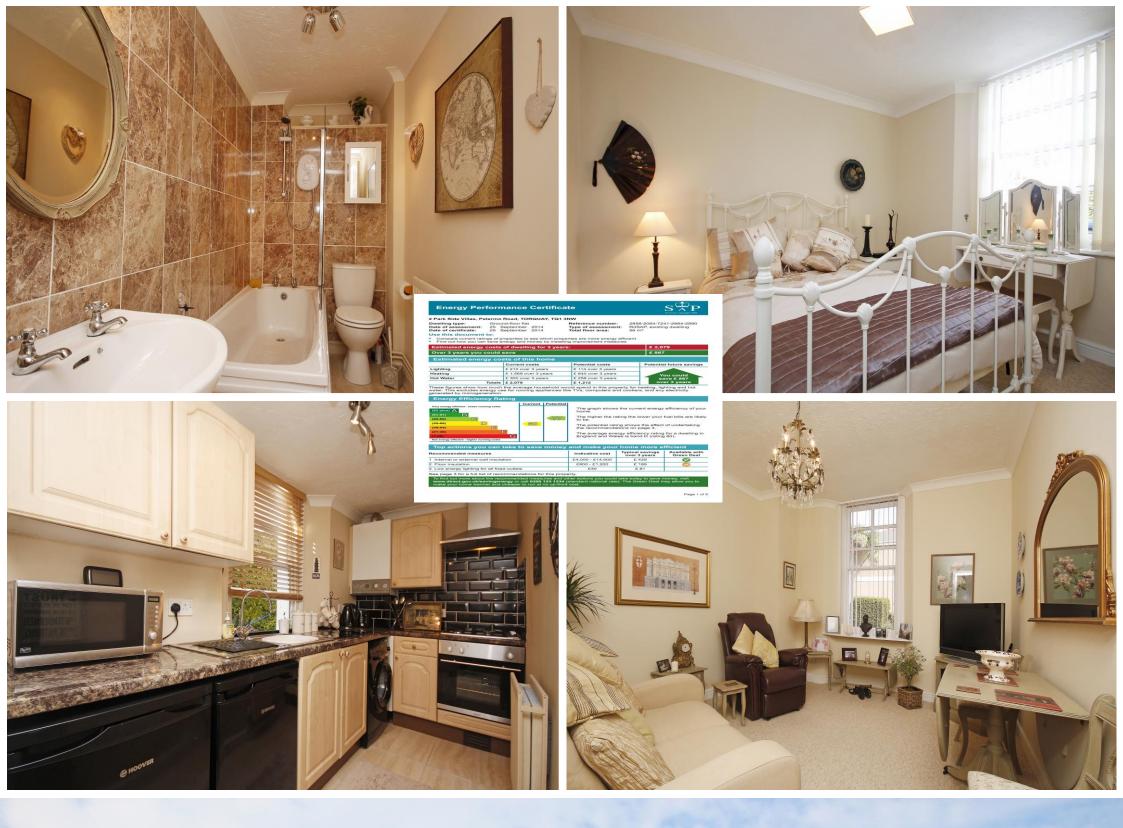

#### **HALLWAY**

Electric fuse box. Smoke alarm. Large storage cupboard with slatted shelving. Coved and artexed ceiling. Security entry phone. Telephone point.

## **LOUNGE**

13' 0" x 11' 1" (3.96m x 3.38m) Double glazed sash window to the front aspect. Wall mounted radiator. Coved & artexed ceiling. T.V. aerial point.

### **SEPERATE W.C.**

Opaque double glazed window. Low level W.C. Wall mounted radiator. Coved & artexed ceiling.

### **KITCHEN**

13' 10" x 6' 1" (4.21m x 1.85m) Double glazed sash window. A range of wall and base units with a roll edge work surface over. Stainless steel sink & drainer with mixer tap. Wall mounted Combi boiler. Built-in fan assisted oven with four ring gas hob & stainless steel extractor over. Plumbing for washing machine. Space for fridge & freezer. Spotlights. Tile effect laminate flooring. Coved & artexed ceiling. Wall mounted radiator. Door to communal gardens.

### **BEDROOM 1**

 $10'\ 1''\ x\ 10'\ 1''\ (3.07m\ x\ 3.07m)$  Double glazed sash window to the front aspect. Wall mounted radiator. Coved & artexed ceiling.

#### **BEDROOM 2**

11' 1" x 6' 10" (3.38m x 2.08m) Double glazed sash window. Wall mounted Radiator. Coved & artexed ceiling.

## **BATHROOM**

A modern white suite comprising panelled bath with glazed shower screen & Mira Electric shower over. Low level W.C. Mirrored medicine cabinet. Pedestal wash hand basin. Partly tiled walls. Wall mounted radiator. Spotlights. Tile effect laminate flooring. Coved & artexed ceiling.