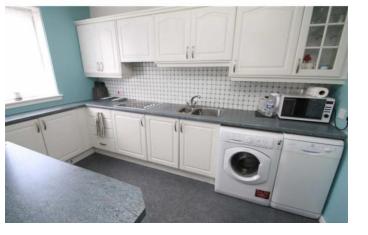

# Dining Kitchen

5.7m x 3.4m This bright dining kitchen makes use of its space by being fitted with a range of contemporary wall and base mounted units, sink, fridge and washing machine.