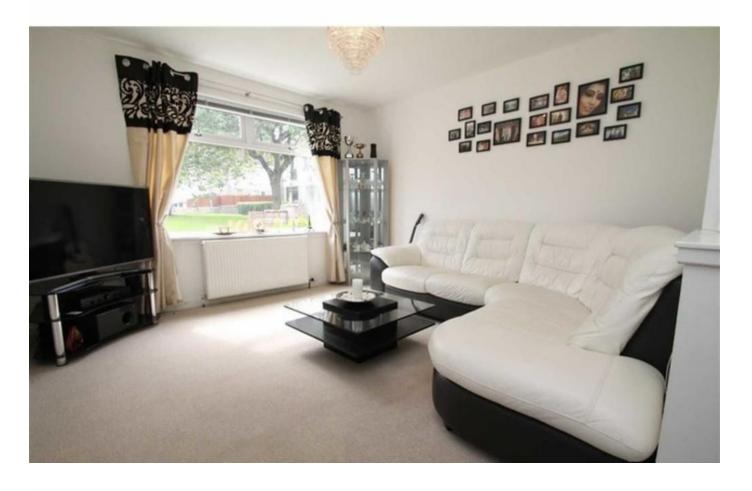

## Lounge

 $4.3 \, \text{m} \times 3.6 \, \text{m}$  A bright and spacious room with large front and side facing windows overlooking the cosy front garden.