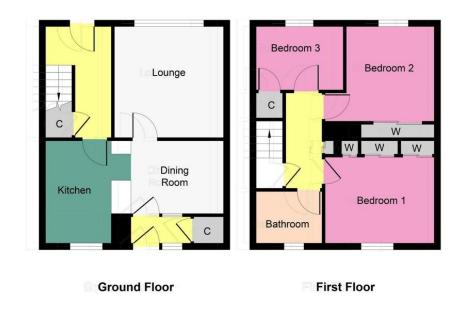

## Lounge

 $4.3 \, \text{m} \times 3.6 \, \text{m}$  A bright and spacious room with large front and side facing windows overlooking the cosy front garden.

# Dining Kitchen

5.7m x 3.4m This bright dining kitchen makes use of its space by being fitted with a range of contemporary wall and base mounted units, sink, fridge and washing machine.

## Family Bathroom

 $1.9 \, \text{m} \times 1.6 \, \text{m}$  The family bathroom is fitted with a three-piece suite comprising of bath with shower , WC and hand wash basin.

## Bedroom 1

3.7m x 2.8m Quietly situated upstairs this bright spacious double room offers ample storage space having fitted wardrobes.

#### Bedroom 2

3.7m x 3.5m Quietly situated upstairs this bright spacious double room offers ample storage space having fitted wardrobes.

#### Bedroom 3

 $2.6 \,\mathrm{m} \times 2.5 \,\mathrm{m}$  Quietly situated upstairs this bright spacious single room offers ample space additional furniture.