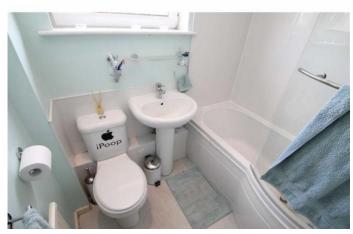

## Family Bathroom

 $1.9 \, \text{m} \times 1.6 \, \text{m}$  The family bathroom is fitted with a three-piece suite comprising of bath with shower , WC and hand wash basin.