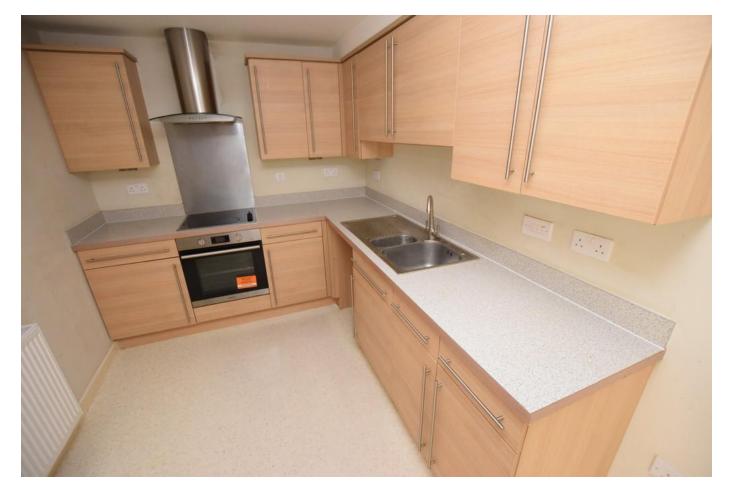

KITCHEN 11' 5"  $\times$  7' 8" (3.48m  $\times$  2.34m) Separate kitchen with a range of wall and base units, four ring electric hob with extractor over, single electric oven, plumbing for washing machine, space for fridge freezer and airing cupboard.