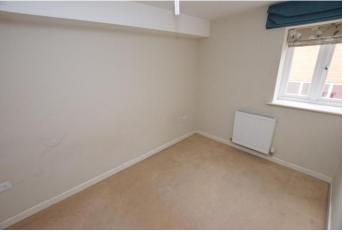

BEDROOM TWO 11' 5" x 7' 6" (3.48m x 2.30m) Double glazed window and radiator.

BATHROOM 0' 0" Comprising of low level w.c, pedestal wash basin, bath, separate shower cubicle, obscure glazed window, radiator and extractor.