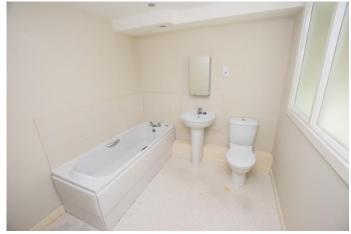

BEDROOM TWO 11' 5" x 7' 6" (3.48m x 2.30m) Double glazed window and radiator.

BATHROOM 0' 0" Comprising of low level w.c, pedestal wash basin, bath, separate shower cubicle, obscure glazed window, radiator and extractor.