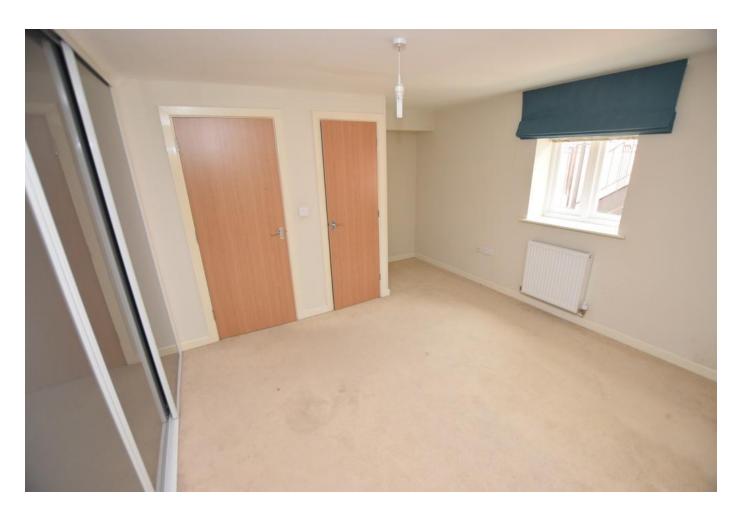

COMMUNAL HALLWAY The property is approached via a communal hallway with door leading to:

LOUNGE/DINER 22' 7"  $\times$  19' 10" (6.90m  $\times$  6.05m) Max Feature glazed windows, ceiling spot lights, useful storage cupboard, two radiators and stairs leading to the first floor.

GALLERIED LANDING Useful galleried landing with doors leading off to inner hallway and bathroom.

INNER HALLWAY Having doors leading off to bedrooms.

BEDROOM ONE 11' 5"  $\times$  11' 1" (3.48m  $\times$  3.38m) Double glazed window, radiator, and built in wardrobes and further built in storage.