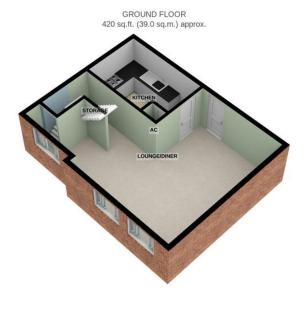

COMMUNAL HALLWAY The property is approached via a communal hallway with door leading to:

LOUNGE/DINER 22' 7"  $\times$  19' 10" (6.90m  $\times$  6.05m) Max Feature glazed windows, ceiling spot lights, useful storage cupboard, two radiators and stairs leading to the first floor.

KITCHEN 11' 5"  $\times$  7' 8" (3.48m  $\times$  2.34m) Separate kitchen with a range of wall and base units, four ring electric hob with extractor over, single electric oven, plumbing for washing machine, space for fridge freezer and airing cupboard.