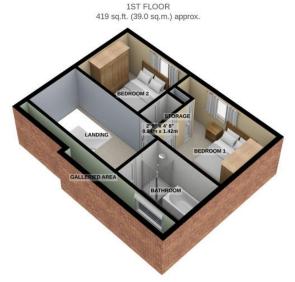

COMMUNAL HALLWAY The property is approached via a communal hallway with door leading to:

LOUNGE/DINER 22' 7"  $\times$  19' 10" (6.90m  $\times$  6.05m) Max Feature glazed windows, ceiling spot lights, useful storage cupboard, two radiators and stairs leading to the first floor.

KITCHEN 11' 5"  $\times$  7' 8" (3.48m  $\times$  2.34m) Separate kitchen with a range of wall and base units, four ring electric hob with extractor over, single electric oven, plumbing for washing machine, space for fridge freezer and airing cupboard.

GALLERIED LANDING Useful galleried landing with doors leading off to inner hallway and bathroom.

INNER HALLWAY Having doors leading off to bedrooms.

BEDROOM ONE 11' 5"  $\times$  11' 1" (3.48m  $\times$  3.38m) Double glazed window, radiator, and built in wardrobes and further built in storage.

BEDROOM TWO 11' 5" x 7' 6" (3.48m x 2.30m) Double glazed window and radiator.

BATHROOM 0' 0" Comprising of low level w.c, pedestal wash basin, bath, separate shower cubicle, obscure glazed window, radiator and extractor.