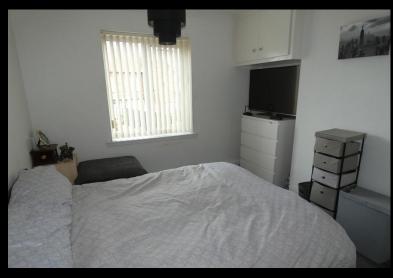

#### **BEDROOM ONE**

14' 8" x 14' 11" (4.47m x 4.55m) UPVC double glazed bay window to the front elevation, coving to ceiling, central heating radiator, walk in closet.

#### **BEDROOM TWO**

12' 11" x 10' 7" (3.94m x 3.23m) UPVC double glazed window to the rear elevation, central heating radiator, built in wardrobe.