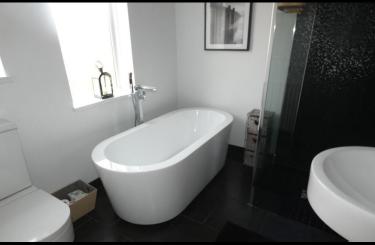

#### BATHROOM/WC

Two UPVC double glazed windows to the side elevation, superb free standing bath, low level WC, separate walk in shower with electric shower, wash hand basin, tiled floor, recessed lighting.