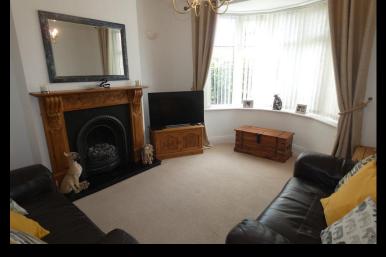

#### LOUNGE

15' 10" x 13' 2" (4.83m x 4.01m) UPVC double glazed bay window to the front elevation, double panelled radiator, feature fireplace with coal effect gas fire, coving to the ceiling.