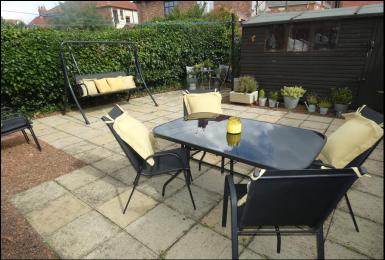

#### EXTERNALLY

To the front is a driveway offering off street parking whilst to the rear is a further garden, paved with gravel borders, outside tap, side access.