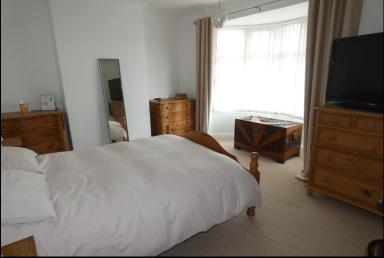

#### **BEDROOM ONE**

14' 8" x 14' 11" (4.47m x 4.55m) UPVC double glazed bay window to the front elevation, coving to ceiling, central heating radiator, walk in closet.