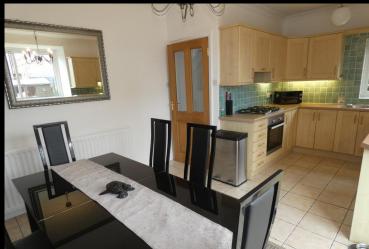

#### DINING KITCHEN

12' 3" x 19' 10" (3.73m x 6.05m) UPVC double glazed patio doors to garden. Fitted with an excellent range of wall, floor and drawers units with contrasting work surfaces incorporating stainless steel sink unit with mixer tap, 5 burner gas hob, electric oven, display cabinets, tiled splash backs, tiled floor. Plumbed for washing machine, UPVC double glazed window to the side elevation, ample space for dining room table & chairs.