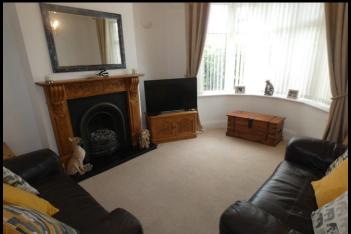

#### LOUNGE

15' 10" x 13' 2" (4.83m x 4.01m) UPVC double glazed bay window to the front elevation, double panelled radiator, feature fireplace with coal effect gas fire, coving to the ceiling.