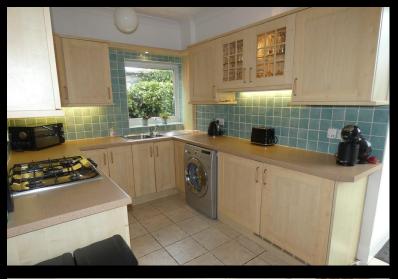

#### DINING KITCHEN

12' 3" x 19' 10" (3.73m x 6.05m) UPVC double glazed patio doors to garden. Fitted with an excellent range of wall, floor and drawers units with contrasting work surfaces incorporating stainless steel sink unit with mixer tap, 5 burner gas hob, electric oven, display cabinets, tiled splash backs, tiled floor. Plumbed for washing machine, UPVC double glazed window to the side elevation, ample space for dining room table & chairs.