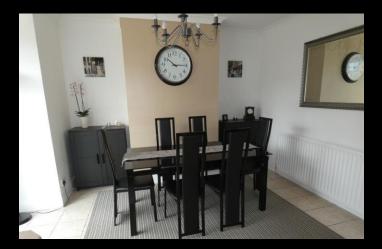

#### DINING KITCHEN

12' 3" x 19' 10" (3.73m x 6.05m) UPVC double glazed patio doors to garden. Fitted with an excellent range of wall, floor and drawers units with contrasting work surfaces incorporating stainless steel sink unit with mixer tap, 5 burner gas hob, electric oven, display cabinets, tiled splash backs, tiled floor. Plumbed for washing machine, UPVC double glazed window to the side elevation, ample space for dining room table & chairs.