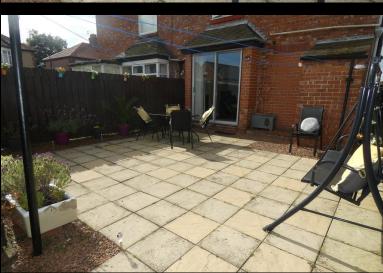

#### EXTERNALLY

To the front is a driveway offering off street parking whilst to the rear is a further garden, paved with gravel borders, outside tap, side access.