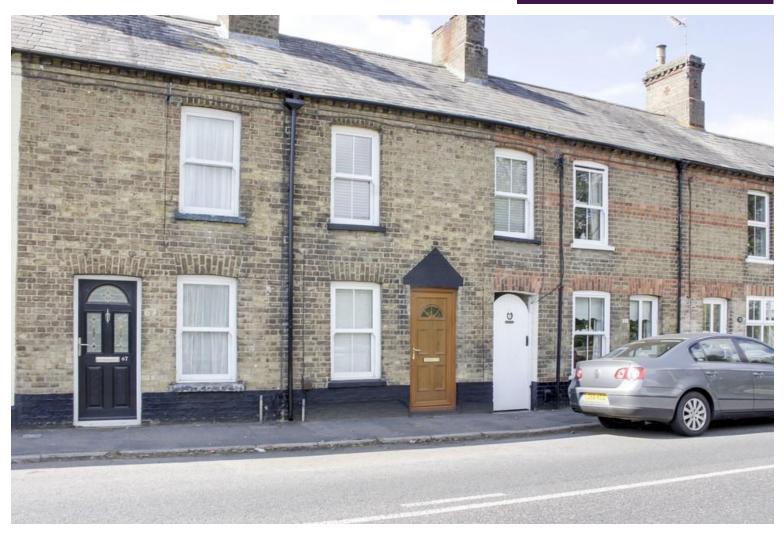

## 69 Crosshall Road, Eaton Ford, St. Neots, PE19 7AB

- MID TERRACED HOME **EPC - D55**
- NON ESTATE LOCATION

- GAS CENTRAL HEATING
- **TWO BEDROOMS**
- **ENCLOSED GARDEN**

Lovett Sales & Lettings are pleased to present this well presented terraced house in non estate location and within walking distance of St Neots town centre. Accommodation comprises of kitchen, lounge, dining area, two bedrooms and bathroom. Gas radiator central heating. Enclosed back garden with brick built shed. Carpets, curtains, cooker & fridge. Available February 2025. \*FIRST VIEWING SLOT SATURDAY 11 JANUARY BETWEEN 3.30PM & 4.30PM\*