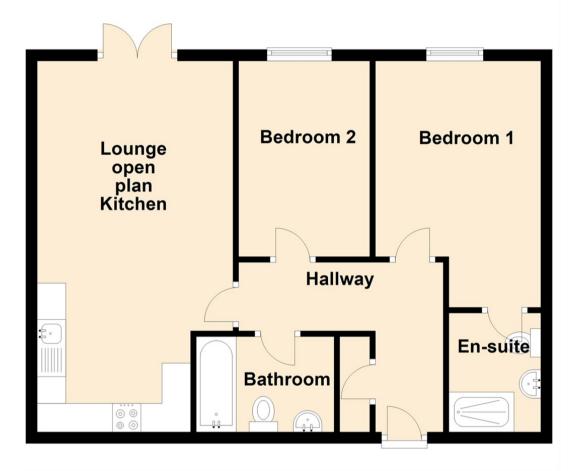

- \*\* NO UPPER CHAIN \*\*
- Juliet Balcony
- Spacious
- Lift Access

- Two Bedrooms
- En-Suite
- Modern
- Allocated Parking

Offered for sale with no upper chain this third floor apartment must be viewed. Located within Manor Park, close to all excellent local amenities the property will appeal to a variety of buyers. The property briefly comprises; communal entrance with stairs and lift access to the third floor, spacious hallway, open plan lounge-diner-kitchen with French doors and Juliet balcony, two bedrooms; the main with an en-suite and bathroom. The property benefits from gas central heating and double glazing.

Lounge Open Plan Kitchen 21'3" x 11'3" (6.50 x 3.44)

Bedroom One 14'4" x 9'4" (4.38 x 2.87)

Bedroom Two 13'5" x 7'6" (4.10 x 2.29)