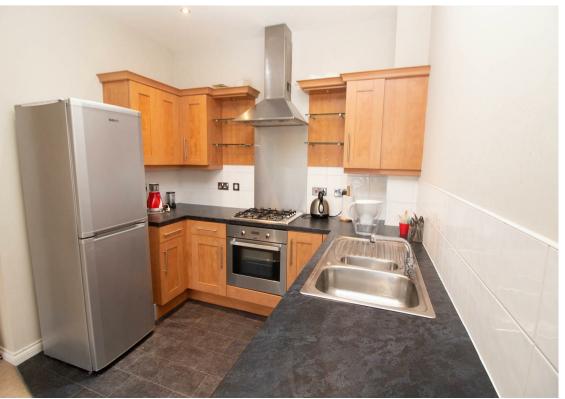

- \*\* NO UPPER CHAIN \*\*
- Juliet Balcony
- Spacious
- Lift Access

- Two Bedrooms
- En-Suite
- Modern
- Allocated Parking

Offered for sale with no upper chain this third floor apartment must be viewed. Located within Manor Park, close to all excellent local amenities the property will appeal to a variety of buyers. The property briefly comprises; communal entrance with stairs and lift access to the third floor, spacious hallway, open plan lounge-diner-kitchen with French doors and Juliet balcony, two bedrooms; the main with an en-suite and bathroom. The property benefits from gas central heating and double glazing.