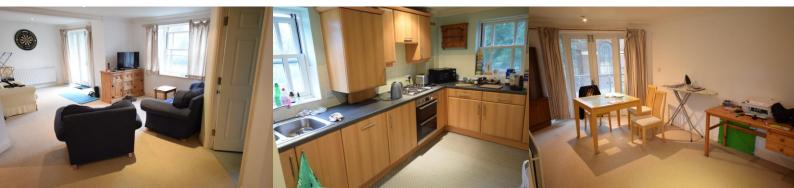

## **Description:**

EAST CLIFF – A FULLY FURNISHED two bedroom apartment located in this popular block on the East Cliff, within walking distance of both the Lansdowne and the CLIFF TOP. TWO DOUBLE BEDROOMS, with an EN-SUITE SHOWER ROOM to master bedroom; family bathroom with shower facility; very large lounge/diner with TWO BALCONIES to the front and rear of the property; kitchen with fully integrated appliances, including gas hob/electric oven and DISHWASHER. Property also benefits from an ALLOCATED PARKING SPACE. A bright and spacious apartment in a great location. FULLY MANAGED. AVAILABLE 26/07/2024.