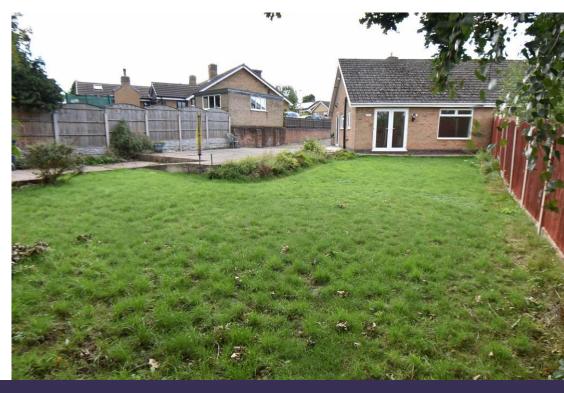

There are two bedrooms and a luxury refitted shower room comprising a shower cubicle with mixer shower over, wash hand basin housed in a vanity unit and tiled flooring.

Outside to the front there is a lawn with display borders and a large driveway providing ample parking for several vehicles giving access to a further concrete hard standing area. The good-sized rear garden is mainly laid to lawn with display borders.