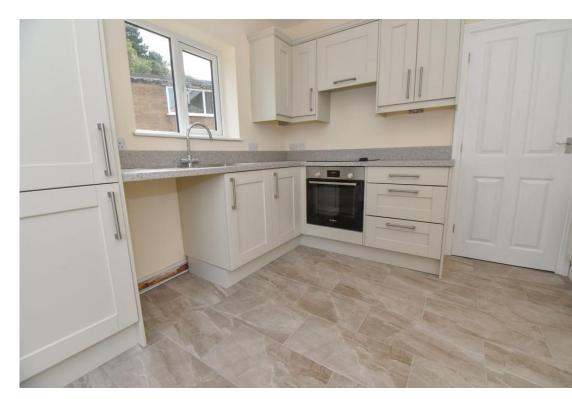

Entrance is via an entrance door leading into the hallway with doors off to the main rooms.

The sitting room is located to the front of the property. The refitted luxury breakfast kitchen has a range of base and wall mounted units with work surfaces over, stainless steel sink and drainer, integrated fridge and freezer, electric hob with extractor fan over, electric fan assisted oven, plumbing for a washing machine, French doors to the rear garden and tiled flooring.