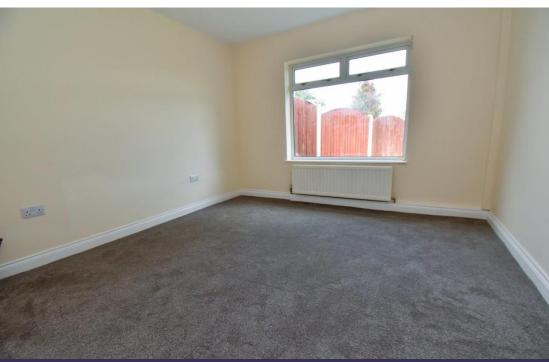

There are two bedrooms and a luxury refitted shower room comprising a shower cubicle with mixer shower over, wash hand basin housed in a vanity unit and tiled flooring.

Outside to the front there is a lawn with display borders and a large driveway providing ample parking for several vehicles giving access to a further concrete hard standing area. The good-sized rear garden is mainly laid to lawn with display borders.