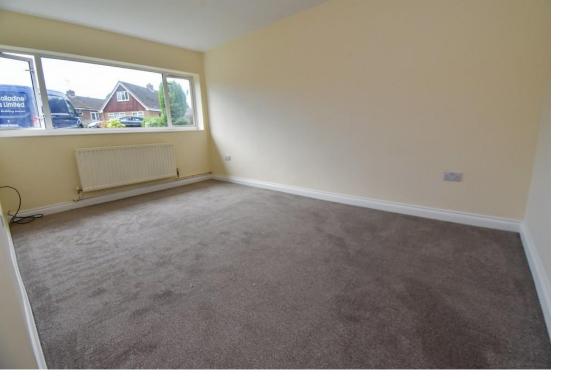

There are two bedrooms and a luxury refitted shower room comprising a shower cubicle with mixer shower over, wash hand basin housed in a vanity unit and tiled flooring.

Outside to the front there is a lawn with display borders and a large driveway providing ample parking for several vehicles giving access to a further concrete hard standing area. The good-sized rear garden is mainly laid to lawn with display borders.