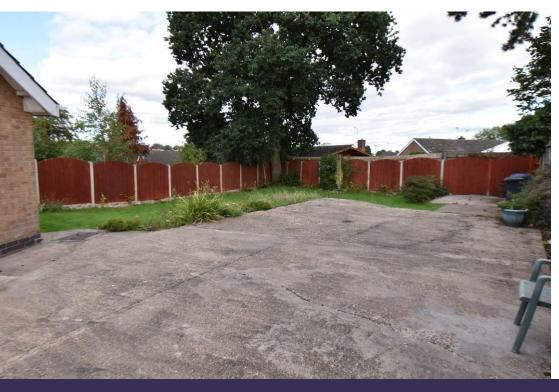

There are two bedrooms and a luxury refitted shower room comprising a shower cubicle with mixer shower over, wash hand basin housed in a vanity unit and tiled flooring.

Outside to the front there is a lawn with display borders and a large driveway providing ample parking for several vehicles giving access to a further concrete hard standing area. The good-sized rear garden is mainly laid to lawn with display borders.