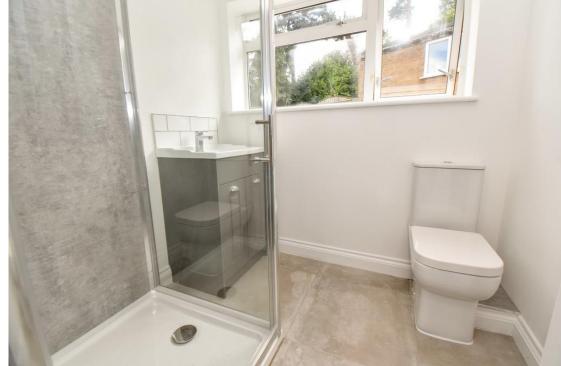

There are two bedrooms and a luxury refitted shower room comprising a shower cubicle with mixer shower over, wash hand basin housed in a vanity unit and tiled flooring.

Outside to the front there is a lawn with display borders and a large driveway providing ample parking for several vehicles giving access to a further concrete hard standing area. The good-sized rear garden is mainly laid to lawn with display borders.