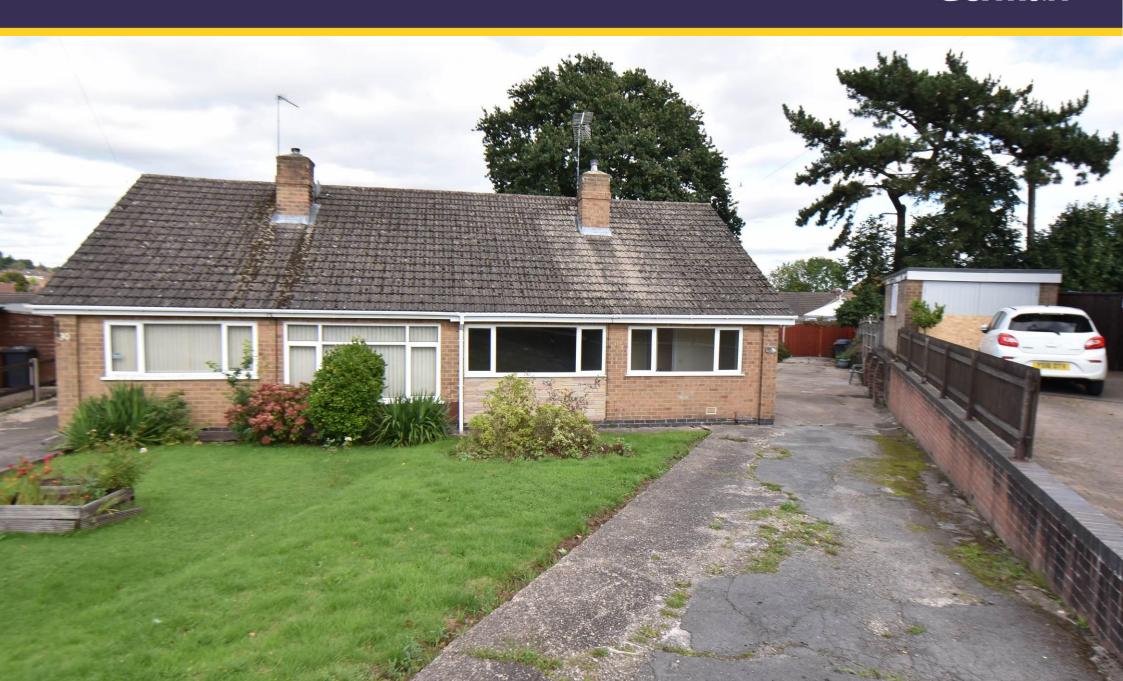

# Sundown Avenue

Littleover, Derby, DE23 1GY £185,000

A renovated two-bedroom semi-detached bungalow located on a generous plot within Littleover, with a refitted kitchen and shower room, new carpets throughout, new combi boiler installed, complete re-wiring and decorated to a good standard. No upward chain.

There are two bedrooms and a luxury refitted shower room comprising a shower cubicle with mixer shower over, wash hand basin housed in a vanity unit and tiled flooring.

Outside to the front there is a lawn with display borders and a large driveway providing ample parking for several vehicles giving access to a further concrete hard standing area. The good-sized rear garden is mainly laid to lawn with display borders.