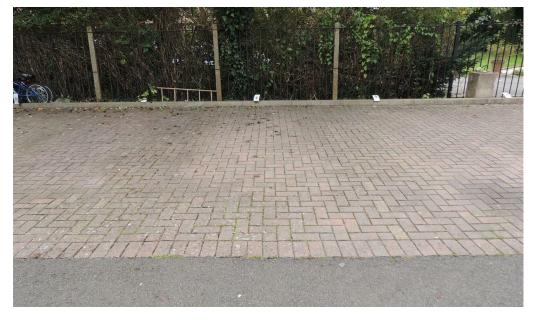

front.

### Kitchen

6'7" x 6'2" (2.01 x 1.88) Including a gas hob, electric oven, integrated washing machine/dryer and fridge, cooker hood, radiator, ceiling coving, wall and base units, worktops, tiled splashbacks, stainless steel sink and drainer.

# Bedroom One

11'7" x 9'4" (3.53 x 2.84)

# Bedroom Two

10'4" x 9'8" (3.17m x 2.97m) Storage cupboard housing gas combi boiler, irregular shape room, radiator, double glazed sash window to side, ceiling coving.

#### Bathroom

**6'7" x 5'6" (2.03m x 1.68m)** Comprising of a three piece white suite with WC, wash hand basin and bath with shower over, extractor fan, ceiling coving, heated towel rail, part tiled walls.

## Parking

Private car park to rear, parking bay 4.

### **Communal Area**

Communal bin store for use of the residents.





Double glazed sash window to front, radiator, ceiling coving.

### Agent Note

We have been advised by the vendor that there is approx 988 years remaining on the lease. The management fee is approx £55 per month.