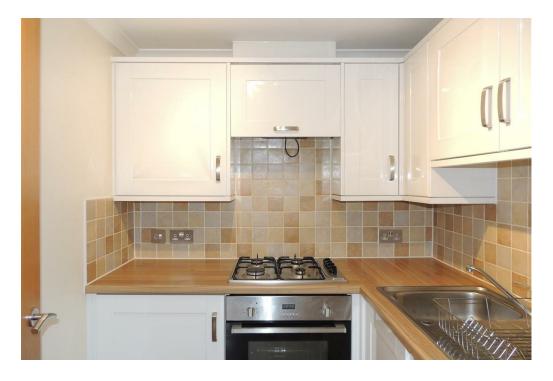

### Kitchen

6'7" x 6'2" (2.01 x 1.88) Including a gas hob, electric oven, integrated washing machine/dryer and fridge, cooker hood, radiator, ceiling coving, wall and base units, worktops, tiled splashbacks, stainless steel sink and drainer.