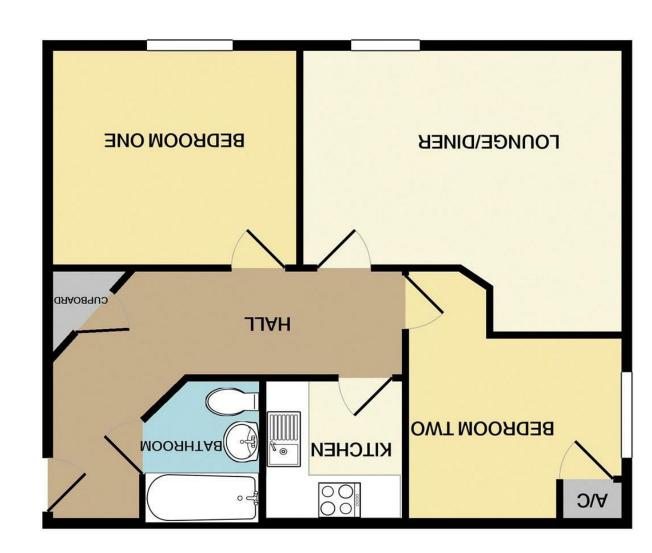

#### **Entrance Hall**

0'0" x 0'0" (0.00 x 0.00) L shape, video intercom system, ceiling coving, radiator, storage cupboard, door to hall.

### Lounge/Diner

13'9" x 12'10" (4.21m x 3.93m) L shape, ceiling coving, radiator, irregular shape room, double glazed sash window to front.

### Kitchen

6'7" x 6'2" (2.01 x 1.88) Including a gas hob, electric oven, integrated washing machine/dryer and fridge, cooker hood, radiator, ceiling coving, wall and base units, worktops, tiled splashbacks, stainless steel sink and drainer.

# Bedroom One

11'7" x 9'4" (3.53 x 2.84)

# Bedroom Two

10'4" x 9'8" (3.17m x 2.97m) Storage cupboard housing gas combi boiler, irregular shape room, radiator, double glazed sash window to side, ceiling coving.

#### Bathroom

**6'7" x 5'6" (2.03m x 1.68m)** Comprising of a three piece white suite with WC, wash hand basin and bath with shower over, extractor fan, ceiling coving, heated towel rail, part tiled walls.