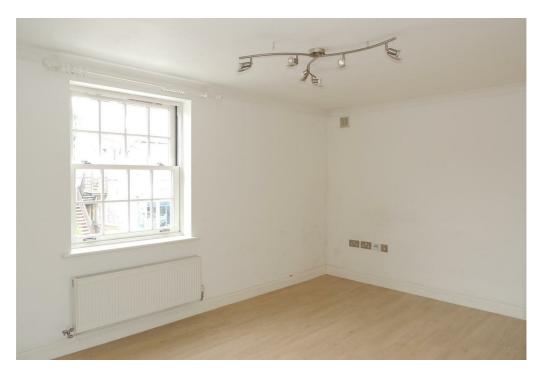

### Lounge/Diner

13'9" x 12'10" (4.21m x 3.93m) L shape, ceiling coving, radiator, irregular shape room, double glazed sash window to front.