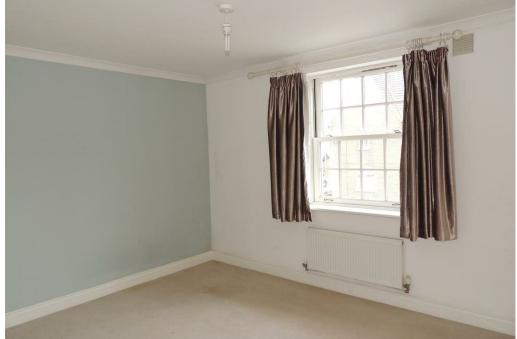

### Lounge/Diner

13'9" x 12'10" (4.21m x 3.93m) L shape, ceiling coving, radiator, irregular shape room, double glazed sash window to front.

# Bedroom One

11'7" x 9'4" (3.53 x 2.84)

# Bedroom Two

10'4" x 9'8" (3.17m x 2.97m) Storage cupboard housing gas combi boiler, irregular shape room, radiator, double glazed sash window to side, ceiling coving.