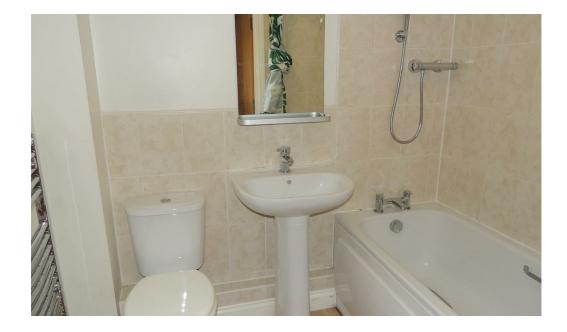

#### Bathroom

**6'7" x 5'6" (2.03m x 1.68m)** Comprising of a three piece white suite with WC, wash hand basin and bath with shower over, extractor fan, ceiling coving, heated towel rail, part tiled walls.