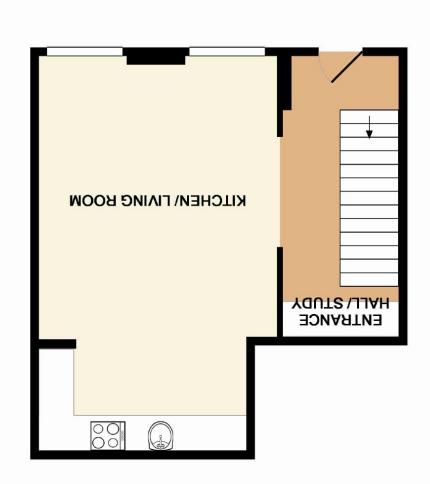

ction or otherwise Fishwick nor the vendor or lessor accept any responsibility in respect of these particulars, which are not intended to be These particulars are believed to be accurate but they are not guaranteed and do not form a contract. Neither Jordan



prospective purchaser. The services, systems and appliances shown have not been tested and no guarantee as to their operability or efficiency can be given Made with Metropix ©2013 omission, or mis-statement. This plan is for illustrative purposes only and should be used as such by any

of doors, windows, rooms and any other items are approximate and no responsibility is taken for any error, Whilst every attempt has been made to ensure the accuracy of the floor plan contained here, measurements

## **CROUND FLOOR**

#### 1ST FLOOR









## The Property

HANDFORTH - PART FURNISHED AVAILABLE NOW This wonderful period three bedroom, two bathroom home must be viewed internally to appreciate the stunning accommodation on offer. The property has been recently refurbished throughout in a contemporary style and the accommodation comprises in brief: Entrance hallway with modern fitted workstation and a hatch providing access to the cellar chamber, open plan living room and beautiful refitted kitchen with integrated appliances. The first floor comprises: master bedroom with wet room style en-suite, second double bedroom, third bedroom with modern fitted wardrobes and contrasting built in cabin style bed and a refitted family bathroom suite. The property is situated ideally for access to

central Handforth village and train st