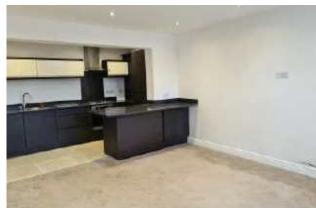

## The Property

HANDFORTH - PART FURNISHED AVAILABLE NOW This wonderful period three bedroom, two bathroom home must be viewed internally to appreciate the stunning accommodation on offer. The property has been recently refurbished throughout in a contemporary style and the accommodation comprises in brief: Entrance hallway with modern fitted workstation and a hatch providing access to the cellar chamber, open plan living room and beautiful refitted kitchen with integrated appliances. The first floor comprises: master bedroom with wet room style en-suite, second double bedroom, third bedroom with modern fitted wardrobes and contrasting built in cabin style bed and a refitted family bathroom suite. The property is situated ideally for access to