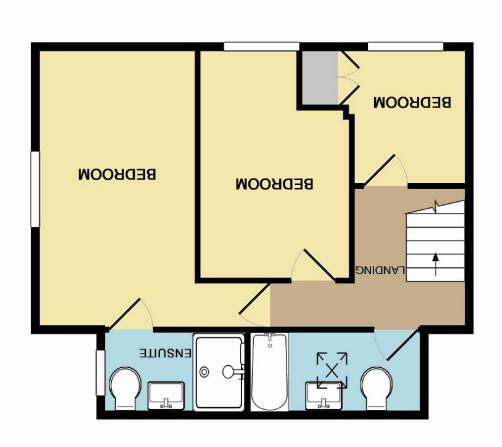

pection or otherwise Fishwick nor the vendor or lessor accept any responsibility in respect of these particulars, which are not intended to be These particulars are believed to be accurate but they are not guaranteed and do not form a contract. Neither Jordan



prospective purchaser. The services, systems and appliances shown have not been tested and no guarantee as to their operability or efficiency can be given Made with Metropix ©2013 omission, or mis-statement. This plan is for illustrative purposes only and should be used as such by any

of doors, windows, rooms and any other items are approximate and no responsibility is taken for any error, Whilst every attempt has been made to ensure the accuracy of the floor plan contained here, measurements

## **CROUND FLOOR**

#### 1ST FLOOR









## The Property

HANDFORTH - PART FURNISHED AVAILABLE NOW This wonderful period three bedroom, two bathroom home must be viewed internally to appreciate the stunning accommodation on offer. The property has been recently refurbished throughout in a contemporary style and the accommodation comprises in brief: Entrance hallway with modern fitted workstation and a hatch providing access to the cellar chamber, open plan living room and beautiful refitted kitchen with integrated appliances. The first floor comprises: master bedroom with wet room style en-suite, second double bedroom, third bedroom with modern fitted wardrobes and contrasting built in cabin style bed and a refitted family bathroom suite. The property is situated ideally for access to

central Handforth village and train