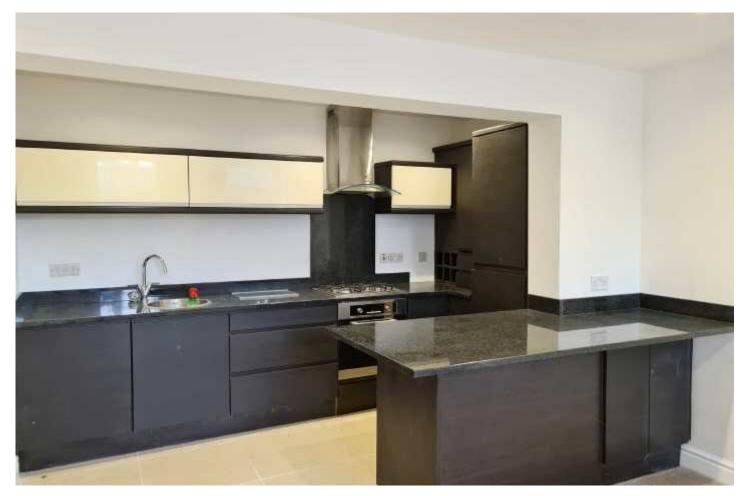

## The Property

HANDFORTH - PART FURNISHED AVAILABLE NOW This wonderful period three bedroom, two bathroom home must be viewed internally to appreciate the stunning accommodation on offer. The property has been recently refurbished throughout in a contemporary style and the accommodation comprises in brief: Entrance hallway with modern fitted workstation and a hatch providing access to the cellar chamber, open plan living room and beautiful refitted kitchen with integrated appliances. The first floor comprises: master bedroom with wet room style en-suite, second double bedroom, third bedroom with modern fitted wardrobes and contrasting built in cabin style bed and a refitted family bathroom suite. The property is situated ideally for access to