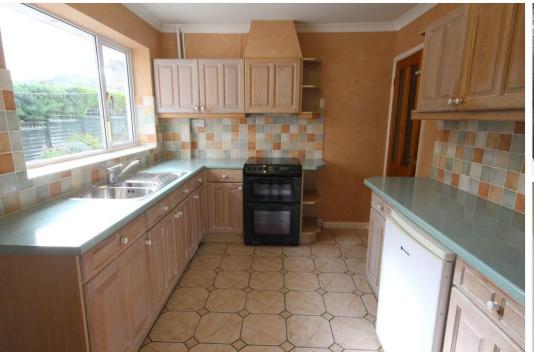

## 28 Buckingham Road, LE15 6RX £1,150 pcm

A fantastic detached bungalow offering lots of space both internally and externally. The property offers accommodation comprising an entrance porch leading into the hallway, kitchen with utility room off with access into the garage and rear porch out to the garden, large open plan sitting room/dining room to the front aspect, two spacious double bedrooms, a third smaller bedroom and shower room.