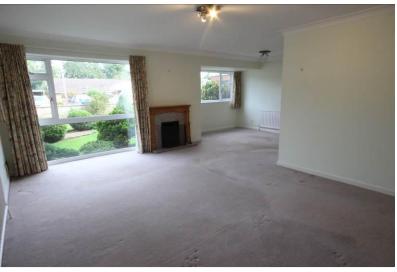

## 28 Buckingham Road, LE15 6RX £1,150 pcm

A fantastic detached bungalow offering lots of space both internally and externally. The property offers accommodation comprising an entrance porch leading into the hallway, kitchen with utility room off with access into the garage and rear porch out to the garden, large open plan sitting room/dining room to the front aspect, two spacious double bedrooms, a third smaller bedroom and shower room.