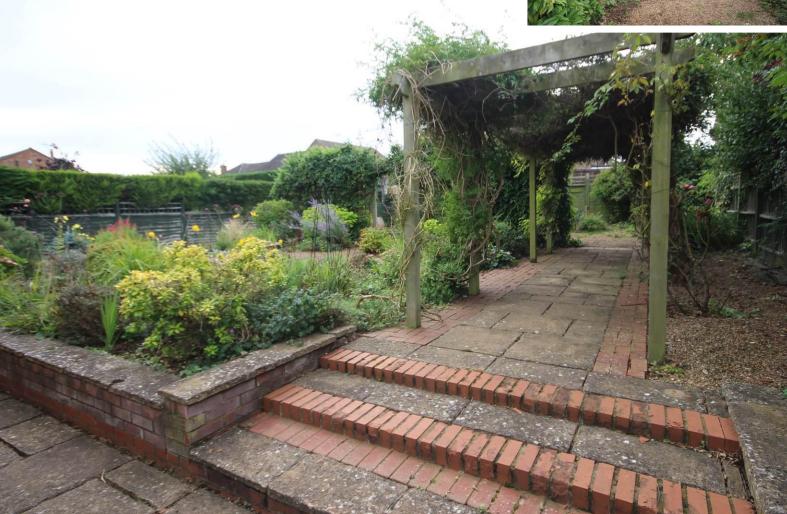

There are well-manicured gardens to both the front and rear, the main rear garden is low maintenance and also offers a vegetable garden and shed.

Available to rent immediately with pets considered.

The property is situated in a quiet residential street located within walking distance to the town centre, where a number of amenities can be found including shops, supermarkets and restaurants.