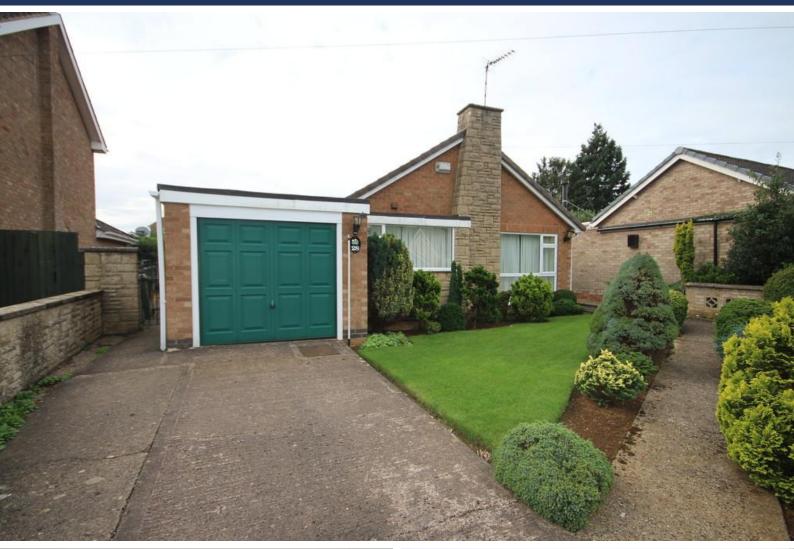

## £1,150 pcm Buckingham Road, Oakham LE15 6RX

A spacious detached bungalow, situated in a quiet street within walking distance of the town centre.

- Detached Bungalow
- Well Presented
- Available Now
- Spacious Living Area
- Three Bedrooms
- Single Garage & Parking

## 28 Buckingham Road, LE15 6RX £1,150 pcm

A fantastic detached bungalow offering lots of space both internally and externally. The property offers accommodation comprising an entrance porch leading into the hallway, kitchen with utility room off with access into the garage and rear porch out to the garden, large open plan sitting room/dining room to the front aspect, two spacious double bedrooms, a third smaller bedroom and shower room.

There are well-manicured gardens to both the front and rear, the main rear garden is low maintenance and also offers a vegetable garden and shed.

Available to rent immediately with pets considered.

The property is situated in a quiet residential street located within walking distance to the town centre, where a number of amenities can be found including shops, supermarkets and restaurants.