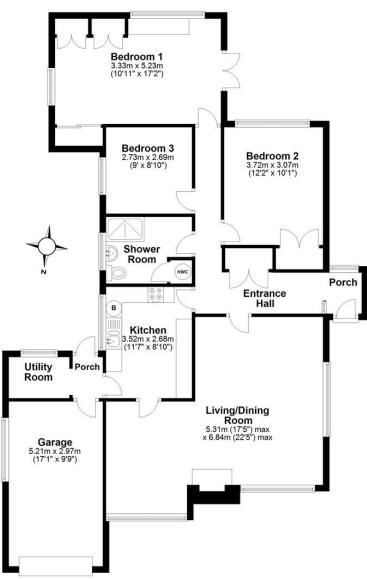

## **Ground Floor**

Total area: approx. 120.4 sq. metres (1295.9 sq. feet)

This floor plan is not to scale. They are for guidance only and accuracy is not guaranteed. Plan was produced by ADR Energy Assessors Plan produced using PlanUp.