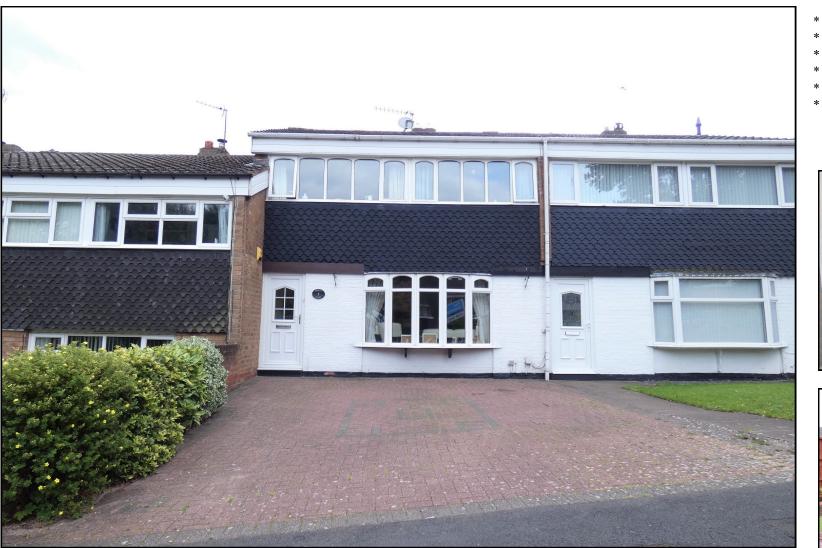

## Great Barr Office: 921 Walsall Road, Great Barr, B42 1TN. • 0121 358 6222 greatbarr@acres.co.uk @ www.acres.co.uk

- \* MID TERRACED PROPERTY
- \* THREE BEDROOMS
- \* LARGE LIVING ROOM
- \* OPEN PLAN KITCHEN / DINER
- \* SEPARATE UTILITY
- \* PRIME LOCATION

Gorsty Close, West Bromwich B71 3EB - Offers in the region of £160,000

This is a lovely property in a prime location for local schooling & public transport links that benefits from double glazing and gas central heating (both where specified). The very well presented interiors include, entrance hall, spacious family lounge with under stairs storage, stylish modern styled kitchen/ diner with a range of white units and separate utility. To the first floor is a master bedroom with built in storage cupboard, plus two further excellent bedrooms. Outside is a lovely low maintenance garden with patio areas leading to lawn and to the front of the property is a blocked paved driveway for two cars. Call to book your viewing before you're too late!

Access via brick blocked driveway leading to double glazed door into porch with door into;

HALLWAY: 16'2 x 2'10: Stairs to first floor, radiator and door into ;

LIVING ROOM: 15'10 / 10'11max x 10'3min: Spacious lounge with wall mounted electric fire, two radiators, double glazed window to front, storage space under stairs.