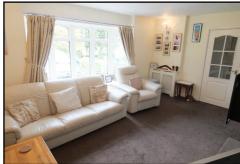

Access via brick blocked driveway leading to double glazed door into porch with door into;

HALLWAY: 16'2 x 2'10: Stairs to first floor, radiator and door into ;

LIVING ROOM: 15'10 / 10'11max x 10'3min: Spacious lounge with wall mounted electric fire, two radiators, double glazed window to front, storage space under stairs.