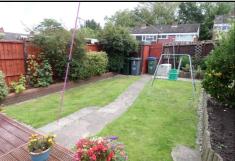

**REAR GARDEN:** Decking area to fore with lawn and pathway to rear with fencing to borders and gate for rear access.

**<u>TENURE</u>**: We have been informed by the vendors that property is Freehold. (Please note that details of the tenure should be confirmed by any prospective purchaser's solicitor).