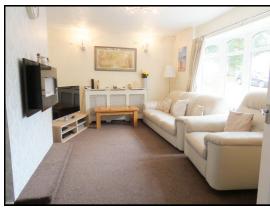

Access via brick blocked driveway leading to double glazed door into porch with door into;

HALLWAY: 16'2 x 2'10: Stairs to first floor, radiator and door into ;

LIVING ROOM: 15'10 / 10'11max x 10'3min: Spacious lounge with wall mounted electric fire, two radiators, double glazed window to front, storage space under stairs.