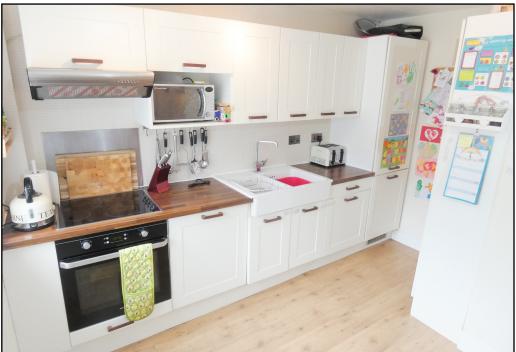

KITCHEN: 15'8 / 9'3max x 8'Omin: Having a range of units to include drawer, base and eye level cupboards, work surfaces, double sink, double glazed window to rear, integrated oven with hob and extractor hood over, space and plumbing for fridge freezer, radiator.