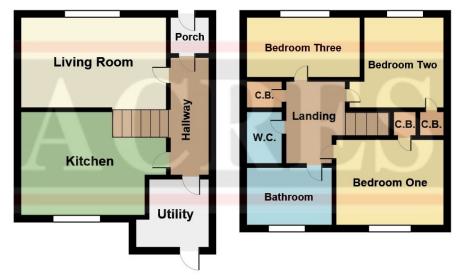

Access via brick blocked driveway leading to double glazed door into porch with door into;

HALLWAY: 16'2 x 2'10: Stairs to first floor, radiator and door into ;

LIVING ROOM: 15'10 / 10'11max x 10'3min: Spacious lounge with wall mounted electric fire, two radiators, double glazed window to front, storage space under stairs.

KITCHEN: 15'8 / 9'3max x 8'Omin: Having a range of units to include drawer, base and eye level cupboards, work surfaces, double sink, double glazed window to rear, integrated oven with hob and extractor hood over, space and plumbing for fridge freezer, radiator.

UTILITY: 8'2 x 3'1: Additional space with door out to garden.

LANDING: 10'3max x 6'0min / 4'0max x 2'7min: Door into;

**BEDROOM ONE:** 13'4 x 9'3: Double bedroom with double glazed window to rear, storage cupboard over the stairs and radiator.

**BEDROOM TWO:** 10'3 x 9'11: A further double bedroom with double glazed window to front, storage cupboard over stairs and radiator.

**BEDROOM THREE: 8'11 x 7'3:** Double glazed window front, further storage cupboard and radiator.

**BATHROOM:** 5'10 x 5'5: White suite comprising panelled bath with shower over, wash hand basin, tiling to floor and walls, double glazed opaque window, radiator.

SEPARATE W.C.: 4'11 x 2'7: Close couple W.C., tiling to floor.

THIS PLAN IS NOT TO SCALE AND IS GIVEN TO PROVIDE A GENERAL GUIDE. IT MERELY INDICATES APPROXIMATE RELATIONSHIP OF ONE ROOM TO ANOTHER.