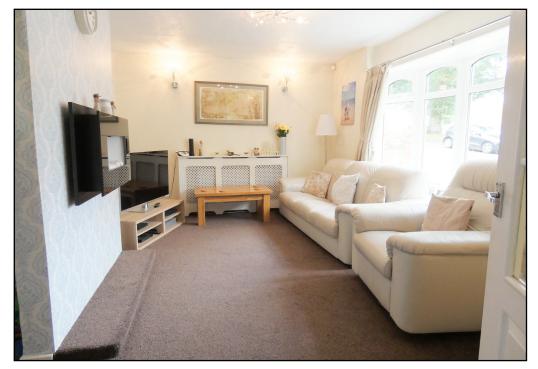

Access via brick blocked driveway leading to double glazed door into porch with door into;

HALLWAY: 16'2 x 2'10: Stairs to first floor, radiator and door into ;

LIVING ROOM: 15'10 / 10'11max x 10'3min: Spacious lounge with wall mounted electric fire, two radiators, double glazed window to front, storage space under stairs.