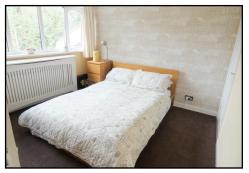

UTILITY: 8'2 x 3'1: Additional space with door out to garden.

LANDING: 10'3max x 6'0min / 4'0max x 2'7min: Door into;

**BEDROOM ONE:** 13'4 x 9'3: Double bedroom with double glazed window to rear, storage cupboard over the stairs and radiator.