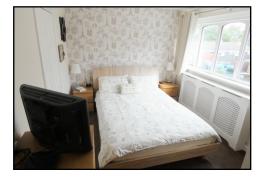

**BEDROOM TWO:** 10'3 x 9'11: A further double bedroom with double glazed window to front, storage cupboard over stairs and radiator.

**BEDROOM THREE: 8'11 x 7'3:** Double glazed window front, further storage cupboard and radiator.