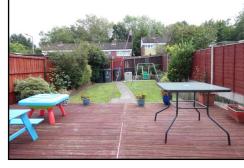

**REAR GARDEN:** Decking area to fore with lawn and pathway to rear with fencing to borders and gate for rear access.

**<u>TENURE</u>**: We have been informed by the vendors that property is Freehold. (Please note that details of the tenure should be confirmed by any prospective purchaser's solicitor).