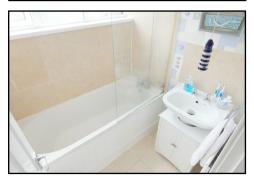

**BATHROOM:** 5'10 x 5'5: White suite comprising panelled bath with shower over, wash hand basin, tiling to floor and walls, double glazed opaque window, radiator.

SEPARATE W.C.: 4'11 x 2'7: Close couple W.C., tiling to floor.