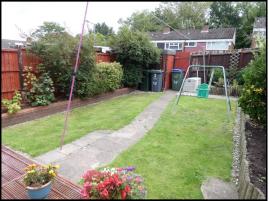

**REAR GARDEN:** Decking area to fore with lawn and pathway to rear with fencing to borders and gate for rear access.

**<u>TENURE</u>**: We have been informed by the vendors that property is Freehold. (Please note that details of the tenure should be confirmed by any prospective purchaser's solicitor).