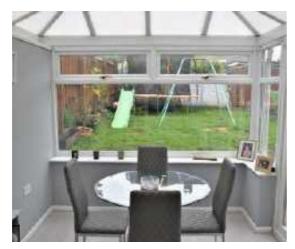

#### CONSERVATORY

13'11 x 8'2 (4.24m x 2.49m) Double glazed windows to rear, double glazed French doors to side, USB sockets, laminate flooring, radiator.