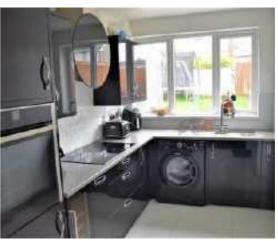

#### **KITCHEN**

15'11 x 6'11 (4.85m x 2.11m) Double glazed window to rear, range of modern wall and base units with Quartz worktops over, ceramic 1½ sink and drainer unit with mixer tap, integrated Neff electric oven with 5 ring induction hob and feature extractor hood over, integrated Neff microwave, space for fridge/freezer and washing machine, integrated wine cooler, inset spotlights, tiled splash backs and flooring, double glazed door to side.