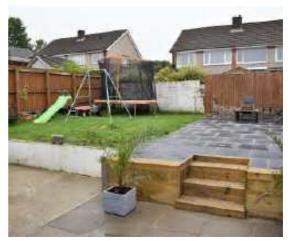

#### EXTERNALLY

To the front of the property is a small garden with a driveway leading to the **GARAGE** which has an up and over door, electricity points and a door to rear. The good size rear garden is enclosed and laid to paved patio and lawned areas. There is also a **WC** and **STORAGE SHED**.