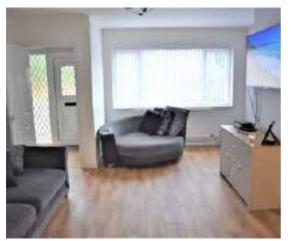

#### LIVING ROOM

15'3 x 13'6 (widest points) (4.65m x 4.11m (widest Double glazed window to front, TV and telephone points, under stairs storage cupboard, laminate flooring, radiator, opening to: