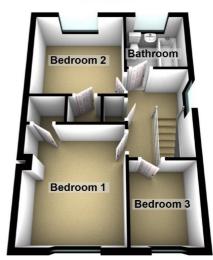

#### FIRST FLOOR LANDING

Double glazed window to side, loft hatch, door to spacious storage cupboard, doors to:

#### **BEDROOM 1**

12'5 x 9'11 (3.78m x 3.02m) Double glazed window to front, built-in wardrobe, radiator.

#### **BEDROOM 2**

10'1 x 9'5 (3.07m x 2.87m) Double glazed window to rear, built-in wardrobe, radiator.

#### **BEDROOM 3**

8'11 x 6'8 (2.72m x 2.03m) Double glazed window to front, laminate flooring, radiator.

#### BATHROOM

Double glazed window to rear, panelled bath with shower unit over, WC, pedestal wash hand basin, towel heater, inset spotlights, extractor fan, vinyl flooring.