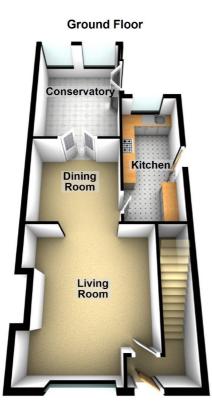

#### ENTRANCE HALLWAY

Double glazed door and window to front, stairs to first floor, laminate flooring, radiator, door to:

#### LIVING ROOM

15'3 x 13'6 (widest points) (4.65m x 4.11m (widest Double glazed window to front, TV and telephone points, under stairs storage cupboard, laminate flooring, radiator, opening to:

#### **DINING ROOM**

9'6 x 9'5 (2.90m x 2.87m) Double glazed French doors to conservatory, laminate flooring, radiator, door to:

#### **KITCHEN**

15'11 x 6'11 (4.85m x 2.11m) Double glazed window to rear, range of modern wall and base units with Quartz worktops over, ceramic 1½ sink and drainer unit with mixer tap, integrated Neff electric oven with 5 ring induction hob and feature extractor hood over, integrated Neff microwave, space for fridge/freezer and washing machine, integrated wine cooler, inset spotlights, tiled splash backs and flooring, double glazed door to side.

#### CONSERVATORY

13'11 x 8'2 (4.24m x 2.49m) Double glazed windows to rear, double glazed French doors to side, USB sockets, laminate flooring, radiator.