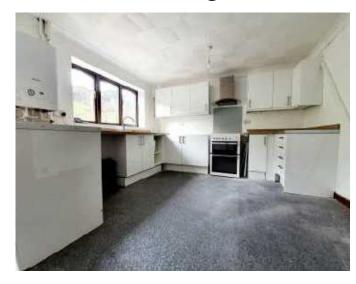

# Kitchen 4.20m x 3.63m max (13'9" x 11'11"

Fitted with an arrangement of wall and base units together with pull out drawers and complementary work surfaces over. Inset one and a half bowl stainless steel sink unit Landing with drainer and mixer tap. Space for an oven with stainless steel chimney style extractor fan over. Space for a free standing fridge freezer. Plumbing for a washing machine. Wall mounted gas central heating boiler. Radiator. Vinyl flooring. Double glazed window to the

rear. UPVC double glazed glass panel door leading out onto the rear garden.