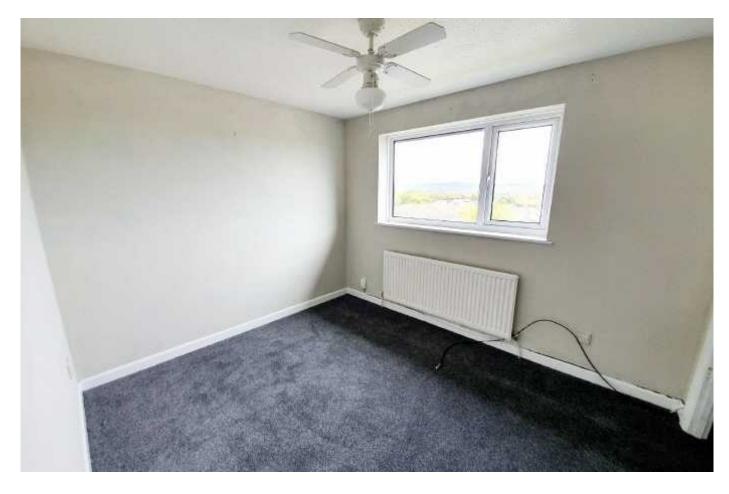

### Bedroom One 3.22m x 2.71m (10'7" x 8'11")

UPVC double glazed window to the front. Storage cupboard. Radiator. Fitted carpet.

### Bedroom Two 3.35m x 2.32m (11'0" x 7'7")

Double glazed window to the rear. Radiator. Fitted carpet.

### Bedroom Three 2.37m x 1.85m (7'9" x 6'1")

Double glazed window to the rear. Radiator. Fitted carpet.