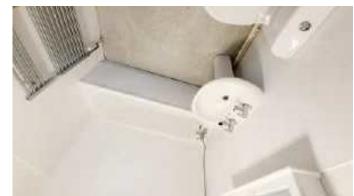

### **Bathroom**

Three piece suite comprising closed coupled WC, full pedestal wash hand basin and panelled bath with shower attachment. Extractor fan. Wall mounted heated towel rail. Partly tiled walls. Anti-slip flooring.