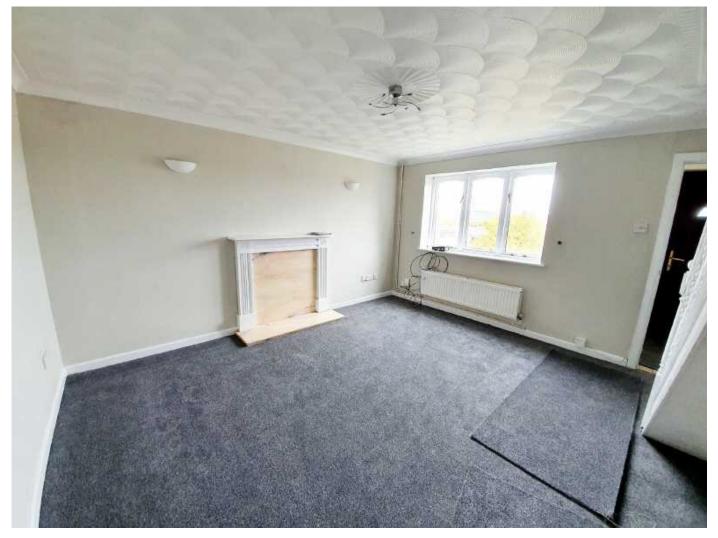

### Lounge 4.25m x 4.24m (13'11" x 13'11")

Double glazed window to the front. Feature fireplace. Radiator. Stairs leading up to the first floor landing. Fitted carpet. Door into: