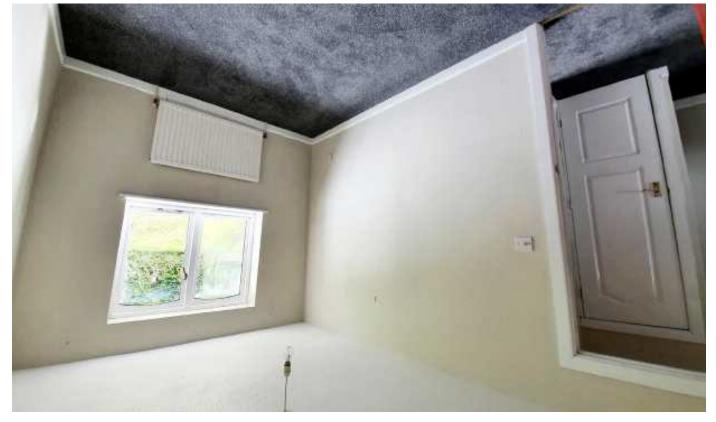

### Bedroom One 3.22m x 2.71m (10'7" x 8'11")

UPVC double glazed window to the front. Storage cupboard. Radiator. Fitted carpet.

### Bedroom Two 3.35m x 2.32m (11'0" x 7'7")

Double glazed window to the rear. Radiator. Fitted carpet.

### Bedroom Three 2.37m x 1.85m (7'9" x 6'1")

Double glazed window to the rear. Radiator. Fitted carpet.