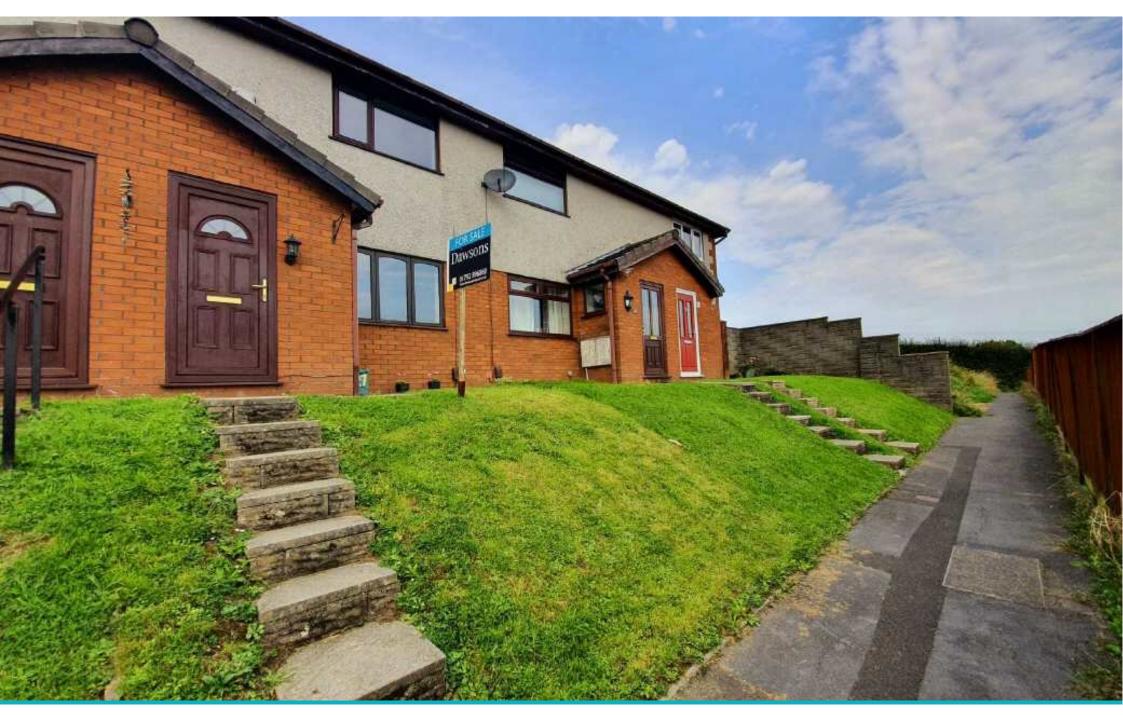

27 Heol Islwyn, Gorseinon, Swansea, SA4 4LJ Offers In The Region Of £109,950

Delightfully located and within walking distance of local schooling, here stands this lovely, mid-terrace property occupying a choice position framing glorious country views. You enter the property into the porch, a door invites you to the airy lounge, from here access is given to the kitchen and dining space. First floor accommodation comprises three bedrooms and a bathroom. Externally, the property is approached via paved steps. The rear garden is paved and mainly laid to lawn. The property benefits from two parking spaces. A wonderful home that needs to be seen. EPC-C

### **Externally**

Front

A garden laid to lawn with steps to the front door.

A paved patio with steps leading up to a lawned garden.

**TENURE**: Freehold

**COUNCIL TAX: B** 

**EPC RATING:**C

**VIEWING: STRICTLY VIA VENDORS AGENTS.** 