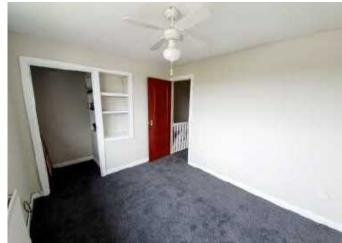

### Lounge 4.25m x 4.24m (13'11" x 13'11")

Double glazed window to the front. Feature fireplace. Radiator. Stairs leading up to the first floor landing. Fitted carpet. Door into: