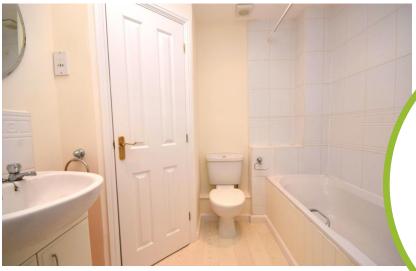

#### Bathroom

7' 05"  $\times$  4' 09" (2.26m  $\times$  1.45m) Panelled bath with shower over, w/c and hand wash basin.