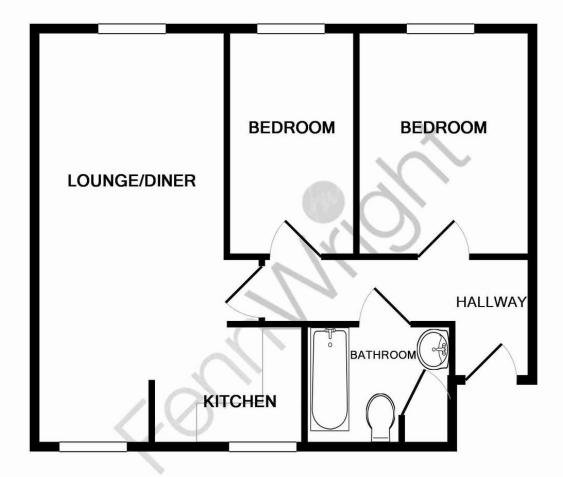

### Some details

A two bedroom ground floor apartment situated on the outskirts of Chelmsford City Centre, still only a short distance from the railway station with direct links to London Liverpool Street. The accommodation comprises: entrance hall, two bedrooms, bathroom, open plan lounge/diner and fitted kitchen. Outside the property there is one allocated parking space.

#### Entrance hall

3' 05" x 13' 08" (1.04m x 4.17m)

#### Bedroom one

11' 00" x 8' 11" (3.35m x 2.72m)

#### Bedroom two

11' 00" x 6' 07" (3.35m x 2.01m)

#### Lounge/diner

21' 03" x 9' 08" (6.48m x 2.95m)

#### Kitchen

 $6^{\circ}$  03" x  $7^{\circ}$  08" (1.91m x 2.34m) Electric oven and hob, washing machine and fridge-freezer.

#### Bathroom

7' 05"  $\times$  4' 09" (2.26m  $\times$  1.45m) Panelled bath with shower over, w/c and hand wash basin.