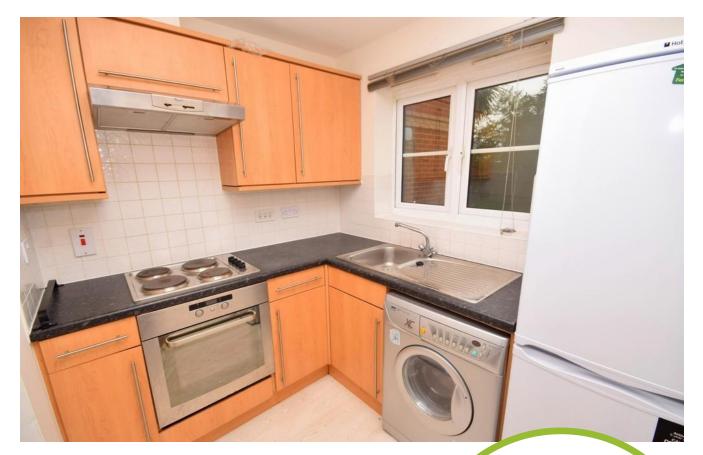

#### Kitchen

 $6^{\circ}$  03" x  $7^{\circ}$  08" (1.91m x 2.34m) Electric oven and hob, washing machine and fridge-freezer.