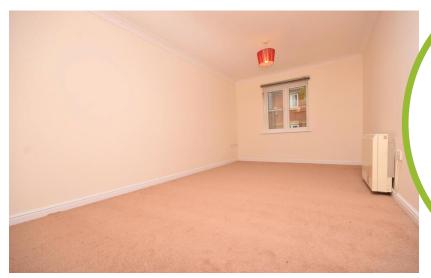

#### Bedroom one

11' 00" x 8' 11" (3.35m x 2.72m)

#### Bedroom two

11' 00" x 6' 07" (3.35m x 2.01m)