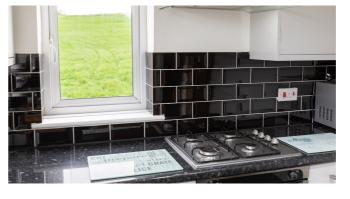

## So much more than a great location:

Kirk Edge Drive is a delightfully unique home with a great deal to recommend it. The ground floor comprises a porch, utility room, and stairs up to the first floor where the rest of the property can be found. The property features a vast living room, a stylish kitchen/diner, two bedrooms and an elegant full bathroom. The living room features lovely modern exposed brickwork and stunning views of fields to the rear, with a large window that fills the space with lots of natural light. The bright kitchen is a generous space with a very glossy finish, featuring smart black tiling and modern appliances. The main bedroom occupies lots of space, with tasteful decoration and plenty of room to relax. Bedroom 2 is a smart single with a wealth of fitted storage. The full bathroom features pristine fittings and sleek tiles. To the back of the property you will find the pretty rear garden. This is divided between a private patio and a lawn shared between the row with vibrant plants, overlooking the gorgeous Worral countryside. With lots of room for outdoor seating or even a barbecue, this is the perfect space to relax and unwind.