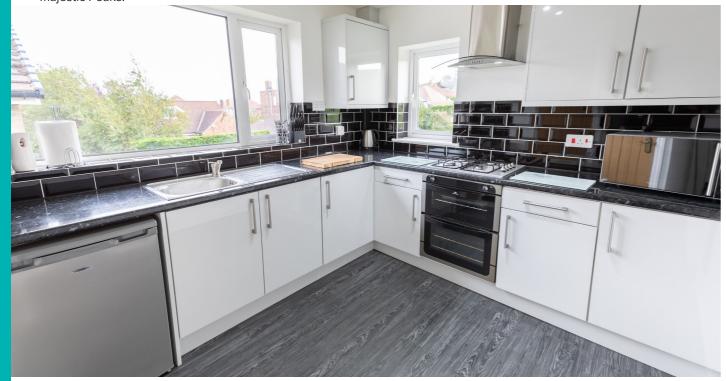

## So much more than a great location:

Kirk Edge Drive is a delightfully unique home with a great deal to recommend it. The ground floor comprises a porch, utility room, and stairs up to the first floor where the rest of the property can be found. The property features a vast living room, a stylish kitchen/diner, two bedrooms and an elegant full bathroom. The living room features lovely modern exposed brickwork and stunning views of fields to the rear, with a large window that fills the space with lots of natural light. The bright kitchen is a generous space with a very glossy finish, featuring smart black tiling and modern appliances. The main bedroom occupies lots of space, with tasteful decoration and plenty of room to relax. Bedroom 2 is a smart single with a wealth of fitted storage. The full bathroom features pristine fittings and sleek tiles. To the back of the property you will find the pretty rear garden. This is divided between a private patio and a lawn shared between the row with vibrant plants, overlooking the gorgeous Worral countryside. With lots of room for outdoor seating or even a barbecue, this is the perfect space to relax and unwind.