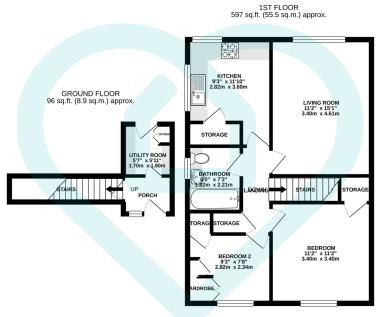

## So much more than a great location:

Kirk Edge Drive is a delightfully unique home with a great deal to recommend it. The ground floor comprises a porch, utility room, and stairs up to the first floor where the rest of the property can be found. The property features a vast living room, a stylish kitchen/diner, two bedrooms and an elegant full bathroom. The living room features lovely modern exposed brickwork and stunning views of fields to the rear, with a large window that fills the space with lots of natural light. The bright kitchen is a generous space with a very glossy finish, featuring smart black tiling and modern appliances. The main bedroom occupies lots of space, with tasteful decoration and plenty of room to relax. Bedroom 2 is a smart single with a wealth of fitted storage. The full bathroom features pristine fittings and sleek tiles. To the back of the property you will find the pretty rear garden. This is divided between a private patio and a lawn shared between the row with vibrant plants, overlooking the gorgeous Worral countryside. With lots of room for outdoor seating or even a barbecue, this is the perfect space to relax and unwind.

TOTAL FLOOR AREA: 693 sq.ft. (64.4 sq.m.) approx.