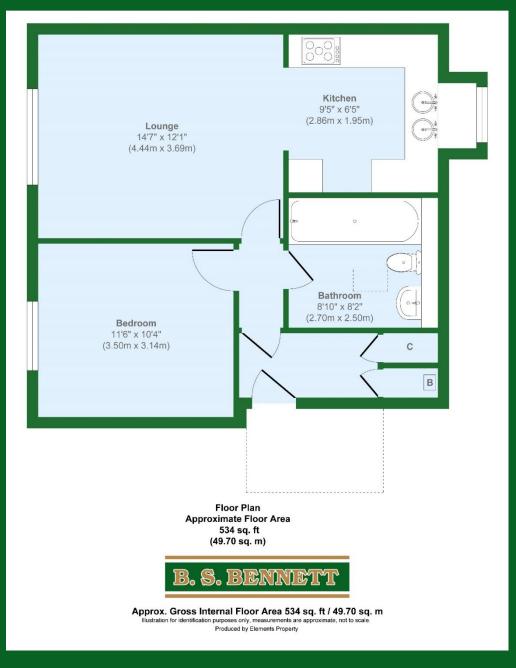

## Colnbrook £1,100 PCM

Offered to rent is this very well presented and recently redecorated one bedroom second floor apartment. There is a good size lounge, fitted kitchen with appliances, double bedroom, modern bathroom suite and allocated parking space. The property has the benefit of gas fired central heating and is double glazed. Set in well kept grounds and ideally situated for access to local buses, Heathrow, motorways M4 and M25. Unfurnished. Available now. Energy rating: C