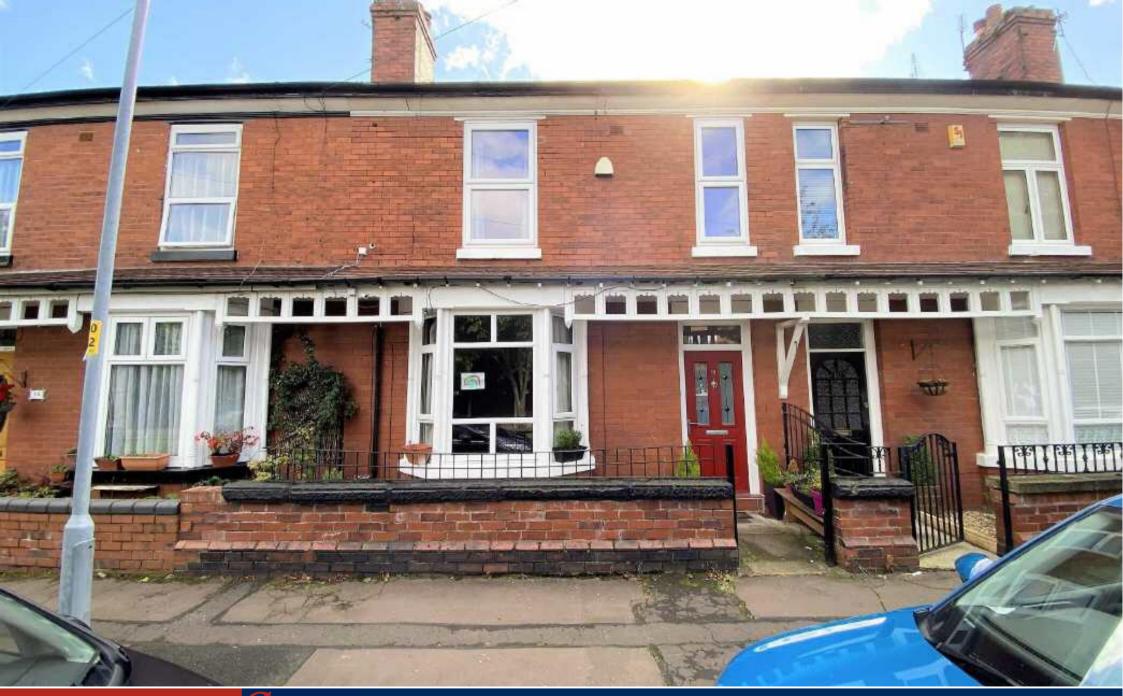

## The Property

\*\*SEE VIDEO TOUR\*\* - A SUPERB VICTORIAN TERRACE PROPERTY OFFERING SPACIOUS LIVING SPACE OVER FOUR FLOORS, COUPLED WITH A GREAT LOCATION IN THE HEART OF FASHIONABLE WEST DIDSBURY. 1419 Sq Ft. The stylish living space has been enhanced by the current owner to include a generous entrance hall with cloaks space, lounge with feature cast iron log burner and bay window, separate dining room and a fitted kitchen with integrated appliances to the ground floor. The first floor landing gives way to two double bedrooms, contemporary bathroom with chrome fittings and a third bedroom/dressing room with stairs to the attic room which extends over 19ft. The accommodation is warmed by gas central heating, which is further complemented by uPVC double glazing, with other noteworthy features including a useful basement, stripped floorboards to the ground floor and stripped doors. Outside, there is a walled courtyard garden and courtesy gate to the rear.

- Superb Victorian Terrace
- Three bedrooms
- Two separate receptions
- Modern kitchen & bathroom
- Useful basement
- Gas central heating
- uPVC double glazing
- Attic Room over 19ft
- Walled courtyard garden
- Great location