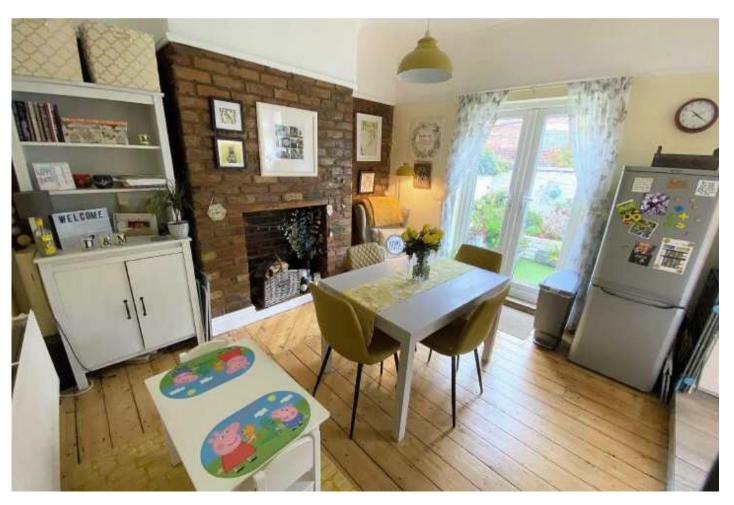

## The Property

\*\*SEE VIDEO TOUR\*\* - A SUPERB VICTORIAN TERRACE PROPERTY OFFERING SPACIOUS LIVING SPACE OVER FOUR FLOORS, COUPLED WITH A GREAT LOCATION IN THE HEART OF FASHIONABLE WEST DIDSBURY. 1419 Sq Ft. The stylish living space has been enhanced by the current owner to include a generous entrance hall with cloaks space, lounge with feature cast iron log burner and bay window, separate dining room and a fitted kitchen with integrated appliances to the ground floor. The first floor landing gives way to two double bedrooms, contemporary bathroom with chrome fittings and a third bedroom/dressing room with stairs to the attic room which extends over 19ft. The accommodation is warmed by gas central heating, which is further complemented by uPVC double glazing, with other noteworthy features including a useful basement, stripped floorboards to the ground floor and stripped doors. Outside, there is a walled courtyard garden and courtesy gate to the rear.

- Superb Victorian Terrace
- Three bedrooms
- Two separate receptions
- Modern kitchen & bathroom
- Useful basement
- Gas central heating
- uPVC double glazing
- Attic Room over 19ft
- Walled courtyard garden
- Great location