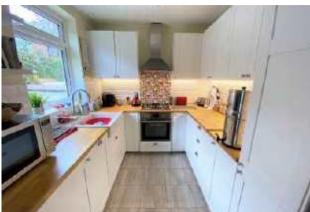

## The Property

\*\*SEE VIDEO TOUR\*\* - A SUPERB VICTORIAN TERRACE PROPERTY OFFERING SPACIOUS LIVING SPACE OVER FOUR FLOORS, COUPLED WITH A GREAT LOCATION IN THE HEART OF FASHIONABLE WEST DIDSBURY. 1419 Sq Ft. The stylish living space has been enhanced by the current owner to include a generous entrance hall with cloaks space, lounge with feature cast iron log burner and bay window, separate dining room and a fitted kitchen with integrated appliances to the ground floor. The first floor landing gives way to two double bedrooms, contemporary bathroom with chrome fittings and a third bedroom/dressing room with stairs to the attic room which extends over 19ft. The accommodation is warmed by gas central heating, which is further complemented by uPVC double glazing, with other noteworthy features including a useful basement, stripped floorboards to the ground floor and stripped doors. Outside, there is a walled courtyard garden and courtesy gate to the rear.

- Superb Victorian Terrace
- Three bedrooms
- Two separate receptions
- Modern kitchen & bathroom
- Useful basement
- Gas central heating
- uPVC double glazing
- Attic Room over 19ft
- Walled courtyard garden
- Great location