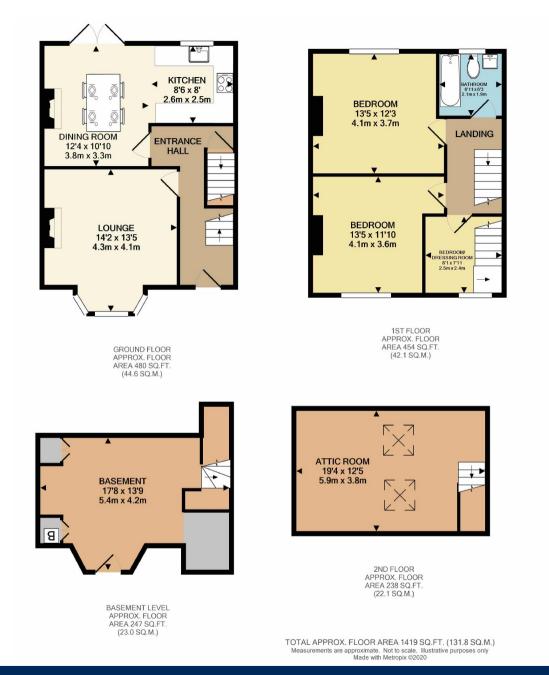

## The Property

\*\*SEE VIDEO TOUR\*\* - A SUPERB VICTORIAN TERRACE PROPERTY OFFERING SPACIOUS LIVING SPACE OVER FOUR FLOORS, COUPLED WITH A GREAT LOCATION IN THE HEART OF FASHIONABLE WEST DIDSBURY. 1419 Sq Ft. The stylish living space has been enhanced by the current owner to include a generous entrance hall with cloaks space, lounge with feature cast iron log burner and bay window, separate dining room and a fitted kitchen with integrated appliances to the ground floor. The first floor landing gives way to two double bedrooms, contemporary bathroom with chrome fittings and a third bedroom/dressing room with stairs to the attic room which extends over 19ft. The accommodation is warmed by gas central heating, which is further complemented by uPVC double glazing, with other noteworthy features including a useful basement, stripped floorboards to the ground floor and stripped doors. Outside, there is a walled courtyard garden and courtesy gate to the rear.

Postcode - M20 2LE EPC Rating - D Floor Area - 1419 sq ft Local Authority - Manchester City Council Council Tax - Band C

757-759 Wilmslow Road, Didsbury Village, Manchester

0161 445 4480

didsbury@jordanfishwick.co.uk www.jordanfishwick.co.uk