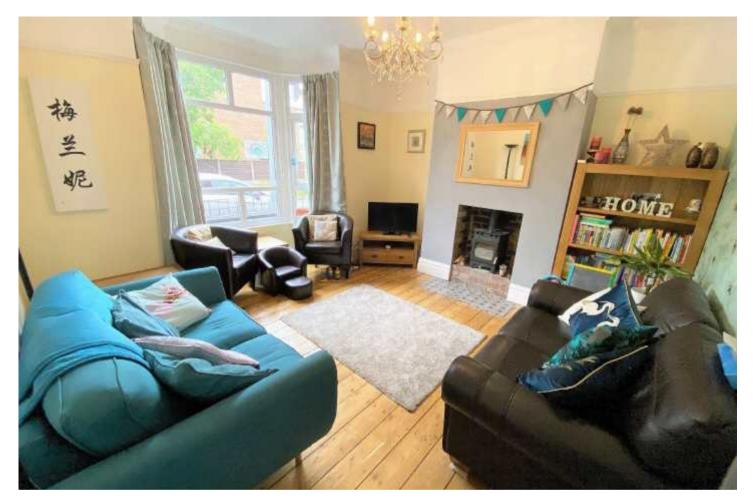

## The Property

\*\*SEE VIDEO TOUR\*\* - A SUPERB VICTORIAN TERRACE PROPERTY OFFERING SPACIOUS LIVING SPACE OVER FOUR FLOORS, COUPLED WITH A GREAT LOCATION IN THE HEART OF FASHIONABLE WEST DIDSBURY. 1419 Sq Ft. The stylish living space has been enhanced by the current owner to include a generous entrance hall with cloaks space, lounge with feature cast iron log burner and bay window, separate dining room and a fitted kitchen with integrated appliances to the ground floor. The first floor landing gives way to two double bedrooms, contemporary bathroom with chrome fittings and a third bedroom/dressing room with stairs to the attic room which extends over 19ft. The accommodation is warmed by gas central heating, which is further complemented by uPVC double glazing, with other noteworthy features including a useful basement, stripped floorboards to the ground floor and stripped doors. Outside, there is a walled courtyard garden and courtesy gate to the rear.

- Superb Victorian Terrace
- Three bedrooms
- Two separate receptions
- Modern kitchen & bathroom
- Useful basement
- Gas central heating
- uPVC double glazing
- Attic Room over 19ft
- Walled courtyard garden
- Great location