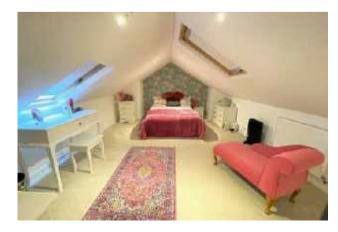

## The Property

\*\*SEE VIDEO TOUR\*\* - A SUPERB VICTORIAN TERRACE PROPERTY OFFERING SPACIOUS LIVING SPACE OVER FOUR FLOORS, COUPLED WITH A GREAT LOCATION IN THE HEART OF FASHIONABLE WEST DIDSBURY. 1419 Sq Ft. The stylish living space has been enhanced by the current owner to include a generous entrance hall with cloaks space, lounge with feature cast iron log burner and bay window, separate dining room and a fitted kitchen with integrated appliances to the ground floor. The first floor landing gives way to two double bedrooms, contemporary bathroom with chrome fittings and a third bedroom/dressing room with stairs to the attic room which extends over 19ft. The accommodation is warmed by gas central heating, which is further complemented by uPVC double glazing, with other noteworthy features including a useful basement, stripped floorboards to the ground floor and stripped doors. Outside, there is a walled courtyard garden and courtesy gate to the rear.

- Superb Victorian Terrace
- Three bedrooms
- Two separate receptions
- Modern kitchen & bathroom
- Useful basement
- Gas central heating
- uPVC double glazing
- Attic Room over 19ft
- Walled courtyard garden
- Great location