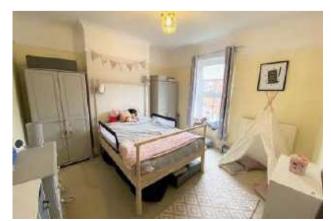

## The Property

\*\*SEE VIDEO TOUR\*\* - A SUPERB VICTORIAN TERRACE PROPERTY OFFERING SPACIOUS LIVING SPACE OVER FOUR FLOORS, COUPLED WITH A GREAT LOCATION IN THE HEART OF FASHIONABLE WEST DIDSBURY. 1419 Sq Ft. The stylish living space has been enhanced by the current owner to include a generous entrance hall with cloaks space, lounge with feature cast iron log burner and bay window, separate dining room and a fitted kitchen with integrated appliances to the ground floor. The first floor landing gives way to two double bedrooms, contemporary bathroom with chrome fittings and a third bedroom/dressing room with stairs to the attic room which extends over 19ft. The accommodation is warmed by gas central heating, which is further complemented by uPVC double glazing, with other noteworthy features including a useful basement, stripped floorboards to the ground floor and stripped doors. Outside, there is a walled courtyard garden and courtesy gate to the rear.

- Superb Victorian Terrace
- Three bedrooms
- Two separate receptions
- Modern kitchen & bathroom
- Useful basement
- Gas central heating
- uPVC double glazing
- Attic Room over 19ft
- Walled courtyard garden
- Great location