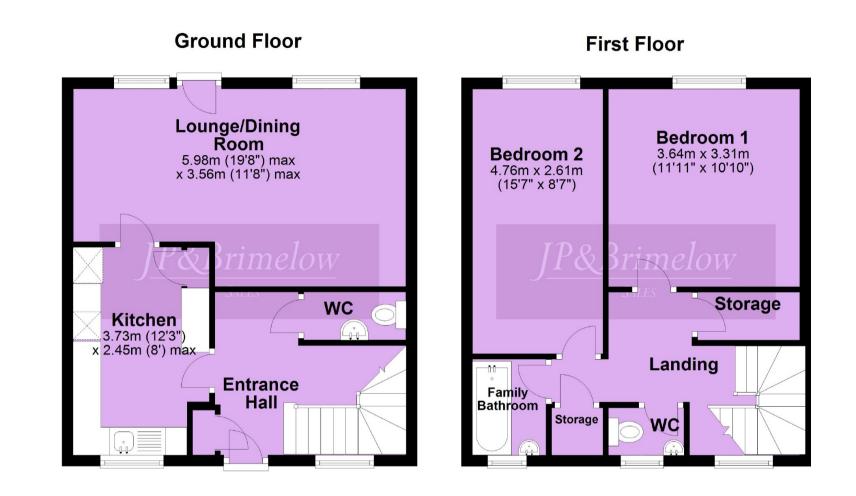

## Price: £135,000

A well-kept & spacious, TWO DOUBLE BEDROOMED, mid terrace property situated in a popular location off Alexandra Road South on the borders of Whalley Range/Moss Side/Hulme. With Alexandra Park a ten-minute walk away and the Hulme high street on your doorstep the location couldn't be better. With other local amenities nearby Whalley Range and excellent transport links on your doorstep giving you direct access into the City Centre or Manchester International Airport. This well-planned accommodation throughout: In brief; entrance hallway, downstairs W.C, a fitted kitchen to the front aspect and an L shaped Lounge/dining room with access out into the rear enclosed lawned garden. To the first floor there are two double bedrooms, a two-piece white shower room and a separate W.C. The property benefits from; secure gated off- road parking to the front aspect, double glazing throughout, warmed by gas fired central heating and a lawned rear garden. OFFERED WITH NO VENDOR CHAIN. Ideal for a first-time buyer or professional couple; early viewing is highly recommended to avoid disappointment.