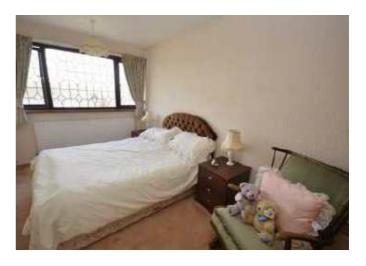

#### Bedroom 1

Double bedroom with window to the front of the house, fitted wardrobes to two walls, dressing table and bedside cabinets. Radiator.

#### Bedroom 2

Window to the rear of the house. Radiator.

#### Bedroom 3

Window to the front of the house. Radiator.

#### Bedroom 4

Single bedroom with window to the front of the house. Radiator.