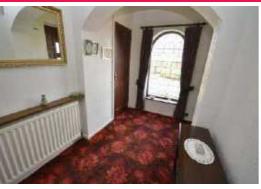

#### **Entrance Hall**

Spacious reception hall which has been extended to the front, wooden front door and arched window to the front of the house. Staircase to the first floor landing. Radiator.