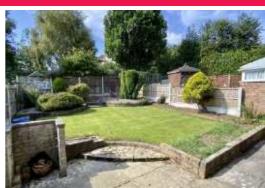

#### Outside

Driveway parking for two cars, integral single garage. Lawn front garden. Enclosed garden to the rear with lawn area and patio.