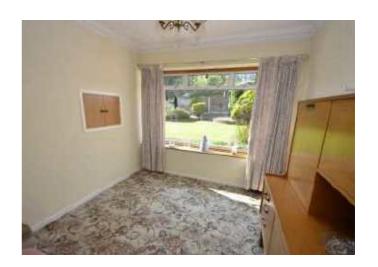

#### Dining Room

Adjoins the lounge with rear facing window overlooking the garden. Radiator.