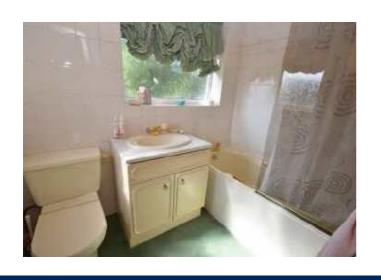

#### Bathroom

With suite comprising: bath with electric shower over, basin in vanity cupboard, WC.