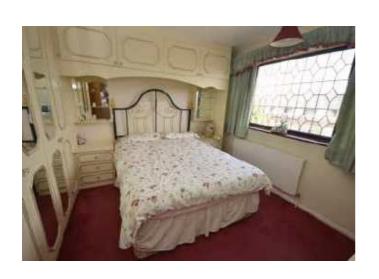

#### Bedroom 1

Double bedroom with window to the front of the house, fitted wardrobes to two walls, dressing table and bedside cabinets. Radiator.