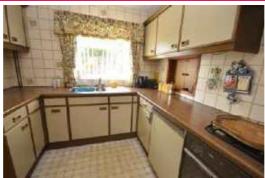

#### Kitchen

The kitchen features its original range of wall & base cupboards with wood effect work surfaces and inset sink unit gas hob with extractor over and built-under electric oven. Pantry cupboard. Rear facing window overlooking the gardens.