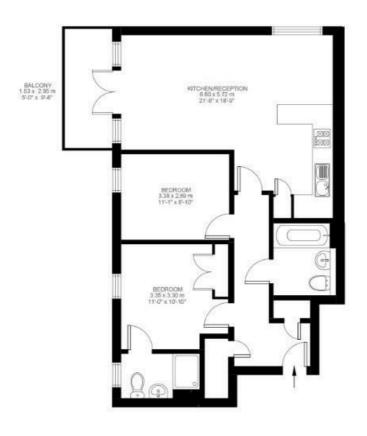

#### **Features**

- Two double bedrooms
- Two bathrooms
- Secure modern development
- Over 750 square feet of internal living space
- Private balcony
- Allocated off street parking space
- A short walk to Abbeville Village and Clapham Common
- Brixton is also within a 15-minute

  walk
- Access to the Northern and Victoria tube lines
- Chain-free