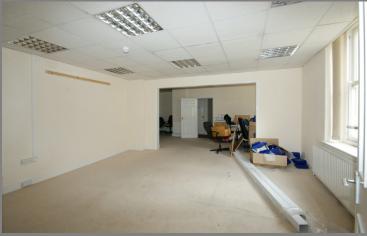

**OFFICE 1** 11' x 7' (3.3m x 2.1m)

**OFFICE 2** 7' x 7' (2.1m x 2.1m)

**OFFICE 3** 24' x 20' (7.3m x 6m)

**OFFICE 4** 15' x 15' (4.5m x 4.5m)

**OFFICE 5** 11' x 8' (3.3m x 2.4m)

KITCHEN Low level storage unit with inset stainless steel sink unit. TOILET with low level W/C.