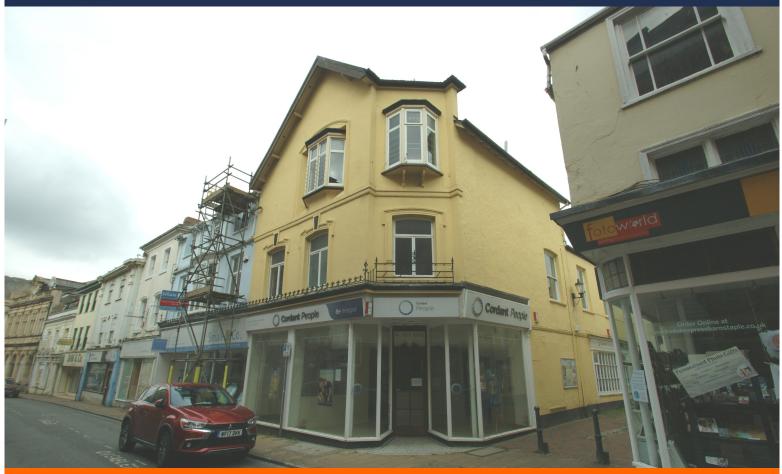

### 4 CROSS STREET, BARNSTAPLE, NORTH DEVON EX31 1BA

#### THE SITUATION

The premises occupy a prominent position on the corner of Cross Street and Paiges Lane close to the High Street. Paiges Lane is one of the main entry points in to Marks & Spencer and as such, affords a high level of passing and chance trade.

#### THE PROPERTY AND CONSTRUCTION

Being a return fronted shop/office premises over 3 floors with shop display windows, open plan retail/office of 1296 sq ft (including internal office) together with toilet, kitchen and storage. The upper 2 floors comprise office and storage accommodation of c.1470 sq ft together with toilet and kitchen. It is felt that the separate side access to the upper floors may afford the opportunity for separation, residential development etc.