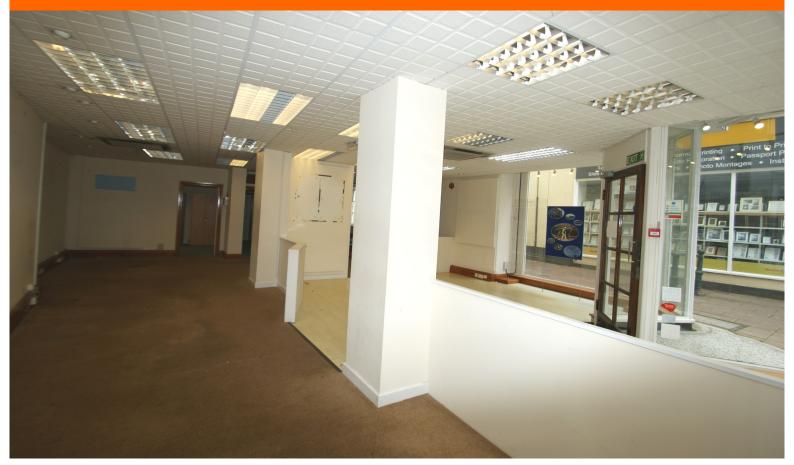

#### **RETURN FRONTED RETAIL/OFFICE UNIT**

1296 sq ft (120 sqm) Display windows. Suspended ceiling with cat 11 and spot lighting, carpet and vinyl floor coverings, some low level partitioning, air conditioning, staged office area to side. Internal office of c.114 sq ft (10 sqm).

#### **KITCHEN**

73 sq ft. Low level storage unit with stainless steel single drainer sink unit and door to small covered store. Ladies and Gents **TOILETS.** 

Side door and hallway with stairs to **FIRST FLOOR**: