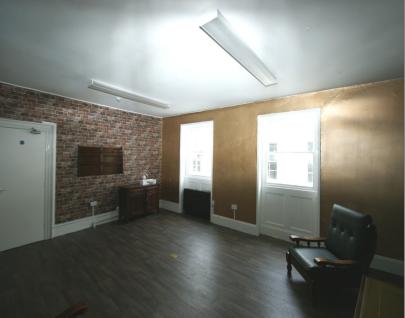

# WRIGHTCOMMERCIAL



## 2000 sq ft TOWN CENTRE OFFICE SUITE

## 21 CROSS STREET, BARNSTAPLE NORTH DEVON EX31 1BD

#### RENT: £12000 p.a.x.

and 5 office rooms.

Fronting both High Street & Cross Street Office suite of c. 2000 sq ft (185 sq m) C.500 sq ft storage Kitchen & Toilets Recently refurbished Unrivalled town centre location Available for immediate occupation

**THE PROPOSAL** A new lease term based on £12,000 p.a.x.

**LEGAL COSTS** Each party to bear their own legal costs.

**THE ACCOMMODATION** Ground floor and stairs leading to :-

**FIRST FLOOR** Open plan reception area, open plan landing

**SECOND FLOOR** 5 office rooms, kitchen and 2 toilets.

### THIRD FLOOR

4 storage rooms.







**0|27| 377333** F: 0|27| 326362 sales@wright-commercial.co.uk 19 Cross Street, Barnstaple, Devon, EX31 IBD