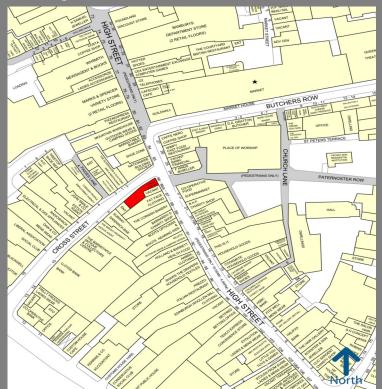

# WRIGHTCOMMERCIAL



## 2000 sq ft TOWN CENTRE OFFICE SUITE

## 21 CROSS STREET, BARNSTAPLE NORTH DEVON EX31 1BD

#### RENT: £12000 p.a.x.

and 5 office rooms.

Fronting both High Street & Cross Street Office suite of c. 2000 sq ft (185 sq m) C.500 sq ft storage Kitchen & Toilets Recently refurbished Unrivalled town centre location Available for immediate occupation

**THE PROPOSAL** A new lease term based on £12,000 p.a.x.

**LEGAL COSTS** Each party to bear their own legal costs.

**THE ACCOMMODATION** Ground floor and stairs leading to :-

**FIRST FLOOR** Open plan reception area, open plan landing

**SECOND FLOOR** 5 office rooms, kitchen and 2 toilets.

### THIRD FLOOR

4 storage rooms.







**0|27| 377333** F: 0|27| 326362 sales@wright-commercial.co.uk 19 Cross Street, Barnstaple, Devon, EX31 IBD