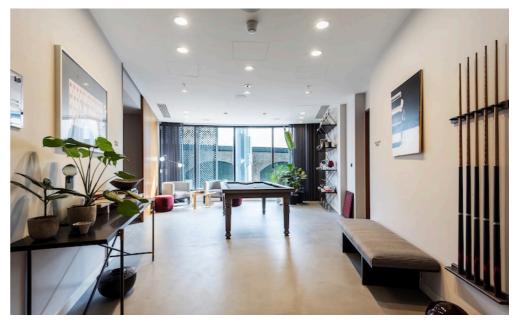

#### £775 per week Unfurnished\*

\*Additional fees may apply

- Reception room with balcony
- Open plan kitchen
- Master bedroom with built in storage
- Bathroom
- Balcony
- Communal facilities include:
- Roof Terrace
- Swimming pool, spa and gym
- Private dining room and catering kitchen
- Private screening cinema room
- Games room
- Mains water/sewerage/electric/gas
- Gas central heating

This very impressive, distinctive one bedroom apartment is set on the fourth floor and forms part of the iconic Gasholders Building in Kings Cross. The apartment benefits from breathtaking communal roof gardens, sophisticated entertaining suite comprising private dining room and catering kitchen, 14 person screening room and games room. Gasholders' Spa is open daily from 6am till 10pm and includes residents gym, swimming pool and relaxing space. With its canal side, urban location, Gasholders is perfectly located for easy access to local, national and international transport links and shopping amenities.