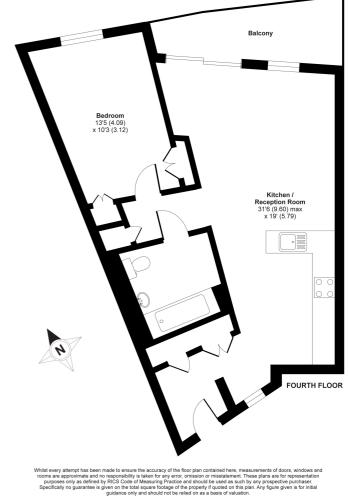

#### Gasholders Building, Lewis Cubitt Sq, N1C

APPROX. GROSS INTERNAL FLOOR AREA 644 SQ FT 59.8 SQ METRES

Copyright nichecom.co.uk 2018 Produced for Stella Lange LLP REF : 391927

Please note that the above measurements are approximate only. Any internal photographs are intended as a guide only and it should not be assumed that any of the furniture is included