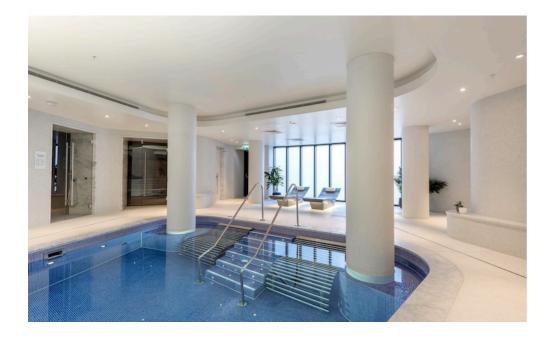

#### £775 per week Unfurnished\*

\*Additional fees may apply

- Reception room with balcony
- Open plan kitchen
- Master bedroom with built in storage
- Bathroom
- Balcony
- Communal facilities include:
- Roof Terrace
- Swimming pool, spa and gym
- Private dining room and catering kitchen
- Private screening cinema room
- Games room
- Mains water/sewerage/electric/gas
- Gas central heating

This very impressive, distinctive one bedroom apartment is set on the fourth floor and forms part of the iconic Gasholders Building in Kings Cross. The apartment benefits from breathtaking communal roof gardens, sophisticated entertaining suite comprising private dining room and catering kitchen, 14 person screening room and games room. Gasholders' Spa is open daily from 6am till 10pm and includes residents gym, swimming pool and relaxing space. With its canal side, urban location, Gasholders is perfectly located for easy access to local, national and international transport links and shopping amenities.