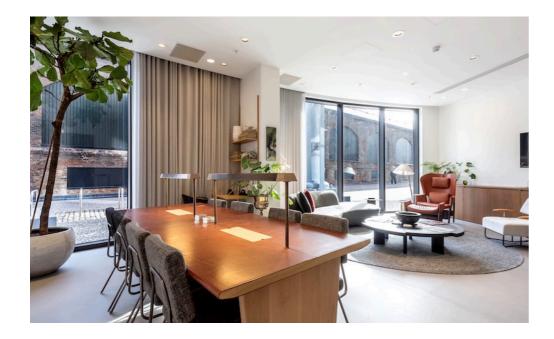

#### £775 per week Unfurnished\*

\*Additional fees may apply

- Reception room with balcony
- Open plan kitchen
- Master bedroom with built in storage
- Bathroom
- Balcony
- Communal facilities include:
- Roof Terrace
- Swimming pool, spa and gym
- Private dining room and catering kitchen
- Private screening cinema room
- Games room
- Mains water/sewerage/electric/gas
- Gas central heating

This very impressive, distinctive one bedroom apartment is set on the fourth floor and forms part of the iconic Gasholders Building in Kings Cross. The apartment benefits from breathtaking communal roof gardens, sophisticated entertaining suite comprising private dining room and catering kitchen, 14 person screening room and games room. Gasholders' Spa is open daily from 6am till 10pm and includes residents gym, swimming pool and relaxing space. With its canal side, urban location, Gasholders is perfectly located for easy access to local, national and international transport links and shopping amenities.