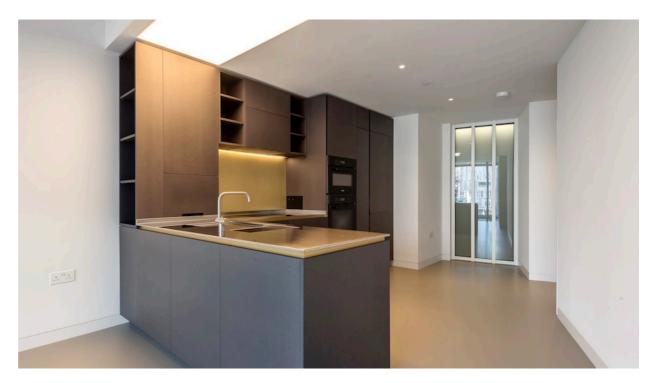

#### £775 per week Unfurnished\*

\*Additional fees may apply

- Reception room with balcony
- Open plan kitchen
- Master bedroom with built in storage
- Bathroom
- Balcony
- Communal facilities include:
- Roof Terrace
- Swimming pool, spa and gym
- Private dining room and catering kitchen
- Private screening cinema room
- Games room
- Mains water/sewerage/electric/gas
- Gas central heating

This very impressive, distinctive one bedroom apartment is set on the fourth floor and forms part of the iconic Gasholders Building in Kings Cross. The apartment benefits from breathtaking communal roof gardens, sophisticated entertaining suite comprising private dining room and catering kitchen, 14 person screening room and games room. Gasholders' Spa is open daily from 6am till 10pm and includes residents gym, swimming pool and relaxing space. With its canal side, urban location, Gasholders is perfectly located for easy access to local, national and international transport links and shopping amenities.