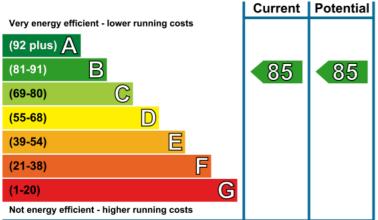

- Available Immediately Furnished or Unfurnished
- Camden Council Tax Band: E £2,457.37 PA
- EPC Rating: 85/B
- Approx. Gross Internal Area: 644 Sq Ft
- Security Deposit: £3,875 (5 wks rent)
- Holding Deposit: £775 (1 wks rent)