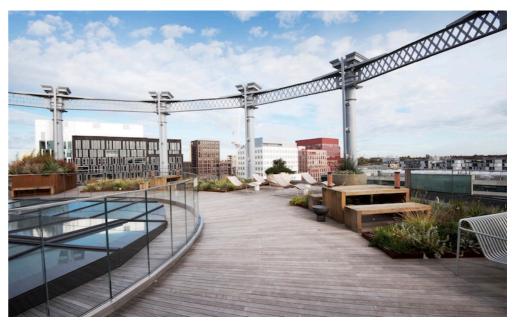

#### £775 per week Unfurnished\*

\*Additional fees may apply

- Reception room with balcony
- Open plan kitchen
- Master bedroom with built in storage
- Bathroom
- Balcony
- Communal facilities include:
- Roof Terrace
- Swimming pool, spa and gym
- Private dining room and catering kitchen
- Private screening cinema room
- Games room
- Mains water/sewerage/electric/gas
- Gas central heating

This very impressive, distinctive one bedroom apartment is set on the fourth floor and forms part of the iconic Gasholders Building in Kings Cross. The apartment benefits from breathtaking communal roof gardens, sophisticated entertaining suite comprising private dining room and catering kitchen, 14 person screening room and games room. Gasholders' Spa is open daily from 6am till 10pm and includes residents gym, swimming pool and relaxing space. With its canal side, urban location, Gasholders is perfectly located for easy access to local, national and international transport links and shopping amenities.