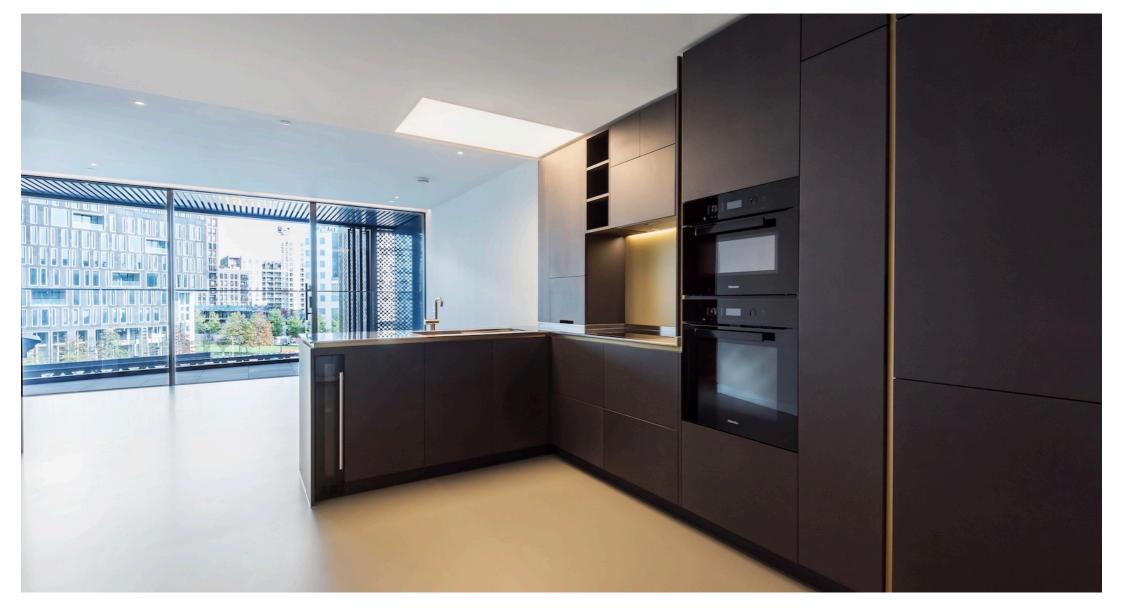

#### £775 per week Unfurnished\*

\*Additional fees may apply

- Reception room with balcony
- Open plan kitchen
- Master bedroom with built in storage
- Bathroom
- Balcony
- Communal facilities include:
- Roof Terrace
- Swimming pool, spa and gym
- Private dining room and catering kitchen
- Private screening cinema room
- Games room
- Mains water/sewerage/electric/gas
- Gas central heating

This very impressive, distinctive one bedroom apartment is set on the fourth floor and forms part of the iconic Gasholders Building in Kings Cross. The apartment benefits from breathtaking communal roof gardens, sophisticated entertaining suite comprising private dining room and catering kitchen, 14 person screening room and games room. Gasholders' Spa is open daily from 6am till 10pm and includes residents gym, swimming pool and relaxing space. With its canal side, urban location, Gasholders is perfectly located for easy access to local, national and international transport links and shopping amenities.