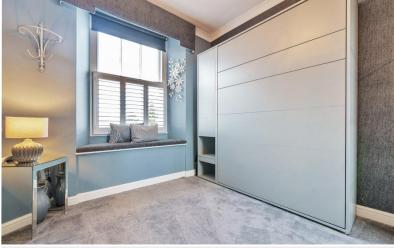

Following on into the hallway you have a separate storage cupboard including built in shelving. Bedroom 1 has built in cupboards and wardrobe, plus an ensuite shower room comprising of fitted wall mirrored medicine cabinet, WC, sink with vanity unit and shower. Bedroom 2 includes window seat looking out onto the stunning Lakeland fells. Finally, the main shower room consists of airing cupboard with British Gas combination boiler, shower, sink with vanity unit, WC and mirrored medicine cabinet.