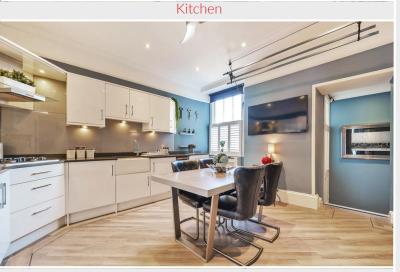

1b has been tastefully decorated, with a beautifully spacious living room including storage cupboard, marble fireplace with open fire and a deep bay window offering fantastic far reaching views across the village to Lake Windermere and the mountains beyond. Moving into the modernised kitchen area, which comprises of wall and base units with built in fridge and freezer plus separate wine fridge, BOSCH oven/microwave and gas hob with extractor over.