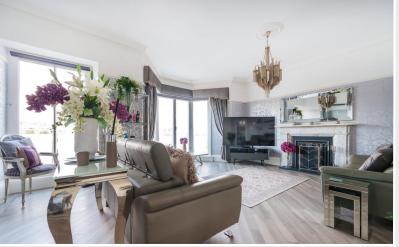

1b has been tastefully decorated, with a beautifully spacious living room including storage cupboard, marble fireplace with open fire and a deep bay window offering fantastic far reaching views across the village to Lake Windermere and the mountains beyond. Moving into the modernised kitchen area, which comprises of wall and base units with built in fridge and freezer plus separate wine fridge, BOSCH oven/microwave and gas hob with extractor over.