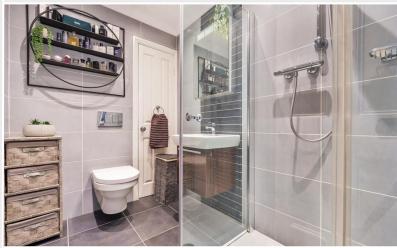

Following on into the hallway you have a separate storage cupboard including built in shelving. Bedroom 1 has built in cupboards and wardrobe, plus an ensuite shower room comprising of fitted wall mirrored medicine cabinet, WC, sink with vanity unit and shower. Bedroom 2 includes window seat looking out onto the stunning Lakeland fells. Finally, the main shower room consists of airing cupboard with British Gas combination boiler, shower, sink with vanity unit, WC and mirrored medicine cabinet.