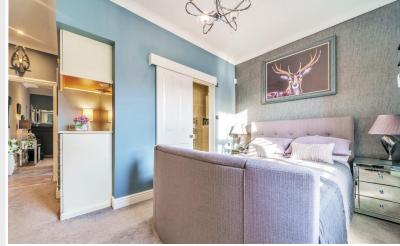

1b has been tastefully decorated, with a beautifully spacious living room including storage cupboard, marble fireplace with open fire and a deep bay window offering fantastic far reaching views across the village to Lake Windermere and the mountains beyond. Moving into the modernised kitchen area, which comprises of wall and base units with built in fridge and freezer plus separate wine fridge, BOSCH oven/microwave and gas hob with extractor over.

Accommodation: (with approximate measurements)

Ground Floor Shared entrance hall with stairs to first floor.

Entrance Hall

Request a Viewing Online or Call 015394 44461

Living Room 20' 4" x 17' 2" into bay (6.2m x 5.23m)