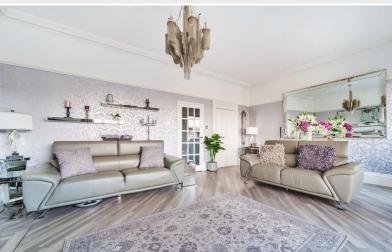

1b has been tastefully decorated, with a beautifully spacious living room including storage cupboard, marble fireplace with open fire and a deep bay window offering fantastic far reaching views across the village to Lake Windermere and the mountains beyond. Moving into the modernised kitchen area, which comprises of wall and base units with built in fridge and freezer plus separate wine fridge, BOSCH oven/microwave and gas hob with extractor over.