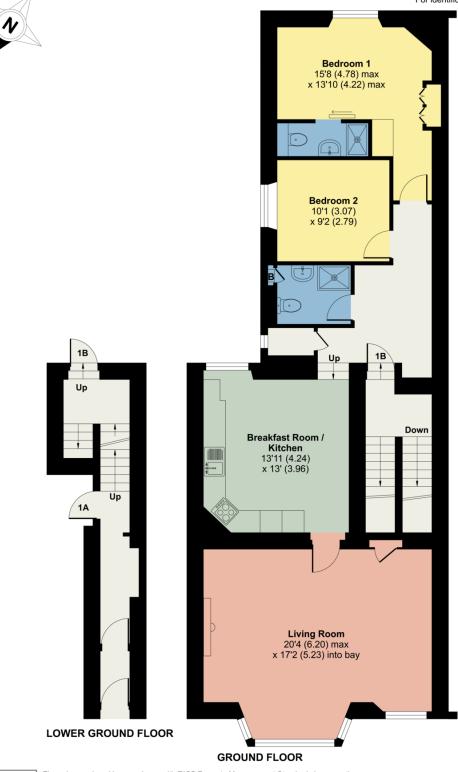

Accommodation: (with approximate measurements)

Ground Floor Shared entrance hall with stairs to first floor.

Entrance Hall

Request a Viewing Online or Call 015394 44461

Living Room 20' 4" x 17' 2" into bay (6.2m x 5.23m)

Breakfast Kitchen 13' 11" x 13' 0" (4.24m x 3.96m)

Shower Room

Bedroom 1 15' 8" max x 13' 10" max (4.78m x 4.24m)

En-Suite Shower Room

Bedroom 2 10' 2" x 9' 2" (3.1m x 2.79m)

Property Information:

Cellar To the side of the building is access to the cellar area. The first room  $12'10" \times 13'7" (3.91m \times 4.14m)$  is for the use of flat 1b, but with other flat owners having access through. There is a further cellar room to the rear (left)  $11'2" \times 8'11" (3.4m \times 2.72m)$  for the sole use of flat 1b.

### 1B Lake View Villas, Bowness-on-Windermere, LA23

Approximate Area = 1076 sq ft / 99.9 sq m (exclude communal entrance)

For identification only - Not to scale

Floor plan produced in accordance with RICS Property Measurement Standards incorporating International Property Measurement Standards (IPMS2 Residential). ©n/checom 2023. Produced for Hackney & Leigh. REF: 1059820