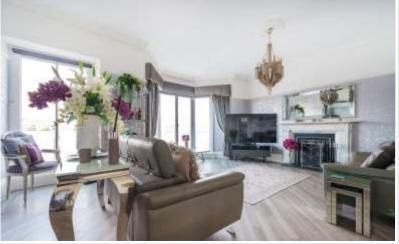

Property Reference: W6022

Living Room

Living Room

Kitchen

Kitchen

Description: Lake View Villas is a traditionally built Lakeland stone and slated property being a former hotel converted into apartments many years ago.

1b has been tastefully decorated, with a beautifully spacious living room including storage cupboard, marble fireplace with open fire and a deep bay window offering fantastic far reaching views across the village to Lake Windermere and the mountains beyond. Moving into the modernised kitchen area, which comprises of wall and base units with built in fridge and freezer plus separate wine fridge, BOSCH oven/microwave and gas hob with extractor over.