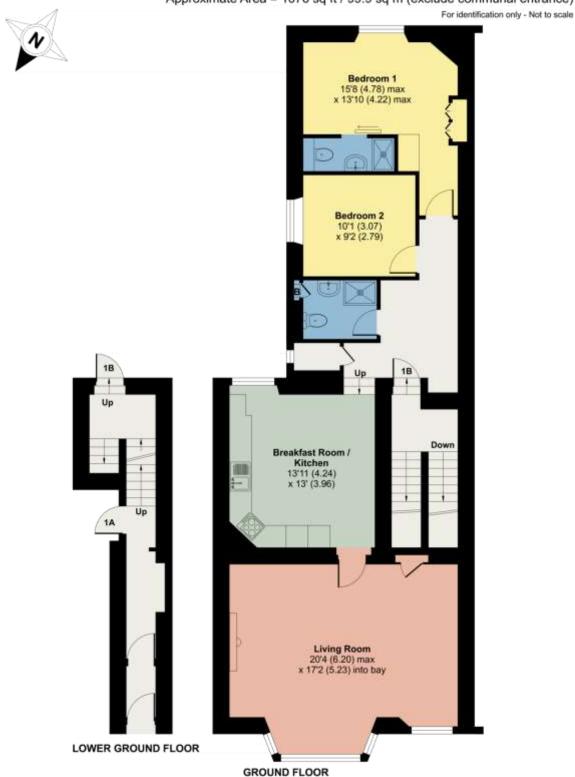

Accommodation: (with approximate measurements)

Ground Floor Shared entrance hall with stairs to first floor.

**Entrance Hall** 

Living Room 20' 4" x 17' 2" into bay (6.2m x 5.23m)

Breakfast Kitchen 13' 11" x 13' 0" (4.24m x 3.96m)

Shower Room

Bedroom 1 15' 8" max x 13' 10" max (4.78m x 4.24m)

**En-Suite Shower Room** 

Bedroom 2 10' 2" x 9' 2" (3.1m x 2.79m)

## 1B Lake View Villas, Bowness-on-Windermere, LA23

Approximate Area = 1076 sq ft / 99.9 sq m (exclude communal entrance)

Certified Property Measurer Floor plan produced in accordance with RICS Property Measurement Standards incorporating international Property Measurement Standards (IPMS2 Residential). © nichecom 2023, Produced for Hackney & Leigh. REF: 1059820