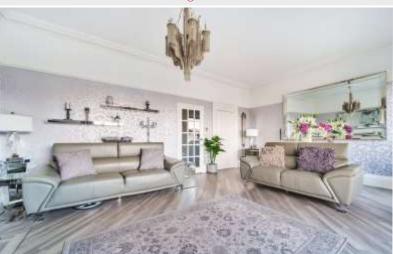

Property Reference: W6022

Living Room

Living Room

Kitchen

Kitchen

Description: Lake View Villas is a traditionally built Lakeland stone and slated property being a former hotel converted into apartments many years ago.

1b has been tastefully decorated, with a beautifully spacious living room including storage cupboard, marble fireplace with open fire and a deep bay window offering fantastic far reaching views across the village to Lake Windermere and the mountains beyond. Moving into the modernised kitchen area, which comprises of wall and base units with built in fridge and freezer plus separate wine fridge, BOSCH oven/microwave and gas hob with extractor over.