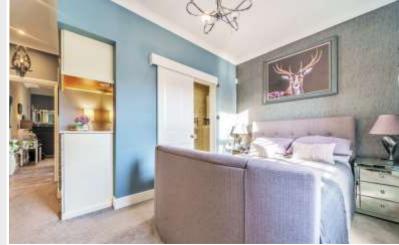

Following on into the hallway you have a separate storage cupboard including built in shelving. Bedroom 1 has built in cupboards and wardrobe, plus an ensuite shower room comprising of fitted wall mirrored medicine cabinet, WC, sink with vanity unit and shower. Bedroom 2 includes window seat looking out onto the stunning Lakeland fells. Finally, the main shower room consists of airing cupboard with British Gas combination boiler, shower, sink with vanity unit, WC and mirrored medicine cabinet.

What3Words: //bullion.shuttling.messy

Notes: \*Checked on https://checker.ofcom.org.uk 22nd November 2023 - not verified.

Bedroom 1

Bedroom2

Bathroom

Views