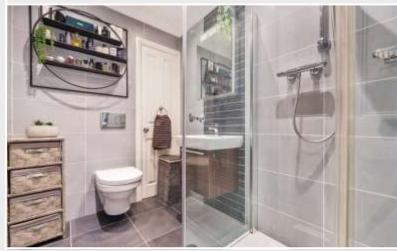

Following on into the hallway you have a separate storage cupboard including built in shelving. Bedroom 1 has built in cupboards and wardrobe, plus an ensuite shower room comprising of fitted wall mirrored medicine cabinet, WC, sink with vanity unit and shower. Bedroom 2 includes window seat looking out onto the stunning Lakeland fells. Finally, the main shower room consists of airing cupboard with British Gas combination boiler, shower, sink with vanity unit, WC and mirrored medicine cabinet.

Shower Room

Bedroom 1 15' 8" max x 13' 10" max (4.78m x 4.24m)

**En-Suite Shower Room** 

Bedroom 2 10' 2" x 9' 2" (3.1m x 2.79m)