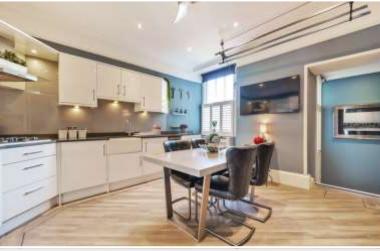

Property Reference: W6022

Living Room

Living Room

Kitchen

Kitchen

Description: Lake View Villas is a traditionally built Lakeland stone and slated property being a former hotel converted into apartments many years ago.

1b has been tastefully decorated, with a beautifully spacious living room including storage cupboard, marble fireplace with open fire and a deep bay window offering fantastic far reaching views across the village to Lake Windermere and the mountains beyond. Moving into the modernised kitchen area, which comprises of wall and base units with built in fridge and freezer plus separate wine fridge, BOSCH oven/microwave and gas hob with extractor over.