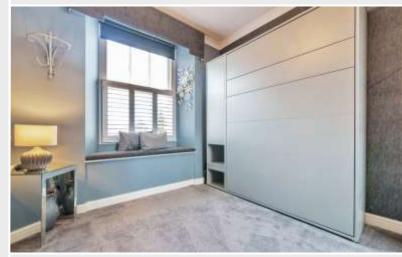

Following on into the hallway you have a separate storage cupboard including built in shelving. Bedroom 1 has built in cupboards and wardrobe, plus an ensuite shower room comprising of fitted wall mirrored medicine cabinet, WC, sink with vanity unit and shower. Bedroom 2 includes window seat looking out onto the stunning Lakeland fells. Finally, the main shower room consists of airing cupboard with British Gas combination boiler, shower, sink with vanity unit, WC and mirrored medicine cabinet.

What3Words: //bullion.shuttling.messy

Notes: \*Checked on https://checker.ofcom.org.uk 22nd November 2023 - not verified.

Bedroom 1

Bedroom2

Bathroom

Views