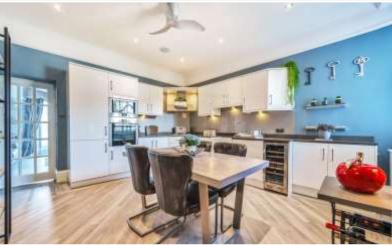

Property Reference: W6022

Living Room

Living Room

Kitchen

Kitchen

Description: Lake View Villas is a traditionally built Lakeland stone and slated property being a former hotel converted into apartments many years ago.

1b has been tastefully decorated, with a beautifully spacious living room including storage cupboard, marble fireplace with open fire and a deep bay window offering fantastic far reaching views across the village to Lake Windermere and the mountains beyond. Moving into the modernised kitchen area, which comprises of wall and base units with built in fridge and freezer plus separate wine fridge, BOSCH oven/microwave and gas hob with extractor over.