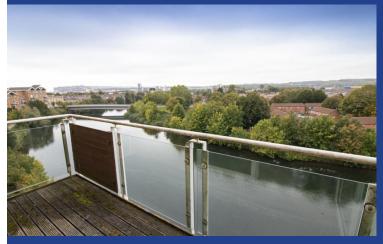

#### **BALCONY**

Large decked balcony with fantastic river views and glass surround. Ample sun. External lighting. Accessed from the bedroom.