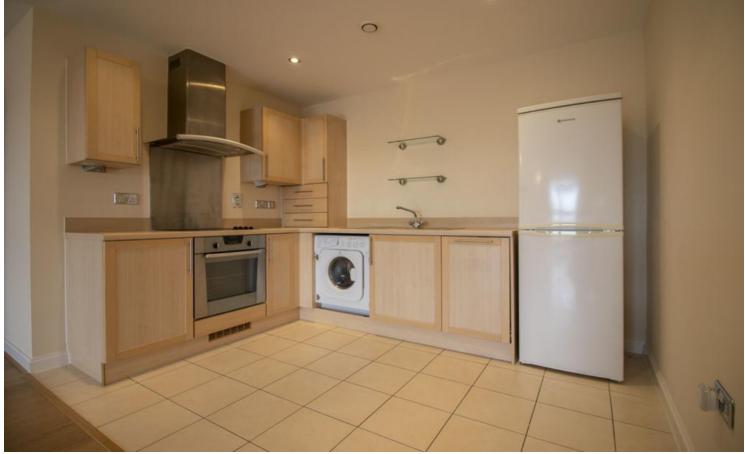

#### KITCHEN/LOUNGE/DINER

32'0" x 15'1" (9.76m x 4.62m) Extremely spacious living area. Double glazed uPVC windows, with excellent views of Cardiff Bay towards Penarth and beyond. Laminate wood effect flooring in living area and tiled flooring in the kitchen. TV aerial point. Telephone point. Wall mounted electric panel heater. Fitted kitchen with base and wall units and round edge work surfaces incorporating one and a half stainless steel sink unit, with mixer tap. Under unit lighting. Built in oven, four ring electric hob and stainless steel extractor hood over. Splash back. Built in washer/dryer and slimline dishwasher. Space for fridge/freezer. Extractor fan. Spotlights. Open plan