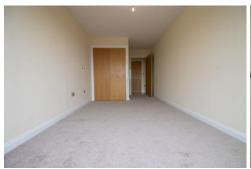

#### **BEDROOM**

19' 9" x 8' 8" (6.04m x 2.66m)
Double glazed uPVC doors leading onto decked balcony, with excellent views of the River Taff, Cardiff Bay & beyond. Ample natural daylight. Large double bedroom. Carpeted flooring. TV Aerial point. Telephone point. Built in double wardrobe, with hanging and shelving. Wall mounted electric panel heater.