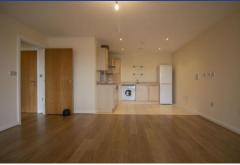

#### KITCHEN/LOUNGE/DINER

32'0" x 15'1" (9.76m x 4.62m) Extremely spacious living area. Double glazed uPVC windows, with excellent views of Cardiff Bay towards Penarth and beyond. Laminate wood effect flooring in living area and tiled flooring in the kitchen. TV aerial point. Telephone point. Wall mounted electric panel heater. Fitted kitchen with base and wall units and round edge work surfaces incorporating one and a half stainless steel sink unit, with mixer tap. Under unit lighting. Built in oven, four ring electric hob and stainless steel extractor hood over. Splash back. Built in washer/dryer and slimline dishwasher. Space for fridge/freezer. Extractor fan. Spotlights. Open plan