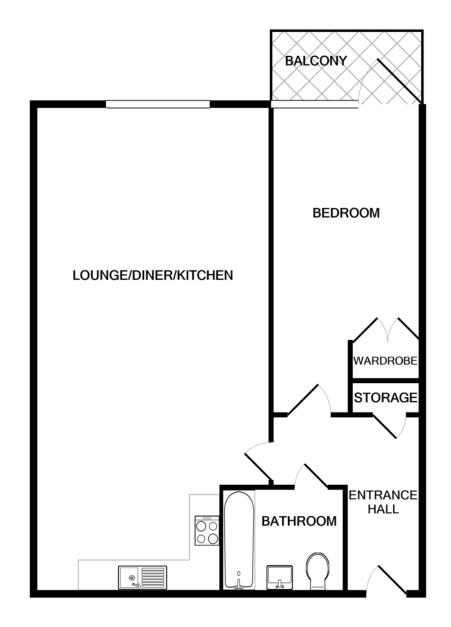

## Penstone Court, Century Wharf, CF10 5NP

Whilst every attempt has been made to ensure the accuracy of the floor plan contained here, measurements of doors, windows, rooms and any other items are approximate and no responsibility is taken for any error, omission, or mis-statement. This plan is for illustrative purposes only and should be used as such by any prospective purchaser. The services, systems and appliances shown have not been tested and no guarantee as to their operability or efficiency can be given Made with Metropix ©2020