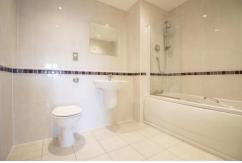

#### **BATHROOM**

8' 9" x 7' 1" (2.68m x 2.18m) Modern bathroom.Tiled flooring. Fully tiled walls. Panelled bath with shower over and glass shower screen. Wall mounted wash hand basin. W.C. Heated towel rail. Shaver point. Wall mounted mirror. Spotlights.