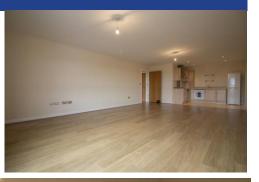

#### KITCHEN/LOUNGE/DINER

32'0" x 15'1" (9.76m x 4.62m) Extremely spacious living area. Double glazed uPVC windows, with excellent views of Cardiff Bay towards Penarth and beyond. Laminate wood effect flooring in living area and tiled flooring in the kitchen. TV aerial point. Telephone point. Wall mounted electric panel heater. Fitted kitchen with base and wall units and round edge work surfaces incorporating one and a half stainless steel sink unit, with mixer tap. Under unit lighting. Built in oven, four ring electric hob and stainless steel extractor hood over. Splash back. Built in washer/dryer and slimline dishwasher. Space for fridge/freezer. Extractor fan. Spotlights. Open plan