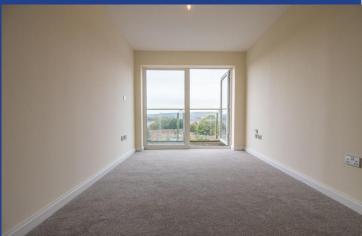

#### **BEDROOM**

19' 9" x 8' 8" (6.04m x 2.66m)
Double glazed uPVC doors leading onto decked balcony, with excellent views of the River Taff, Cardiff Bay & beyond. Ample natural daylight. Large double bedroom. Carpeted flooring. TV Aerial point. Telephone point. Built in double wardrobe, with hanging and shelving. Wall mounted electric panel heater.