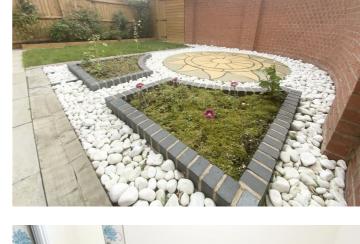

The welcoming hallway with luxury flooring that is continued throughout, gives way to a cosy lounge area, storage and WC. The open plan kitchen diner leads out into a beautiful landscaped garden, which is south facing to make the most of the British weather, whilst enjoying a morning coffee or alfresco dining. The utility room has a separate external door to the back garden and is the perfect hideaway for all your laundry and cleaning requirements.