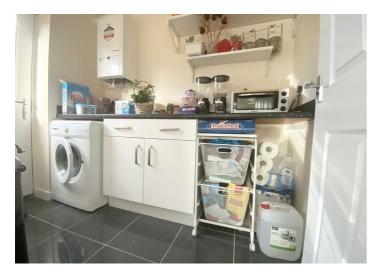

The welcoming hallway with luxury flooring that is continued throughout, gives way to a cosy lounge area, storage and WC. The open plan kitchen diner leads out into a beautiful landscaped garden, which is south facing to make the most of the British weather, whilst enjoying a morning coffee or alfresco dining. The utility room has a separate external door to the back garden and is the perfect hideaway for all your laundry and cleaning requirements.

#### **Entrance Hallway**

Lounge 12'11" x 12'2" (3.94 x 3.73)

**Utility** 4'3" x 8'6" (1.3 x 2.6)

**Kitchen Diner** 18'0" x 9'3" (5.51 x 2.84)

**Master Bedroom** 12'11" x 10'9" (3.94 x 3.28)

**Bedroom Two** 9'6" x 9'6" (2.9 x 2.9)