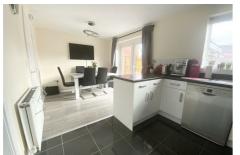

The welcoming hallway with luxury flooring that is continued throughout, gives way to a cosy lounge area, storage and WC. The open plan kitchen diner leads out into a beautiful landscaped garden, which is south facing to make the most of the British weather, whilst enjoying a morning coffee or alfresco dining. The utility room has a separate external door to the back garden and is the perfect hideaway for all your laundry and cleaning requirements.

#### **Entrance Hallway**

Lounge 12'11" x 12'2" (3.94 x 3.73)

**Utility** 4'3" x 8'6" (1.3 x 2.6)

**Kitchen Diner** 18'0" x 9'3" (5.51 x 2.84)

**Master Bedroom** 12'11" x 10'9" (3.94 x 3.28)

**Bedroom Two** 9'6" x 9'6" (2.9 x 2.9)