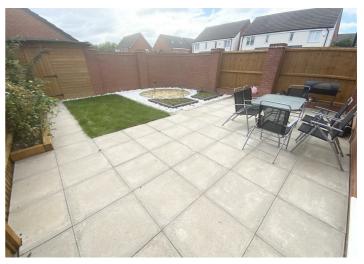

The welcoming hallway with luxury flooring that is continued throughout, gives way to a cosy lounge area, storage and WC. The open plan kitchen diner leads out into a beautiful landscaped garden, which is south facing to make the most of the British weather, whilst enjoying a morning coffee or alfresco dining. The utility room has a separate external door to the back garden and is the perfect hideaway for all your laundry and cleaning requirements.