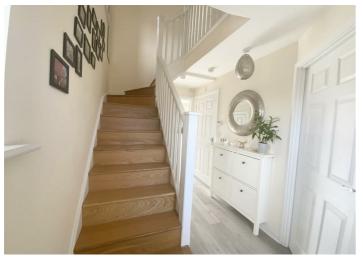

The welcoming hallway with luxury flooring that is continued throughout, gives way to a cosy lounge area, storage and WC. The open plan kitchen diner leads out into a beautiful landscaped garden, which is south facing to make the most of the British weather, whilst enjoying a morning coffee or alfresco dining. The utility room has a separate external door to the back garden and is the perfect hideaway for all your laundry and cleaning requirements.