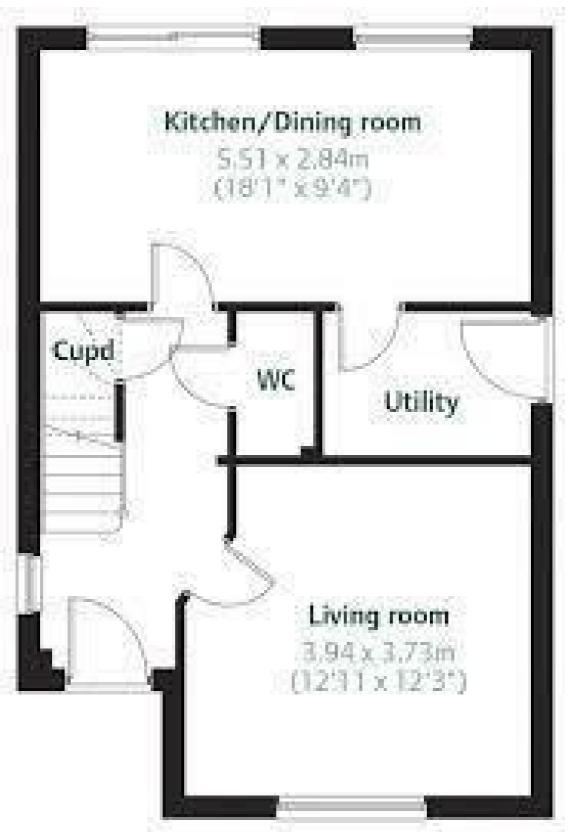

#### **Entrance Hallway**

Lounge 12'11" x 12'2" (3.94 x 3.73)

**Utility** 4'3" x 8'6" (1.3 x 2.6)

**Kitchen Diner** 18'0" x 9'3" (5.51 x 2.84)

**Master Bedroom** 12'11" x 10'9" (3.94 x 3.28)

**Bedroom Two** 9'6" x 9'6" (2.9 x 2.9)

Bedroom Three 9'6" x 8'3" (2.90 x 2.53)

#### Directions

**Floor Plan** 

These particulars, whilst believed to be accurate are set out as a general outline only for guidance and do not constitute any part of an offer or contract. Intending purchasers should not rely on them as statements of representation of fact, but must satisfy themselves by inspection or otherwise as to their accuracy. No person in this firms employment has the authority to make or give any representation or warranty in respect of the property.