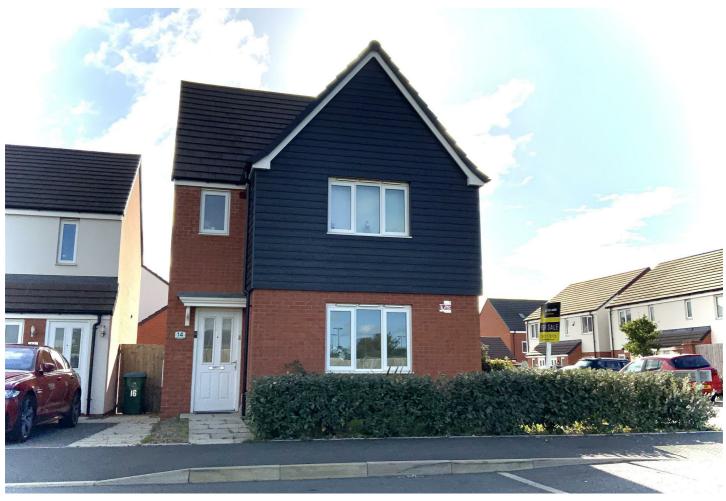

### **14 James Fullarton Way** , Coventry, CV6 7LY

DETACHED...CORNER PLOT...THREE DOUBLE BEDROOMS...MASTER EN-SUITE...LANDSCAPED SOUTH FACING GARDEN... KITCHEN DINER...GARAGE & ALLOCATED PARKING This beautiful detached home built in 2016 is located within the desirable Weavers Gate development in Little Heath. Sitting on a corner plot with views over the greenery, it offers everything that is needed for the perfect home. With much love and attention, the property has been improved and is ready to move straight into with the benefit of the remaining builders warranty too.

## 14 James Fullarton Way

, Coventry, CV6 7LY

- Corner Plot
- South Facing Garden
- Detached
- Master En-Suite
- Three Double Bedrooms
- New Build