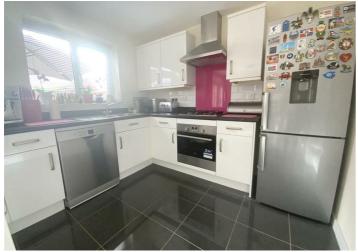

The welcoming hallway with luxury flooring that is continued throughout, gives way to a cosy lounge area, storage and WC. The open plan kitchen diner leads out into a beautiful landscaped garden, which is south facing to make the most of the British weather, whilst enjoying a morning coffee or alfresco dining. The utility room has a separate external door to the back garden and is the perfect hideaway for all your laundry and cleaning requirements.