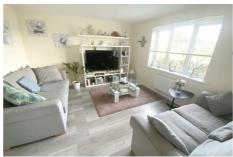

The welcoming hallway with luxury flooring that is continued throughout, gives way to a cosy lounge area, storage and WC. The open plan kitchen diner leads out into a beautiful landscaped garden, which is south facing to make the most of the British weather, whilst enjoying a morning coffee or alfresco dining. The utility room has a separate external door to the back garden and is the perfect hideaway for all your laundry and cleaning requirements.