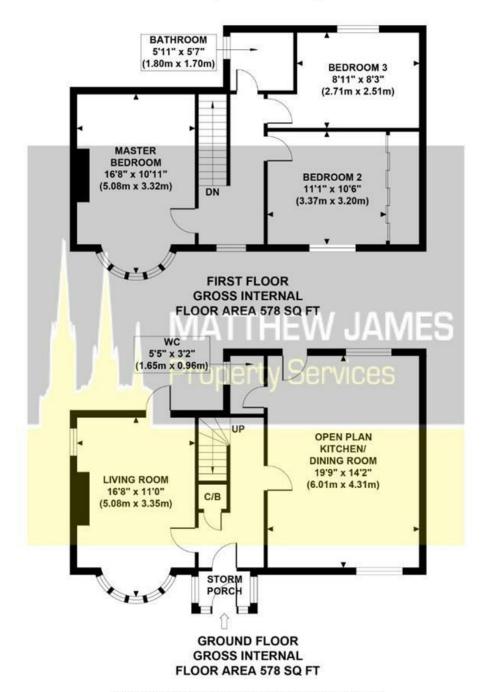

## **3 SOUTHBANK ROAD**

Approximate Gross Internal Area 1156 sq ft / 107.4 sq m

Although every attempt has been made to ensure accuracy, all measurements are approximate and no responsibility is taken for any error, omission, or mid-statement. This floor plan is for illustrative purposes only and not to scale. Measured in accordance to RICS standards.

**Front Garden** 

**Storm Porch** 

**Entrance Hallway** 

**Living Room** 

16'8 into the bay x 11' (5.08m into the bay x 3.35m)

**Open Plan Kitchen Dining** Room

19'9 x 14'2 (6.02m x 4.32m)

**Ground Floor Cloakroom** 

5'5 x 3'2 (1.65m x 0.97m)

**First Floor Landing** 

**Master Bedroom** 

16'8 into the bay x 10'11 (5.08m into the bay x 3.33m)

**Bedroom Two** 

11'1 x 10'6 (3.38m x 3.20m)

**Bedroom Three** 

8'11 x 8'3 (2.72m x 2.51m)

**Family Bathroom** 

5'11 x 5'7 (1.80m x 1.70m)

Rear & Side Gardens

Independent Working Space /

Cabin / Gym

12'5 x 10'8 (3.78m x 3.25m)

**Planning Permissions link:** 

**Directions** 