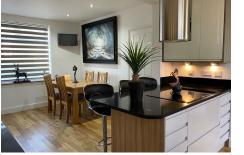

**Front Garden** 

**Storm Porch** 

**Entrance Hallway** 

**Living Room** 

16'8 into the bay x 11' (5.08m into the bay x 3.35m)

**Open Plan Kitchen Dining** Room

19'9 x 14'2 (6.02m x 4.32m)

**Ground Floor Cloakroom** 