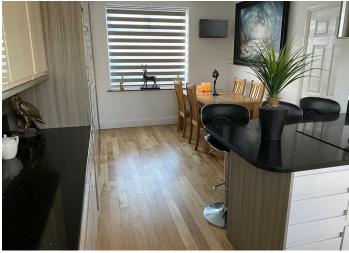

**Front Garden** 

**Storm Porch** 

**Entrance Hallway** 

**Living Room** 

16'8 into the bay x 11' (5.08m into the bay x 3.35m)

**Open Plan Kitchen Dining** Room

19'9 x 14'2 (6.02m x 4.32m)

**Ground Floor Cloakroom** 