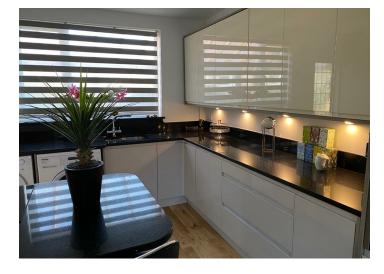

**Front Garden** 

**Storm Porch** 

**Entrance Hallway** 

**Living Room** 

16'8 into the bay x 11' (5.08m into the bay x 3.35m)

**Open Plan Kitchen Dining** Room

19'9 x 14'2 (6.02m x 4.32m)

**Ground Floor Cloakroom** 