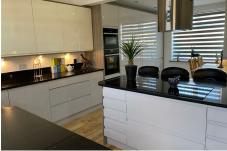

**Front Garden** 

**Storm Porch** 

**Entrance Hallway** 

**Living Room** 

16'8 into the bay x 11' (5.08m into the bay x 3.35m)

**Open Plan Kitchen Dining** Room

19'9 x 14'2 (6.02m x 4.32m)

**Ground Floor Cloakroom** 