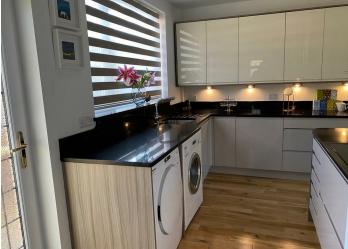

**Front Garden** 

**Storm Porch** 

**Entrance Hallway** 

**Living Room** 

16'8 into the bay x 11' (5.08m into the bay x 3.35m)

**Open Plan Kitchen Dining** Room

19'9 x 14'2 (6.02m x 4.32m)

**Ground Floor Cloakroom** 