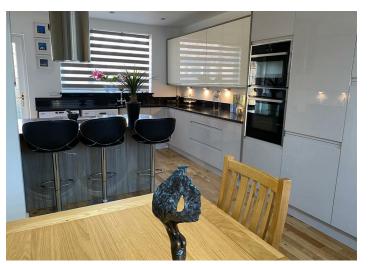

**Front Garden** 

**Storm Porch** 

**Entrance Hallway** 

**Living Room** 

16'8 into the bay x 11' (5.08m into the bay x 3.35m)

**Open Plan Kitchen Dining** Room

19'9 x 14'2 (6.02m x 4.32m)

**Ground Floor Cloakroom** 