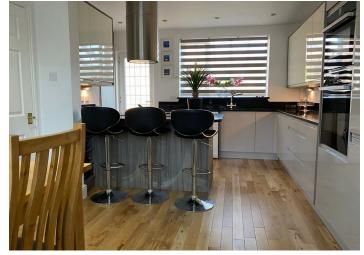

**Front Garden** 

**Storm Porch** 

**Entrance Hallway** 

**Living Room** 

16'8 into the bay x 11' (5.08m into the bay x 3.35m)

**Open Plan Kitchen Dining** Room

19'9 x 14'2 (6.02m x 4.32m)

**Ground Floor Cloakroom** 