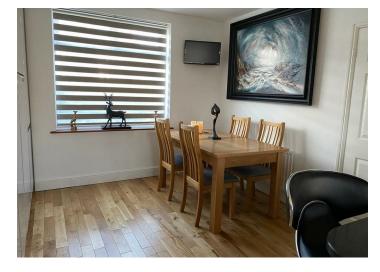

**Front Garden** 

**Storm Porch** 

**Entrance Hallway** 

**Living Room** 

16'8 into the bay x 11' (5.08m into the bay x 3.35m)

**Open Plan Kitchen Dining** Room

19'9 x 14'2 (6.02m x 4.32m)

**Ground Floor Cloakroom** 