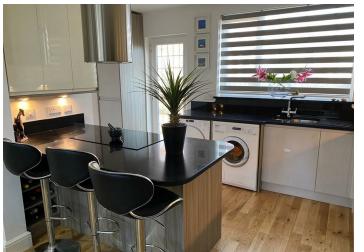

**Front Garden** 

**Storm Porch** 

**Entrance Hallway** 

**Living Room** 

16'8 into the bay x 11' (5.08m into the bay x 3.35m)

**Open Plan Kitchen Dining** Room

19'9 x 14'2 (6.02m x 4.32m)

**Ground Floor Cloakroom** 