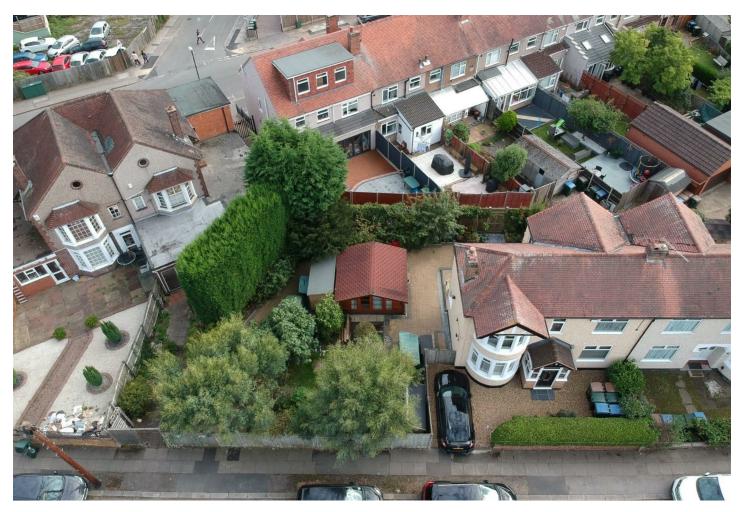

## 3 Southbank Road

Coundon, Coventry CV6 1EZ

\*\*YOUTUBE VIDEO AVAILABLE\*\* DOUBLE FRONTED SEMI DETACHED... PLANNING PERMISSION TO EXTEND... THREE BEDROOMS... OPEN PLAN MODERN KITCHEN DINING ROOM... JACUZZI BATHROOM... LARGE GARDEN PLOT... INDEPENDENT WORKSPACE / CABIN / HOBBY ROOM. Located in the heart of Coundon, this beautiful three bedroom double fronted semi detached needs to be viewed to appreciate what is being offered for sale. Briefly comprising of three bedrooms, Jacuzzi family bathroom, living room, modern open plan kitchen dining room, ground floor cloakroom, larger plot than normal incorporating off road parking for numerous vehicles if required, cabin with power and lighting that could be very easily used as a 'working from home space', gym or hobby room. The property is PVCu double glazed throughout and has Vailant gas central heating. There is also current planning permission in place to add a dining room and utility onto the ground floor and a further double bedroom with en-suite to the first floor. The property is located close to all amenities including schools, shops, eateries and a main bus route into Coventry City Centre. Call us now to book your viewing.

## Coundon, Coventry CV6 1EZ

• Large Garden Plot to Side

• Independent Outdoor Working Space • Perfect Family Home

• Open Plan Kitchen Dining Room

- Planning Permission In Place To Extend Double Fronted Semi Detached
- Beautiful Throughout
- Ample Off Road Parking
- \*\*Youtube Video Available\*\*