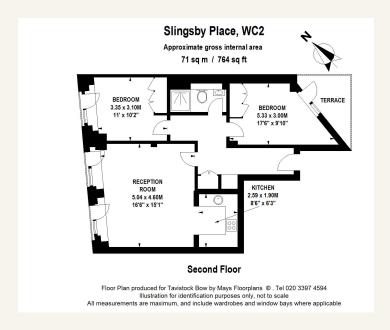

# **People Make Places**

Slingsby Place, Covent Garden WC2

2 bedrooms | 764 sq ft

Situated on the second floor (with lift) of a popular modern development, this two bedroom apartment offers contemporary, well proportioned accommodation with the benefit of a private balcony and 24 hour security. St. Martin's Courtyard is a peaceful spot in the heart of the West End with a number of great places to eat, drink and shop.

#### What you need to know

- Two bedrooms
- One shower room
- 2nd floor
- Balcony
- Lift
- Unfurnished
- Professionally managed
- 24 security (not porter)
- Available immediately
- Approx 200m from Covent Garden tube