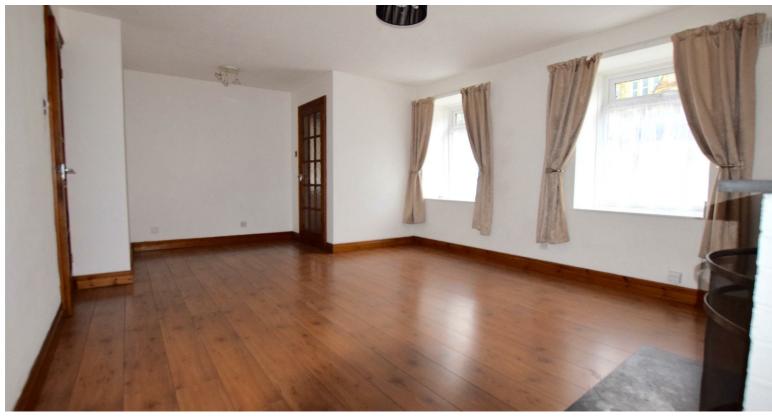

## Lounge

12'9" x 19'4" max (3.9 x 5.9 max)

## **Dining Room** 11'1" x 11'5" max (3.4 x 3.5 max)

**Storage Cupboard** 