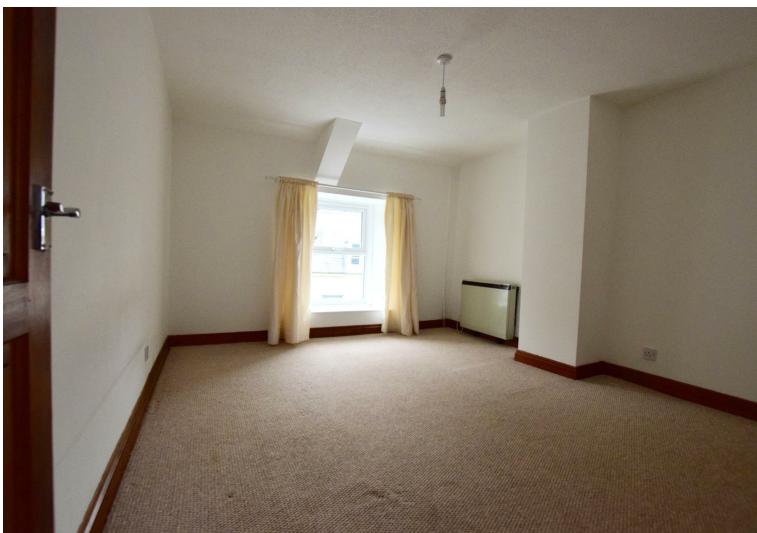

#### **Bedroom**

15'5" x 13'1" max (4.7 x 4 max)

## **Bedroom**

10'2" x 12'1" (3.1 x 3.7)

## **Bedroom**

11'1" x 12'9" (3.4 x 3.9)