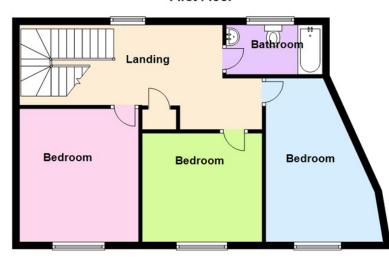

#### First Floor

VIEWING: By appointment only via the Agents.

TENURE: We are advised Freehold

SERVICES: We have not checked or tested any of the services or appliances at the property.

TAX: Band D

GGR/EG/23/09/20/OK

Benefitting from electric heating and double glazing, the accommodation briefly comprises; hallway, 19' lounge with feature fireplace, kitchen, dining room, WC and storage cupboard on the ground floor. Stairs lead up to the first floor landing, with three bedrooms and a family bathroom. Externally the property has an enclosed, low maintenance rear garden, with a paved patio and lawned area.

## Landing

## **Bathroom**

5'6" x 8'2" (1.7 x 2.5)

#### **Bedroom**

15'5" x 13'1" max (4.7 x 4 max)

## **Bedroom**

10'2" x 12'1" (3.1 x 3.7)

## **Bedroom**

11'1" x 12'9" (3.4 x 3.9)