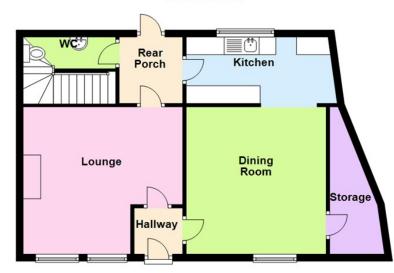

#### **Ground Floor**

Benefitting from electric heating and double glazing, the accommodation briefly comprises; hallway, 19' lounge with feature fireplace, kitchen, dining room, WC and storage cupboard on the ground floor. Stairs lead up to the first floor landing, with three bedrooms and a family bathroom. Externally the property has an enclosed, low maintenance rear garden, with a paved patio and lawned area.

## Hallway

3'11" x 4'3" (1.2 x 1.3)

## **Dining Room** 11'1" x 11'5" max (3.4 x 3.5 max)

**Storage Cupboard** 

## 5'2" x 9'6" max (1.6 x 2.9 max)

Kitchen

7'10" x 15'1" (2.4 x 4.6)

## Lounge

12'9" x 19'4" max (3.9 x 5.9 max)

## WC

6'6" x 2'11" (2 x 0.9)