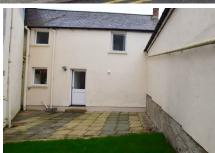

#### Garden

27'5"" x 20'9"" tapering to 7'6"" (8'0".4'0" (8.38m" x 6.35m" tapering to 2.29m" (2.44m.1.22m)