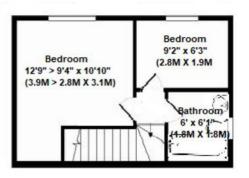

### MASTER BEDROOM

12'9" > 9'4" x 10'10" (3.9m > 2.8m x 3.0m) Spacious master bedroom with loft access.

## BEDROOM

9' 2" x 6' 3" (2.79m x 1.91m) Single bedroom with window.

#### BATHROOM

6' 0" x 6' 1" (1.83m x 1.85m) Part tiled bathroom with shower over bath, low level WC, hand basin.

Allocated parking space next to property.

Available early August.

Holding deposit £253.85

For further details please contact our office, where we'd be delighted to arrange a viewing 01206 332991