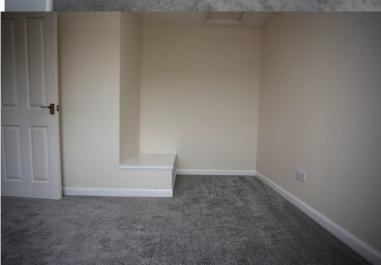

### MASTER BEDROOM

12'9" > 9'4" x 10'10" (3.9m > 2.8m x 3.0m) Spacious master bedroom with loft access.