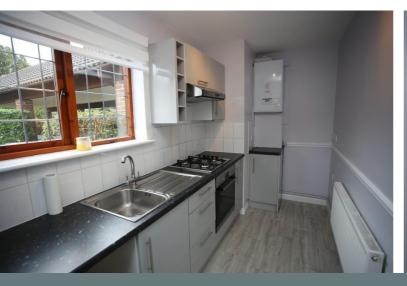

## **KITCHEN**

5' 6" x 11' 9" (1.7m x 3.6m) Kitchen fitted with single oven, hob and extractor fan. Space for washing machine and fridge freezer. Window looking out onto parking area.