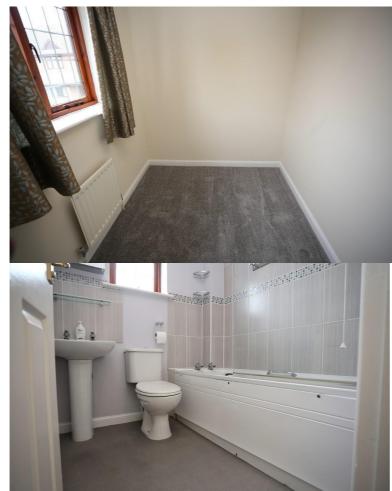

#### BATHROOM

6' 0" x 6' 1" (1.83m x 1.85m) Part tiled bathroom with shower over bath, low level WC, hand basin.

Allocated parking space next to property.

Available early August.

Holding deposit £253.85

For further details please contact our office, where we'd be delighted to arrange a viewing 01206 332991