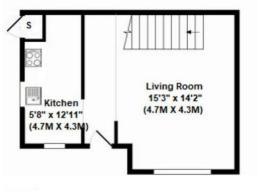

## **KITCHEN**

5' 6" x 11' 9" (1.7m x 3.6m) Kitchen fitted with single oven, hob and extractor fan. Space for washing machine and fridge freezer. Window looking out onto parking area.

#### LIVING ROOM

15' 1" x 14' 1" (4.6m x 4.3m) Spacious living room with large window. Stairs to first floor.