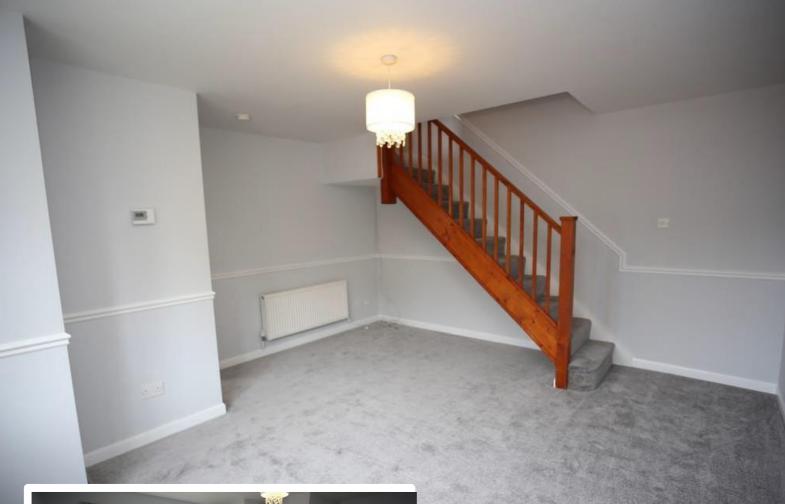

#### LIVING ROOM

15' 1" x 14' 1" (4.6m x 4.3m) Spacious living room with large window. Stairs to first floor.