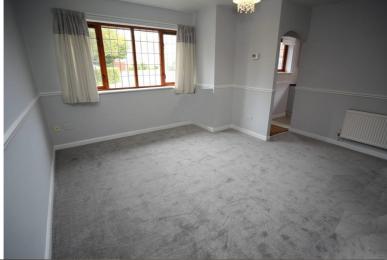

#### LIVING ROOM

15' 1" x 14' 1" (4.6m x 4.3m) Spacious living room with large window. Stairs to first floor.