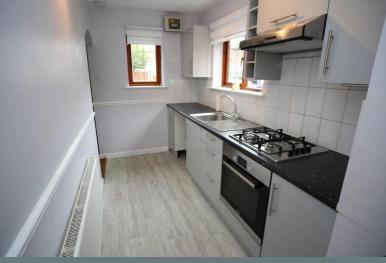

## **KITCHEN**

5' 6" x 11' 9" (1.7m x 3.6m) Kitchen fitted with single oven, hob and extractor fan. Space for washing machine and fridge freezer. Window looking out onto parking area.