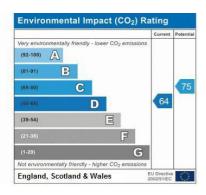

|                                                         | Current                    | Potentia |
|---------------------------------------------------------|----------------------------|----------|
| Very energy efficient - lower running costs<br>(92-100) |                            |          |
| (81-91) <b>B</b>                                        |                            |          |
| (69-80)                                                 | 69                         | 78       |
| (55-68)                                                 |                            |          |
| (39-54)                                                 |                            |          |
| (21-38)                                                 |                            |          |
| (1-20)                                                  | G                          |          |
| Not energy efficient - higher running costs             |                            |          |
| England, Scotland & Wales                               | EU Directive<br>2002/91/EC | 0        |