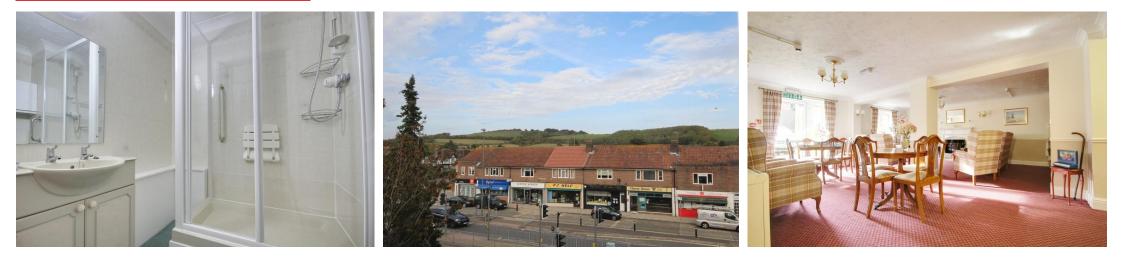

## INTERNAL

The entrance hall has a large airing/storage cupboard and doors off leading to the lounge with views towards Cissbury Ring, eaves storage and double doors opening into the kitchen. The kitchen has a range of fitted wall and base units, worksurfaces, integrated electric hob with extractor over, eye level oven and space for fridge and freezer. The double bedroom also benefits from views of Cissbury Ring and fitted wardrobes. The shower room comprises of a step up shower cubicle, wc and wash hand basin. There are a range of communal facilities including a residents lounge, laundry room and a guest suite.

#### SITUATED

Situated in Findon Valley, nestled at the foot of the South Downs, and close to Cissbury Ring with delightful walks and views across this National Trust site. Locally their is a good selection of shops, doctors, dentist, restaurants and pubs in close proximity. Bus routes nearby.