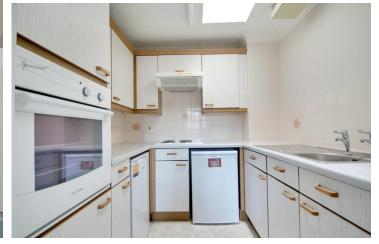

## INTERNAL

The entrance hall has a large airing/storage cupboard and doors off leading to the lounge with views towards Cissbury Ring, eaves storage and double doors opening into the kitchen. The kitchen has a range of fitted wall and base units, worksurfaces, integrated electric hob with extractor over, eye level oven and space for fridge and freezer. The double bedroom also benefits from views of Cissbury Ring and fitted wardrobes. The shower room comprises of a step up shower cubicle, wc and wash hand basin. There are a range of communal facilities including a residents lounge, laundry room and a guest suite.

## ENTRANCE HALL

LOUNGE 15' 6" x 10' 2" (4.72m x 3.1m) KITCHEN 7' 4" x 6' 11" (2.24m x 2.11m) BEDROOM 15' 7" into wardrobe x 9' 7" (4.75m x 2.92m) SHOWER ROOM/WC 6' 11" x 5' 6" (2.11m x 1.68m)

Whilst we endeavour to make our property particulars accurate and reliable, we have not carried out a detailed survey. If there is any point which is of particular importance to you, please contact the offic e and we will be pleased to check the information for you, particularly if you are contemplating travelling some distance. Whilst every effort has been made to ensure that any fl oorplans are correct and drawn as accurately as possible, they are to be used for layout and identification purposes only and are not drawn to scale. The services, where applicable, including electrical equipment and other appliances have not been tested and no warranty can be given that they are in working order, even where described in these particulars. Carpets, curtains, furnishings, gas fi res, electrical goods/ fi ttings or other fi xtures, unless expressly mentioned, are not necessarily included with the property.