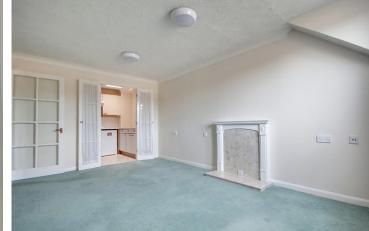

## INTERNAL

The entrance hall has a large airing/storage cupboard and doors off leading to the lounge with views towards Cissbury Ring, eaves storage and double doors opening into the kitchen. The kitchen has a range of fitted wall and base units, worksurfaces, integrated electric hob with extractor over, eye level oven and space for fridge and freezer. The double bedroom also benefits from views of Cissbury Ring and fitted wardrobes. The shower room comprises of a step up shower cubicle, wc and wash hand basin. There are a range of communal facilities including a residents lounge, laundry room and a guest suite.

## ENTRANCE HALL

LOUNGE 15' 6" x 10' 2" (4.72m x 3.1m) KITCHEN 7' 4" x 6' 11" (2.24m x 2.11m) BEDROOM 15' 7" into wardrobe x 9' 7" (4.75m x 2.92m) SHOWER ROOM/WC 6' 11" x 5' 6" (2.11m x 1.68m)

Whilst we endeavour to make our property particulars accurate and reliable, we have not carried out a detailed survey. If there is any point which is of particular importance to you, please contact the offic e and we will be pleased to check the information for you, particularly if you are contemplating travelling some distance. Whilst every effort has been made to ensure that any fl oorplans are correct and drawn as accurately as possible, they are to be used for layout and identification purposes only and are not drawn to scale. The services, where applicable, including electrical equipment and other appliances have not been tested and no warranty can be given that they are in working order, even where described in these particulars. Carpets, curtains, furnishings, gas fi res, electrical goods/ fi ttings or other fi xtures, unless expressly mentioned, are not necessarily included with the property.