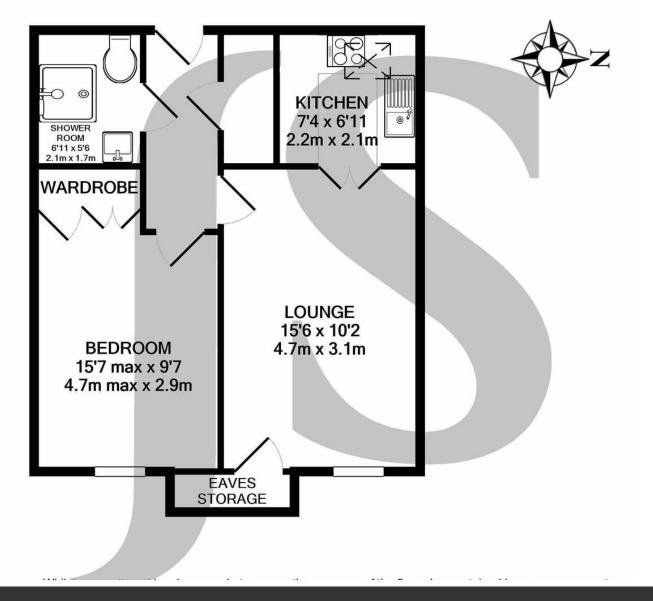

## ENTRANCE HALL

LOUNGE 15' 6" x 10' 2" (4.72m x 3.1m) KITCHEN 7' 4" x 6' 11" (2.24m x 2.11m) BEDROOM 15' 7" into wardrobe x 9' 7" (4.75m x 2.92m) SHOWER ROOM/WC 6' 11" x 5' 6" (2.11m x 1.68m)

Whilst we endeavour to make our property particulars accurate and reliable, we have not carried out a detailed survey. If there is any point which is of particular importance to you, please contact the offic e and we will be pleased to check the information for you, particularly if you are contemplating travelling some distance. Whilst every effort has been made to ensure that any fl oorplans are correct and drawn as accurately as possible, they are to be used for layout and identification purposes only and are not drawn to scale. The services, where applicable, including electrical equipment and other appliances have not been tested and no warranty can be given that they are in working order, even where described in these particulars. Carpets, curtains, furnishings, gas fi res, electrical goods/ fi ttings or other fi xtures, unless expressly mentioned, are not necessarily included with the property.

# **Property Details:**

Floor Area: 463 sq ft (43 sq m) – Floor area is quoted from the EPC

Tenure: Leasehold

Council Tax: Band

Findon Valley Office | 228 Findon Road | Worthing | West Sussex | BN14 0EJ 01903 873 999 | findon@jacobs-steel.co.uk | jacobs-steel.co.uk