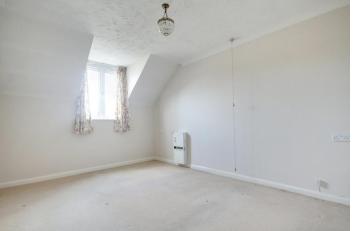

## INTERNAL

The entrance hall has a large airing/storage cupboard and doors off leading to the lounge with views towards Cissbury Ring, eaves storage and double doors opening into the kitchen. The kitchen has a range of fitted wall and base units, worksurfaces, integrated electric hob with extractor over, eye level oven and space for fridge and freezer. The double bedroom also benefits from views of Cissbury Ring and fitted wardrobes. The shower room comprises of a step up shower cubicle, wc and wash hand basin. There are a range of communal facilities including a residents lounge, laundry room and a guest suite.