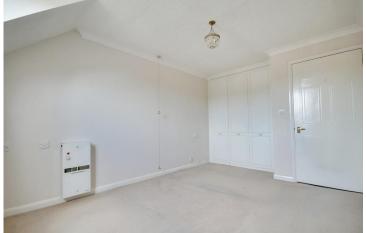

## INTERNAL

The entrance hall has a large airing/storage cupboard and doors off leading to the lounge with views towards Cissbury Ring, eaves storage and double doors opening into the kitchen. The kitchen has a range of fitted wall and base units, worksurfaces, integrated electric hob with extractor over, eye level oven and space for fridge and freezer. The double bedroom also benefits from views of Cissbury Ring and fitted wardrobes. The shower room comprises of a step up shower cubicle, wc and wash hand basin. There are a range of communal facilities including a residents lounge, laundry room and a guest suite.