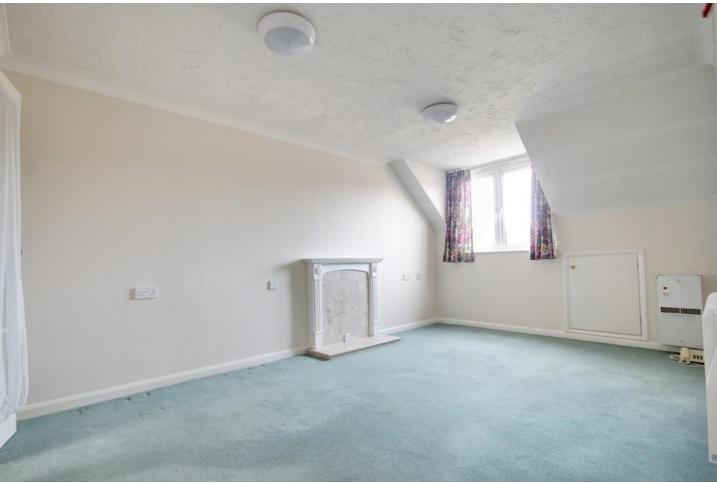

## INTERNAL

The entrance hall has a large airing/storage cupboard and doors off leading to the lounge with views towards Cissbury Ring, eaves storage and double doors opening into the kitchen. The kitchen has a range of fitted wall and base units, worksurfaces, integrated electric hob with extractor over, eye level oven and space for fridge and freezer. The double bedroom also benefits from views of Cissbury Ring and fitted wardrobes. The shower room comprises of a step up shower cubicle, wc and wash hand basin. There are a range of communal facilities including a residents lounge, laundry room and a guest suite.

## ENTRANCE HALL

LOUNGE 15' 6" x 10' 2" (4.72m x 3.1m) KITCHEN 7' 4" x 6' 11" (2.24m x 2.11m) BEDROOM 15' 7" into wardrobe x 9' 7" (4.75m x 2.92m) SHOWER ROOM/WC 6' 11" x 5' 6" (2.11m x 1.68m)

Whilst we endeavour to make our property particulars accurate and reliable, we have not carried out a detailed survey. If there is any point which is of particular importance to you, please contact the offic e and we will be pleased to check the information for you, particularly if you are contemplating travelling some distance. Whilst every effort has been made to ensure that any fl oorplans are correct and drawn as accurately as possible, they are to be used for layout and identification purposes only and are not drawn to scale. The services, where applicable, including electrical equipment and other appliances have not been tested and no warranty can be given that they are in working order, even where described in these particulars. Carpets, curtains, furnishings, gas fi res, electrical goods/ fi ttings or other fi xtures, unless expressly mentioned, are not necessarily included with the property.