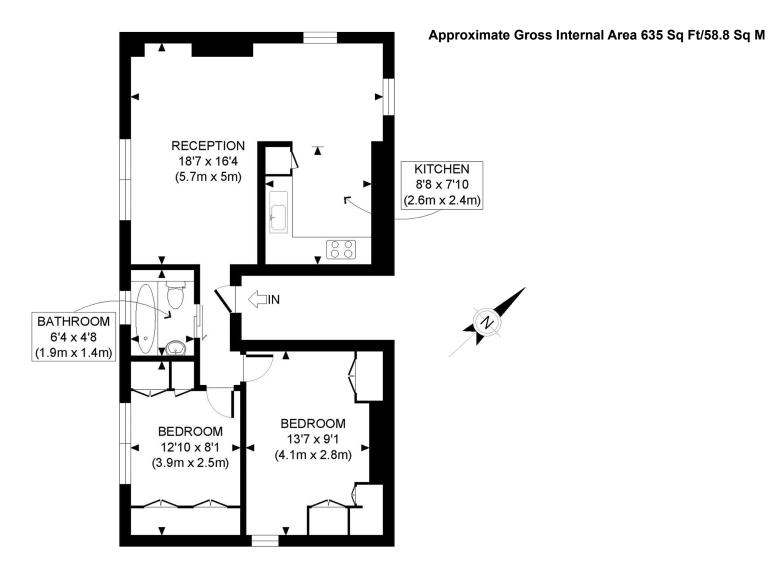

GUIDE: £625,000 SHARE OF FREEHOLD

SUBJECT TO CONTRACT

LEASE: APX 93 YEARS SERVICE CHARGE: APX £200 PCM

SECOND FLOOR GROSS INTERNAL FLOOR AREA 635 SQ FT

FOR ILLUSTRATIVE PURPOSES ONLY - NOT TO SCALE The position & size of doors, windows, appliances and other features are approximate only.