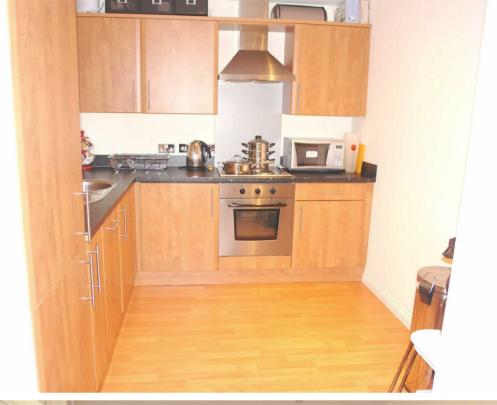

The property briefly comprises; bathroom, two double bedrooms; the main bedroom with an en-suite, top floor lounge/diner and a fully fitted kitchen with integrated appliances. Externally there is a gated entry system leading to a private courtyard along with secure underground parking.