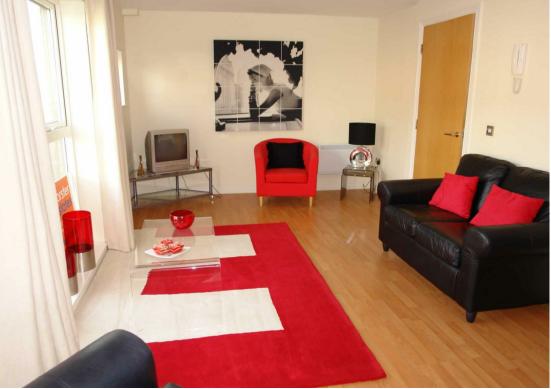

The property briefly comprises; bathroom, two double bedrooms; the main bedroom with an en-suite, top floor lounge/diner and a fully fitted kitchen with integrated appliances. Externally there is a gated entry system leading to a private courtyard along with secure underground parking.