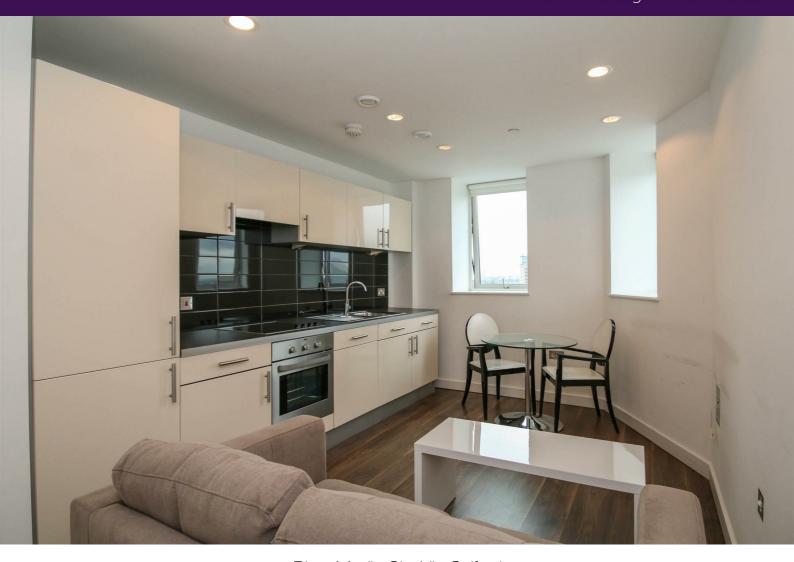

## £700 PCM

This one-of-a-kind 15th floor apartment is situated right in the heart of MediaCityUK - the home of the BBC.

Step inside the spacious entrance hall and you'll see that this popular pad has bags of style, with a fresh contemporary design throughout. Just down the hall you'll find the open-plan lounge/kitchen/dining area where you'll have more than enough room to entertain guests and friends. You even have access to your own private balcony where you can get some cracking views and experience the breeze and buzz of the Quay. This apartment also benefits from a corporal sold fibe bedroom and a study/dressing from.