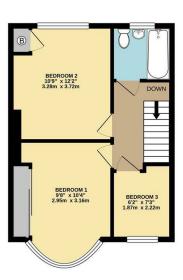

# Floor Plan

GROUND FLOOR 531 sq.ft. (49.3 sq.m.) approx.

## GROUND FLOOR

Lounge / Dining Room 11'5 x 22'9 Open Plan Kitchen 15'11 x 17'0

FIRST FLOOR

Bedroom 1 9'8 x 10'4 Bedroom 2 10'9 x 12'2 Bedroom 3 6'2 x 7'3