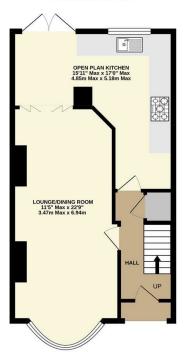

# Floor Plan

GROUND FLOOR 531 sq.ft. (49.3 sq.m.) approx.

## GROUND FLOOR

Lounge / Dining Room 11'5 x 22'9 Open Plan Kitchen 15'11 x 17'0

FIRST FLOOR

Bedroom 1 9'8 x 10'4 Bedroom 2 10'9 x 12'2 Bedroom 3 6'2 x 7'3