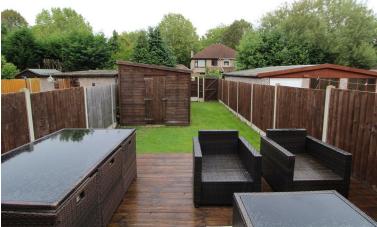

On the first floor you will find three bedrooms (the master with fitted wardrobes) and a family bathroom.

Outside the french doors from the kitchen lead out to the rear garden where you are greeted with a large decked area for outside entertaining and steps leading then down to a mainly lawned area with a storage shed.