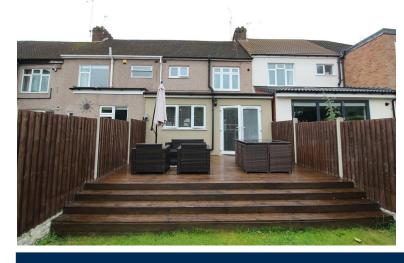

On the first floor you will find three bedrooms (the master with fitted wardrobes) and a family bathroom.

Outside the french doors from the kitchen lead out to the rear garden where you are greeted with a large decked area for outside entertaining and steps leading then down to a mainly lawned area with a storage shed.