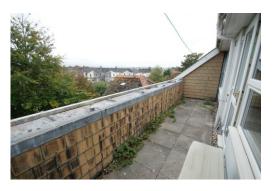

**SUN BALCONY** 21' 9" approx x 4' 9" approx (6.63m x 1.45m) This attractive feature which extends across the back of the flat and being at the top of the building offers almost total privacy with pleasant views over the surrounding area and distant views of the countryside.