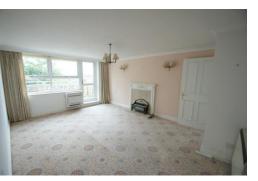

## The Accommodation comprises of

Entrance door to hall, entry phone system, airing cupboard with water cylinder.

**LOUNGE** 17' 0" x 12' 11" (5.18m x 3.94m) With fireplace and hearth, coved ceiling, 2 wall light points, night storage heater, telephone point, TV and aerial point, uPVC double glazed window and doors opening to