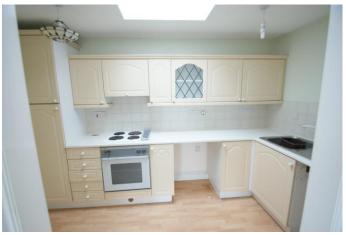

From the lounge there is an opening to

**KITCHEN** 11' 5" x 5' 11" (3.48m x 1.8m) Fitted with a range of units comprising work surface with inset stainless-steel sink unit, cupboard under, space and plumbing for washing machine, further worksurfaces with an inset electric hob, integrated oven, range of cupboards and drawers, space for further appliances, wall heater, roof light.