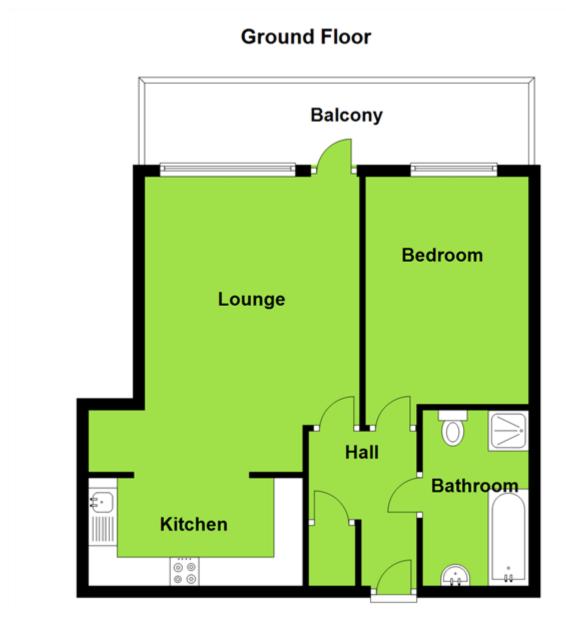

## The Accommodation comprises of

Entrance door to hall, entry phone system, airing cupboard with water cylinder.

**LOUNGE** 17' 0" x 12' 11" (5.18m x 3.94m) With fireplace and hearth, coved ceiling, 2 wall light points, night storage heater, telephone point, TV and aerial point, uPVC double glazed window and doors opening to

**SUN BALCONY** 21' 9" approx x 4' 9" approx (6.63m x 1.45m) This attractive feature which extends across the back of the flat and being at the top of the building offers almost total privacy with pleasant views over the surrounding area and distant views of the countryside.

From the lounge there is an opening to

**KITCHEN** 11' 5" x 5' 11" (3.48m x 1.8m) Fitted with a range of units comprising work surface with inset stainless-steel sink unit, cupboard under, space and plumbing for washing machine, further worksurfaces with an inset electric hob, integrated oven, range of cupboards and drawers, space for further appliances, wall heater, roof light.

**BEDROOM 1** 13' 6" x 9' 7" (4.11m x 2.92m) With two wall light points, telephone point, TV aerial point, night storage heater, uPVC double glazed window, coved ceiling.

**BATHROOM** 8' 7" x 5' 6" (2.62m x 1.68m) Comprehensively fitted with suite comprising a panelled bath, inset wash hand basin set in tiled worksurface with storage under, shower cubicle with electric shower unit, low level W.C with concealed cistern. Roof light, wall heater and extractor fan.