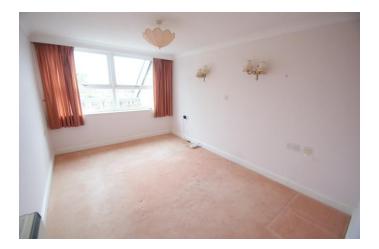

**BEDROOM 1** 13' 6" x 9' 7" (4.11m x 2.92m) With two wall light points, telephone point, TV aerial point, night storage heater, uPVC double glazed window, coved ceiling.

**BATHROOM** 8' 7" x 5' 6" (2.62m x 1.68m) Comprehensively fitted with suite comprising a panelled bath, inset wash hand basin set in tiled worksurface with storage under, shower cubicle with electric shower unit, low level W.C with concealed cistern. Roof light, wall heater and extractor fan.