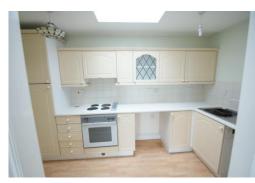

From the lounge there is an opening to

**KITCHEN** 11' 5" x 5' 11" (3.48m x 1.8m) Fitted with a range of units comprising work surface with inset stainless-steel sink unit, cupboard under, space and plumbing for washing machine, further worksurfaces with an inset electric hob, integrated oven, range of cupboards and drawers, space for further appliances, wall heater, roof light.