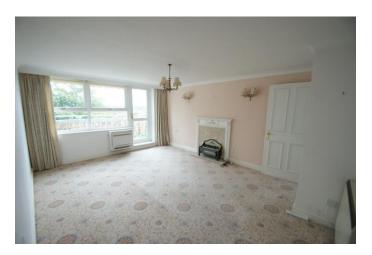

## The Accommodation comprises of

Entrance door to hall, entry phone system, airing cupboard with water cylinder.

**LOUNGE** 17' 0" x 12' 11" (5.18m x 3.94m) With fireplace and hearth, coved ceiling, 2 wall light points, night storage heater, telephone point, TV and aerial point, uPVC double glazed window and doors opening to