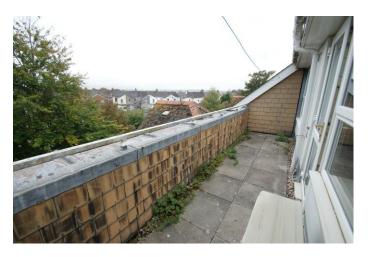

**SUN BALCONY** 21' 9" approx x 4' 9" approx (6.63m x 1.45m) This attractive feature which extends across the back of the flat and being at the top of the building offers almost total privacy with pleasant views over the surrounding area and distant views of the countryside.