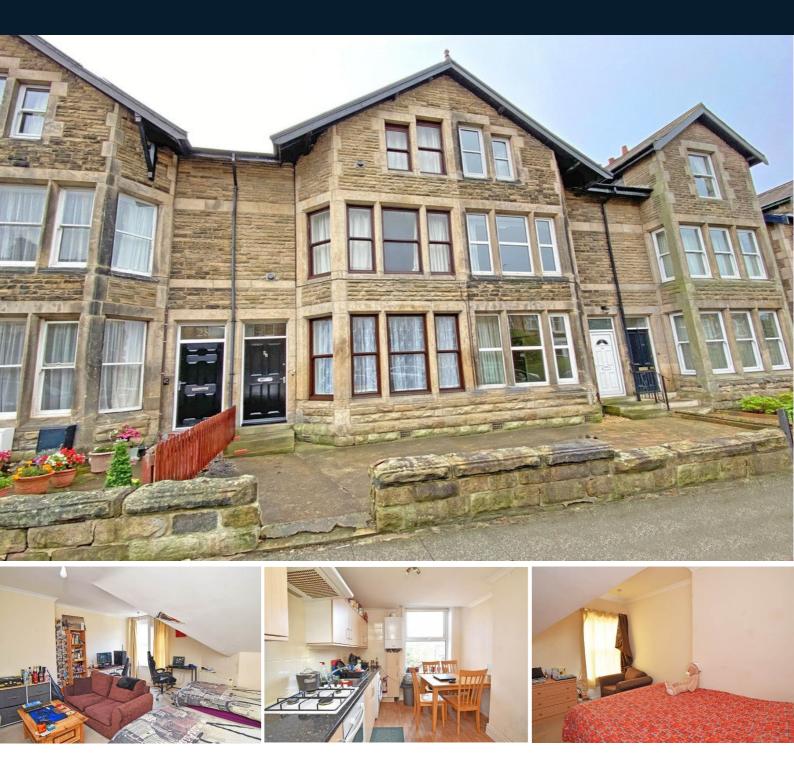

## Flat 2, 26 Dragon Avenue, Harrogate, North Yorkshire, HG1 5DT

A spacious two-bedroomed duplex apartment with private entrance and off road parking in this convenient position close to the town centre. The apartment is arranged over the top two floor so this attractive period building and has two large bedrooms plus a sitting room, kitchen and bathroom. The apartment can be accessed either via the communal front entrance or via a private rear entrance. The apartment has the advantage of an allocated off-road parking space. Dragon Avenue is situated in the heart of Harrogate town centre and is just a short walk from all of the town's amenities including the railway station. Offered for sale with no onward chain.

#### FIRST FLOOR SITTING ROOM

A spacious reception room with window to front.

#### **DINING KITCHEN**

With a range of wall and base units with gas hob and electric oven, plumbing for washing machine and window to rear.

#### BATHROOM

With low-level WC, washbasin, and bath with shower above. Windows to rear.

#### SECOND FLOOR BEDROOM 1

A double bedroom with window to front.

#### **BEDROOM 2**

A double bedroom with window to rear.