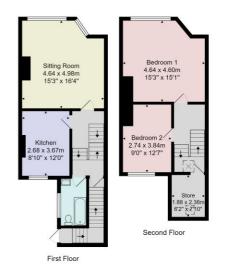

#### FIRST FLOOR SITTING ROOM

A spacious reception room with window to front.

#### **DINING KITCHEN**

With a range of wall and base units with gas hob and electric oven, plumbing for washing machine and window to rear.

#### SECOND FLOOR BEDROOM 1

A double bedroom with window to front.

#### **BEDROOM 2**

A double bedroom with window to rear.

#### **GOOD-SIZED STOREROOM**

#### Council Tax Band - C

Total Area: 92.3 m<sup>2</sup> ... 993 ft<sup>2</sup> All measurements are approximate and for display purposes only. No liability is accepted by either the agency or Box Property Solutions Ltd as to the exact measurements of the rooms. Box Property Solutions Ltd relains the copyright on this plan and allows agents to use it with agreed permission. Copyright 2017 Ac2