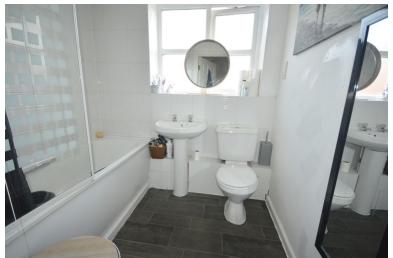

# **Family Bathroom**

Being fitted with a white suite comprising panelled bath with shower over, low flush W.C and pedestal wash hand basin.

Obscure UPVC double glazed window, tiling to splash back areas and ceiling light point