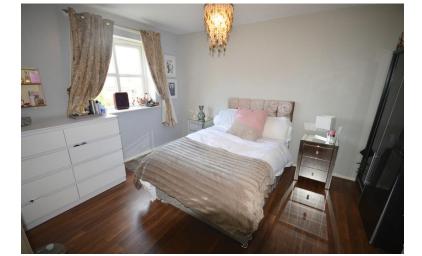

## **Bedroom One**

14' 10" x 10' 3" (4.52m x 3.12m) With UPVC double glazed window, wall mounted storage heater, laminate flooring and ceiling light point