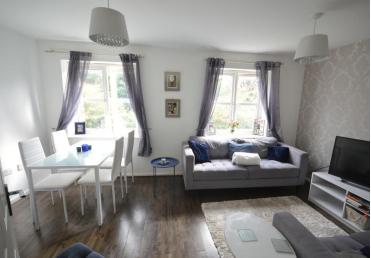

# Lounge/Diner

16' 2" x 10' 9" (4.93m x 3.28m) With two UPVC double glazed windows overlooking canal, wall mounted storage heater and two ceiling light points