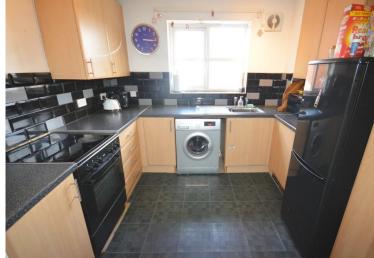

#### **Modern Kitchen**

Fitted with a range of wall, drawer and base units with a work surface over incorporating a sink and drainer unit with mixer tap. Space for freestanding electric cooker, space and plumbing for washing machine, UPVC double glazed window, tiling to splash back areas and ceiling light point