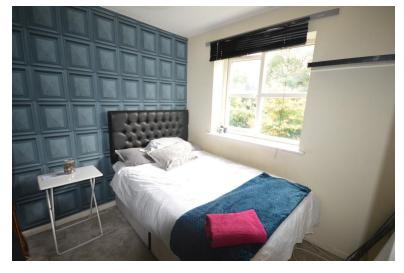

### **Bedroom Two**

9' 2" x 8' 8" (2.79m x 2.64m) With UPVC double glazed window, wall mounted storage heater and ceiling light point