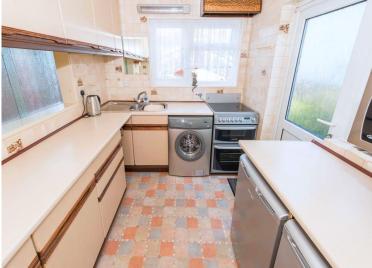

## **ENCLOSED PORCH**

ENTRANCE HALL 14' 9" x 5' 11" (4.5m x 1.8m)

LOUNGE 12'5" x 12'1" (3.78m x 3.68m)

**DINING ROOM** 15' 7" x 12' 5" (4.75m x 3.78m)

KITCHEN 7' 3" x 5' 9" (2.21m x 1.75m)

STAIRS TO FIRST FLOOR