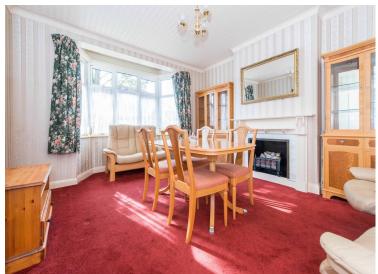

## **ENCLOSED PORCH**

ENTRANCE HALL 14' 9" x 5' 11" (4.5m x 1.8m)

LOUNGE 12'5" x 12'1" (3.78m x 3.68m)

**DINING ROOM** 15' 7" x 12' 5" (4.75m x 3.78m)

KITCHEN 7' 3" x 5' 9" (2.21m x 1.75m)

STAIRS TO FIRST FLOOR