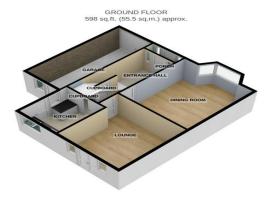

TOTAL FLOOR AREA: 1148 sq.ft. (106.7 sq.m.) approx.

For illustrative purposes only. Decorative finishes, fixtures, fittings and furnishings do not represent the current state of the property. Measurements are approximate. Not to scale. Made with Metropix © 2020

## **ENCLOSED PORCH**

ENTRANCE HALL 14' 9" x 5' 11" (4.5m x 1.8m)

LOUNGE 12'5" x 12'1" (3.78m x 3.68m)

**DINING ROOM** 15' 7" x 12' 5" (4.75m x 3.78m)

KITCHEN 7' 3" x 5' 9" (2.21m x 1.75m)

STAIRS TO FIRST FLOOR