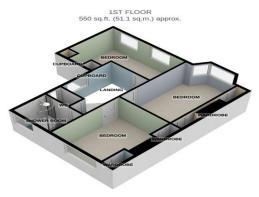

TOTAL FLOOR AREA: 1148 sq.ft. (106.7 sq.m.) approx.

For illustrative purposes only. Decorative finishes, fixtures, fittings and furnishings do not represent the current state of the property. Measurements are approximate. Not to scale. Made with Metropix © 2020

**LANDING** 

BEDROOM 1 15'8 max" x 8'11" (4.78m x 2.72m)

**BEDROOM 2**12'2" x11'2" (3.71m x3.4m)

BEDROOM 315'3" x8'11" (4.65m x2.72m)

SHOWER ROOM

WC

LARGE GARDEN

OFF STREET PARKING