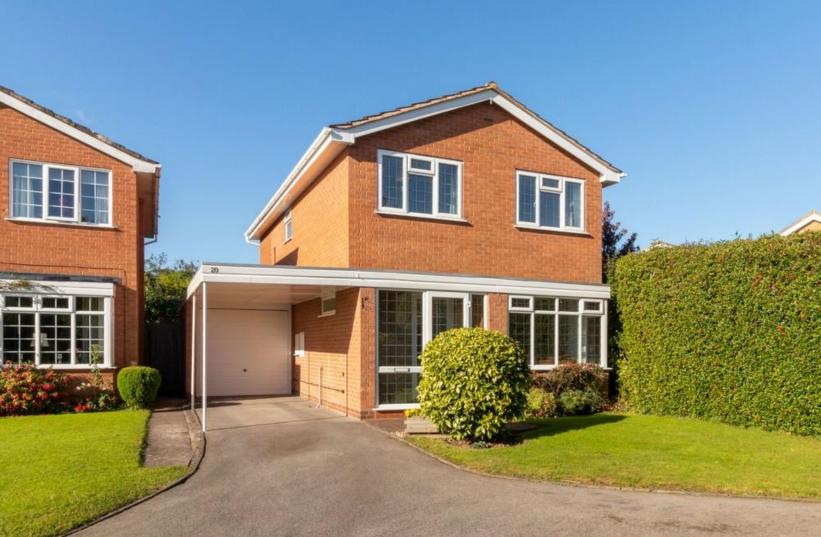

- VIEWING IS RECOMMENDED
- POTENTIAL FOR EXTENSION (STSP)
- LIVING ROOM/DINING ROOM
- KITCHEN/BREAKFAST ROOM

20 Abbots Close, Knowle, B93 9PP

Sitting on the end plot of a peaceful development this property enjoys a great plot with a large driveway. This house is perfect as it is or has the potential to extend.

# **OUTSIDE**

There is a beautiful private garden at the rear and the house has a huge driveway with an abundance of space for guests to park. There is a garage and car port.