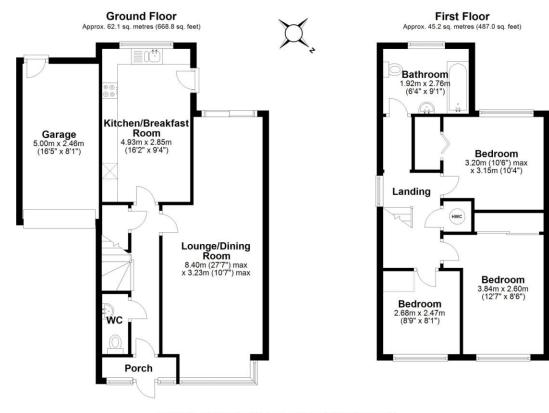

- VIEWING IS RECOMMENDED
- POTENTIAL FOR EXTENSION (STSP)
- LIVING ROOM/DINING ROOM
- KITCHEN/BREAKFAST ROOM

20 Abbots Close, Knowle, B93 9PP

Sitting on the end plot of a peaceful development this property enjoys a great plot with a large driveway. This house is perfect as it is or has the potential to extend.

# **Property Description**

The house enjoys a neutral colour palette throughout so it's ready for you to add your own stamp and make it your own.

The spacious kitchen offers plenty of space for a dining table, making the perfect spot for breakfast time. The sitting/dining room is light and airy, courtesy of the large window and the patio doors out to the garden.

On a practical note, there is a downstairs cloakroom and under stair storage.

Upstairs, there are three good sized bedrooms and a large bathroom.

# **OUTSIDE**

There is a beautiful private garden at the rear and the house has a huge driveway with an abundance of space for guests to park. There is a garage and car port.

Total area: approx. 107.4 sq. metres (1155.8 sq. feet)

Please note this plan is for illustration purposes only, this is not intended to be a measured survey or comply with RICS guidlines. All measurements are approximate and should be checked by prospective buyers/tenants. No responsibility is taken for any error, omission, or mis-statement.

Plan produced using PlanUp.