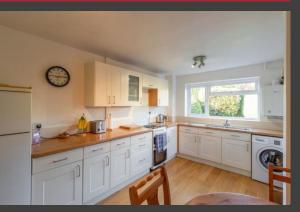

# **Property Description**

The house enjoys a neutral colour palette throughout so it's ready for you to add your own stamp and make it your own.

The spacious kitchen offers plenty of space for a dining table, making the perfect spot for breakfast time. The sitting/dining room is light and airy, courtesy of the large window and the patio doors out to the garden.

On a practical note, there is a downstairs cloakroom and under stair storage.

Upstairs, there are three good sized bedrooms and a large bathroom.