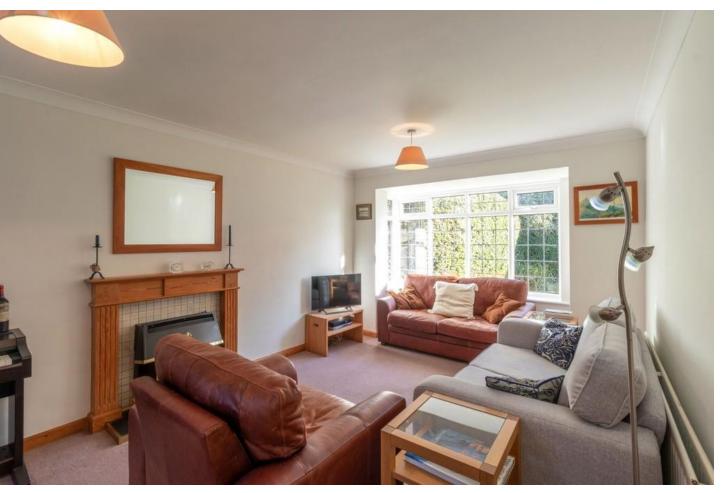

# **Property Description**

The house enjoys a neutral colour palette throughout so it's ready for you to add your own stamp and make it your own.

The spacious kitchen offers plenty of space for a dining table, making the perfect spot for breakfast time. The sitting/dining room is light and airy, courtesy of the large window and the patio doors out to the garden.