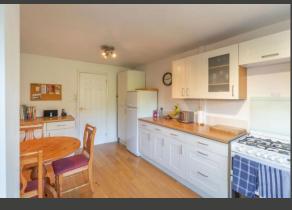

# **Property Description**

The house enjoys a neutral colour palette throughout so it's ready for you to add your own stamp and make it your own.

The spacious kitchen offers plenty of space for a dining table, making the perfect spot for breakfast time. The sitting/dining room is light and airy, courtesy of the large window and the patio doors out to the garden.

On a practical note, there is a downstairs cloakroom and under stair storage.

Upstairs, there are three good sized bedrooms and a large bathroom.