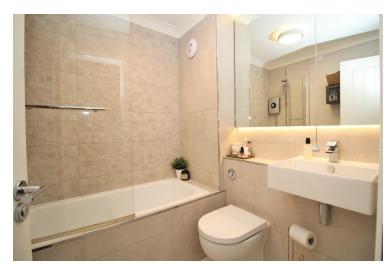

#### SECOND FLOOR

ENTRANCE HALL

LOUNGE/DINER 15' 11" x 12' 4" (4.85m x 3.76m)

KITCHEN 9' 1" x 7' 5" (2.77m x 2.26m)

BATHROOM 6' 1" x 6' 1" (1.85m x 1.85m)

MASTER BEDROOM 17' 7" x 10' 10" (5.36m x 3.3m)

BEDROOM TWO 14' 0" x 9' 5" (4.27m x 2.87m)