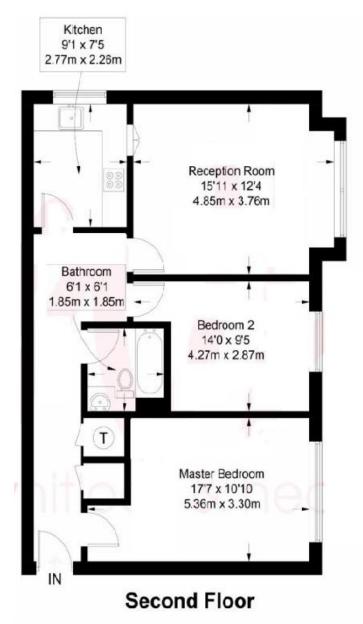

#### SECOND FLOOR

ENTRANCE HALL

LOUNGE/DINER 15' 11" x 12' 4" (4.85m x 3.76m)

KITCHEN 9' 1" x 7' 5" (2.77m x 2.26m)

BATHROOM 6' 1" x 6' 1" (1.85m x 1.85m)

MASTER BEDROOM 17' 7" x 10' 10" (5.36m x 3.3m)

BEDROOM TWO 14' 0" x 9' 5" (4.27m x 2.87m)