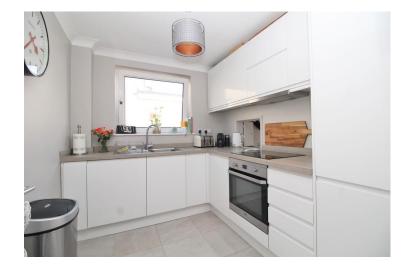

The property itself consists of: Lounge/dining room which is bright and airy and perfect for relaxing in and entertaining guests or family. There is a modern kitchen, bathroom, two double bedrooms and a spacious hallway that loops round. Overall, this flat is a 10 out of 10 and would certainly bring's the 'wow' factor to the table.

#### SECOND FLOOR

ENTRANCE HALL

LOUNGE/DINER 15' 11" x 12' 4" (4.85m x 3.76m)

KITCHEN 9' 1" x 7' 5" (2.77m x 2.26m)

BATHROOM 6' 1" x 6' 1" (1.85m x 1.85m)

MASTER BEDROOM 17' 7" x 10' 10" (5.36m x 3.3m)

BEDROOM TWO 14' 0" x 9' 5" (4.27m x 2.87m)