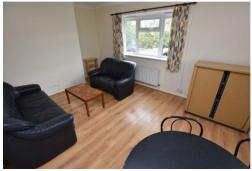

## **DESCRIPTION**

First Floor Maisonette with larger than average rooms comprising of, reception room with double aspect windows, fitted kitchen with breakfast bar, two double bedrooms, loft space, bathroom and private garden and outside storage.