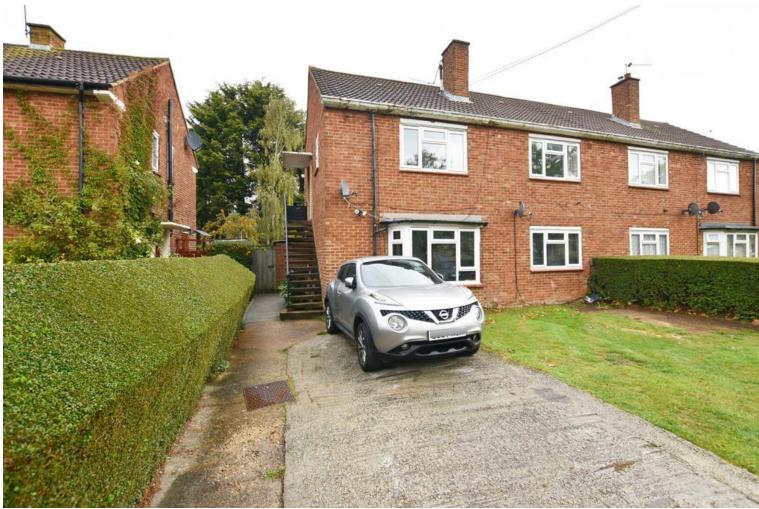

## Tenby Gardens | Northolt | UB5 4DH

This charming two double bedroom maisonette is offered chain free and comes with it's own private rear garden. Set within a five minute walk from Northolt Central Line Station the maisonette offers size and is ideally situated for access to the A40 and is well presented internally. Call now to book your viewing.

## Offers In Excess Of £300,000

- First Floor Maisonette
- 2 Double Bedrooms
- Large Fitted Kitchen
- Reception
- Private Garden
- **Permit Parking**
- Close to Shops and Tube
- Ideal for First Time Buyer
- **Great Investment Property**

## **DESCRIPTION**

First Floor Maisonette with larger than average rooms comprising of, reception room with double aspect windows, fitted kitchen with breakfast bar, two double bedrooms, loft space, bathroom and private garden and outside storage.