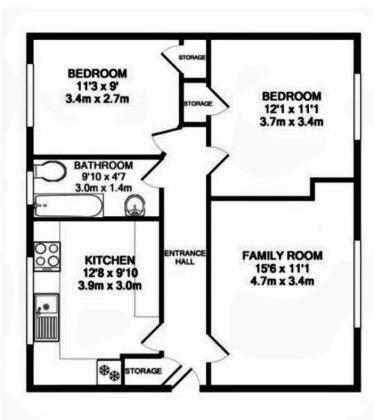

## **DESCRIPTION**

First Floor Maisonette with larger than average rooms comprising of, reception room with double aspect windows, fitted kitchen with breakfast bar, two double bedrooms, loft space, bathroom and private garden and outside storage.