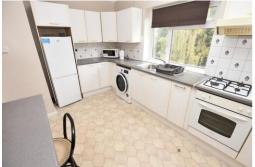

## **DESCRIPTION**

First Floor Maisonette with larger than average rooms comprising of, reception room with double aspect windows, fitted kitchen with breakfast bar, two double bedrooms, loft space, bathroom and private garden and outside storage.