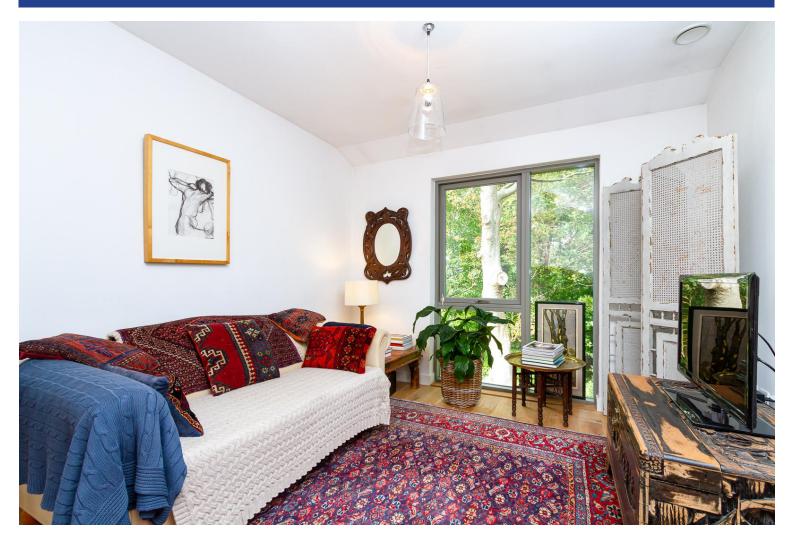

#### **LOUNGE**

14' 10" x 10' 1" (4.534m x 3.075m) Oak wood flooring. Full height double glazed window to rear with woodland views. Electric underfloor heating. Ceiling air vent.