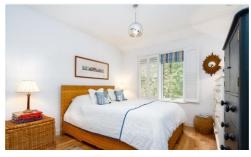

#### **MASTER BEDROOM**

13' 5" (max) x 10' 7" (4.094m x 3.226m) Oak wood flooring. Electric underfloor heating. Double glazed window to rear with woodland views and fitted plantation shutters.

#### **BEDROOM TWO**

10' 7" x 9' 9" (3.229m x 2.988m) Oak wood flooring. Double glazed French doors to south facing balcony to front. Electric underfloor heating. Ceiling air vent.