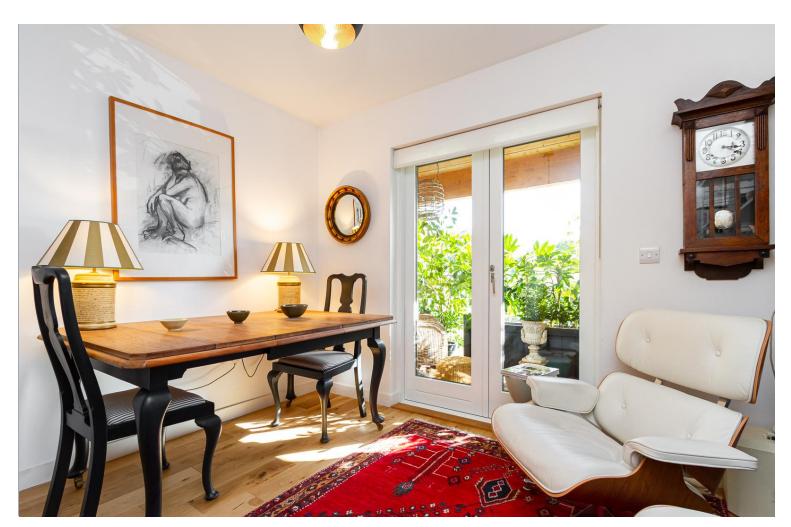

#### **LOUNGE**

14' 10" x 10' 1" (4.534m x 3.075m) Oak wood flooring. Full height double glazed window to rear with woodland views. Electric underfloor heating. Ceiling air vent.