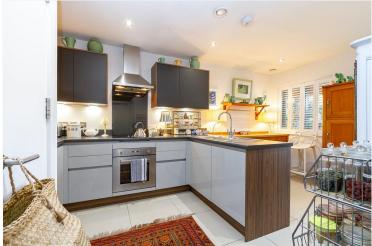

#### KITCHEN/DINING ROOM

16' 4" (max) x 10' 1" (4.986m x 3.076m) Entered via double glazed front door into stylish kitchen/dining room fitted with a wide range of base and eye level units incorporating one and a half bowl stainless steel sink and drainer with complementary work surfaces. Fitted electric Smeg oven and hob with extractor hood over. Glass splash back. Integrated fridge freezer and

Smeg washing machine. Spotlights. Tiled flooring. Double glazed window to front with sunny south facing aspect, fitted with plantation shutters. Electric underfloor heating. Cupboard housing air source heat pump. Ceiling air vents. Opening to hallway.