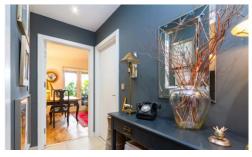

#### **ENTRANCE**

Entered via stone chip driveway to allocated car parking space. Turning staircase to first floor apartment. Feature South facing decked balcony with pleasant views. Sensor light.

#### KITCHEN/DINING ROOM

16' 4" (max) x 10' 1" (4.986m x 3.076m) Entered via double glazed front door into stylish kitchen/dining room fitted with a wide range of base and eye level units incorporating one and a half bowl stainless steel sink and drainer with complementary work surfaces. Fitted electric Smeg oven and hob with extractor hood over. Glass splash back. Integrated fridge freezer and

Smeg washing machine. Spotlights. Tiled flooring. Double glazed window to front with sunny south facing aspect, fitted with plantation shutters. Electric underfloor heating. Cupboard housing air source heat pump. Ceiling air vents. Opening to hallway.