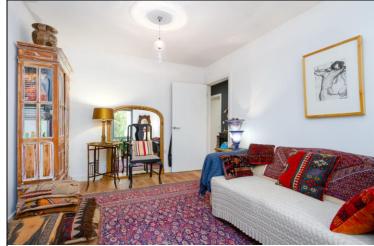

#### **BEDROOM TWO**

10' 7" x 9' 9" (3.229m x 2.988m) Oak wood flooring. Double glazed French doors to south facing balcony to front. Electric underfloor heating. Ceiling air vent.

#### **BALCONY**

Decked balcony with outside light and veranda style roof. Space for pots and plants.