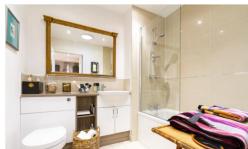

#### **BATHROOM**

7' 6" x 6' 7" (2.304m x 2.026m) A modern suite comprising vanity enclosed wash hand basin, low level WC and panelled bath with shower over. Tiled flooring and splashbacks. Electric towel radiator. Spotlights and light tunnel providing natural light. Ceiling air vent.