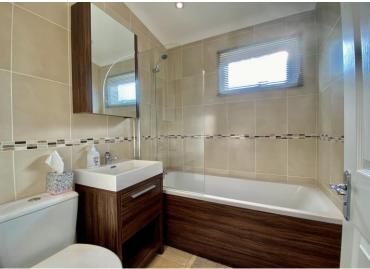

**BEDROOM ONE** 11'6" x 9' 4" (3.53m x 2.85m)

**EN SUITE** 7' 4" x 3' 10" (2.25m x 1.19m) Shower, WC and wash basin.

**BEDROOM TWO** 9' 10" (3m x 2.8m)

**BATHROOM / WC** 5' 1" x 5' 5" (1.55m x 1.67m) White suite, wash basin, WC, bath with shower over