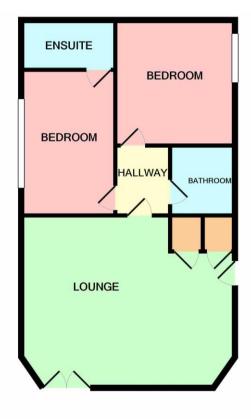

**BEDROOM ONE** 11'6" x 9' 4" (3.53m x 2.85m)

**EN SUITE** 7' 4" x 3' 10" (2.25m x 1.19m) Shower, WC and wash basin.

**BEDROOM TWO** 9' 10" (3m x 2.8m)

**BATHROOM / WC** 5' 1" x 5' 5" (1.55m x 1.67m) White suite, wash basin, WC, bath with shower over

Whilst every attempt has been made to ensure the accuracy of the floor plan contained here, measurements of doors, windows, rooms and any other items are approximate and no responsibility is taken for any error, omission, or mis-statement. This plan is for illustrative purposes only and should be used as such by any prospective purchaser. The services, systems and appliances shown have not been tested and no guarantee as to their operability or efficiency can be given Made with Metropix ©2020