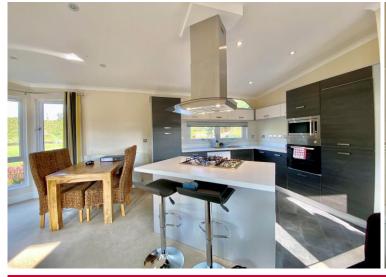

## **LOUNGE / KITCHEN / DINER** 19' 4" x 19' 0" (5.9m x 5.8m)

uPVC door to the side, French doors to the front opening to the balcony, comprehensive range of base and wall units with island unit, integrated appliances, two cupboards.