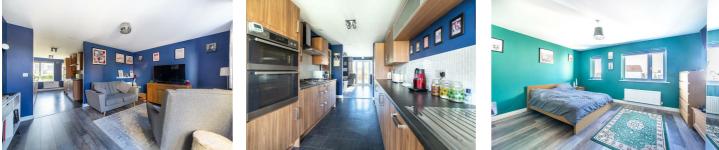

Offering fantastic value for money, this property is laid out over three storeys, briefly comprising: entrance with ground floor WC, galley kitchen with integrated appliances including dishwasher, washing / dryer, double oven, hob and fridge freezer, the kitchen is open to the ground floor lounge which has French doors leading to the rear garden. To the first floor, there is a further lounge / bedroom (depending on how it's used), a double bedroom and the family bathroom. The second floor features a double bedroom with Ensuite shower room, and a further double bedroom.