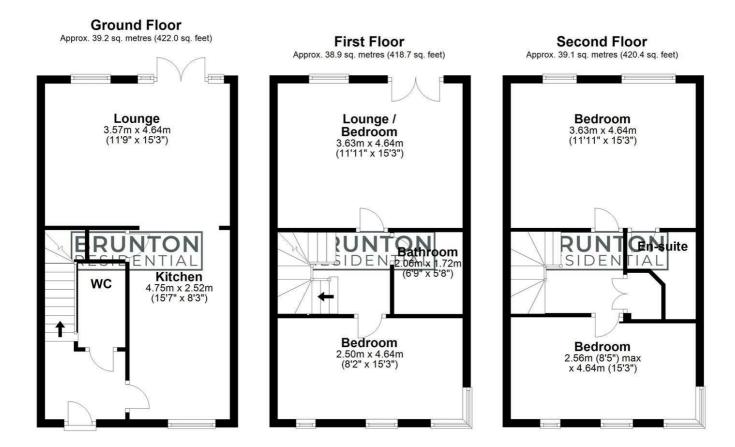

Viewing is highly recommended to appreciate the space on offer, act fast!

| ON THE GROUND FLOOR                                | Bedroom<br>15'2" x 8'2" (4.64 x 2.50) |
|----------------------------------------------------|---------------------------------------|
| Entrance hall                                      |                                       |
| <mark>Kitchen</mark><br>15'7" x 8'3" (4.75 x 2.52) | Bathroom<br>6'9" x 5'7" (2.06 x 1.72) |
| Lounge                                             | ON THE SECOND FLOOR                   |
| 15'2" x 11'8" (4.64 x 3.57)                        | Bedroom                               |
| WC                                                 | 15'2" x 11'10" (4.64 x 3.63)          |
| ON THE FIRST FLOOR                                 | EnSuite                               |
| Lounge / Bedroom<br>15'2" x 11'10" (4.64 x 3.63)   | Bedroom<br>15'2" x 8'4" (4.64 x 2.56) |
|                                                    | Disclaimer.                           |
|                                                    |                                       |

### bruntonresidential.com

bruntonresidential.com

**Floor Plan** 

All measurements are approximate and are for illustration only. Plan produced using PlanUp.

These particulars, whilst believed to be accurate are set out as a general outline only for guidance and do not constitute any part of an offer or contract. Intending purchasers should not rely on them as statements of representation of fact, but must satisfy themselves by inspection or otherwise as to their accuracy. No person in this firms employment has the authority to make or give any representation or warranty in respect of the property.