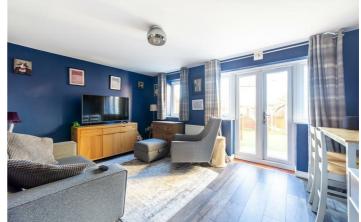

Offering fantastic value for money, this property is laid out over three storeys, briefly comprising: entrance with ground floor WC, galley kitchen with integrated appliances including dishwasher, washing / dryer, double oven, hob and fridge freezer, the kitchen is open to the ground floor lounge which has French doors leading to the rear garden. To the first floor, there is a further lounge / bedroom (depending on how it's used), a double bedroom and the family bathroom. The second floor features a double bedroom with Ensuite shower room, and a further double bedroom.