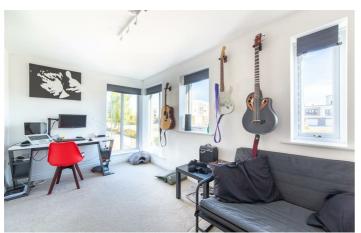

Offering fantastic value for money, this property is laid out over three storeys, briefly comprising: entrance with ground floor WC, galley kitchen with integrated appliances including dishwasher, washing / dryer, double oven, hob and fridge freezer, the kitchen is open to the ground floor lounge which has French doors leading to the rear garden. To the first floor, there is a further lounge / bedroom (depending on how it's used), a double bedroom and the family bathroom. The second floor features a double bedroom with Ensuite shower room, and a further double bedroom.