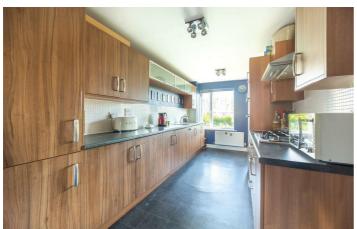

Offering fantastic value for money, this property is laid out over three storeys, briefly comprising: entrance with ground floor WC, galley kitchen with integrated appliances including dishwasher, washing / dryer, double oven, hob and fridge freezer, the kitchen is open to the ground floor lounge which has French doors leading to the rear garden. To the first floor, there is a further lounge / bedroom (depending on how it's used), a double bedroom and the family bathroom. The second floor features a double bedroom with Ensuite shower room, and a further double bedroom.