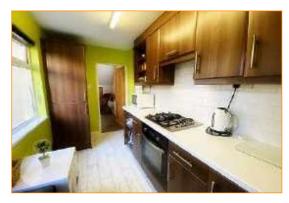

### **Kitchen**

 $13'0" \times 6'3" (3.95 \times 1.90)$  UPVc double glazed window and door to the rear, radiator and part tiled walls. Fitted with floor and wall units, counters and sink, gas hob and an electric oven.