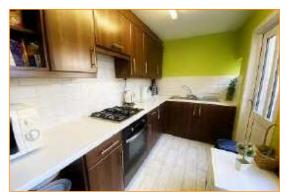

### **Kitchen**

 $13'0" \times 6'3" (3.95 \times 1.90)$  UPVc double glazed window and door to the rear, radiator and part tiled walls. Fitted with floor and wall units, counters and sink, gas hob and an electric oven.