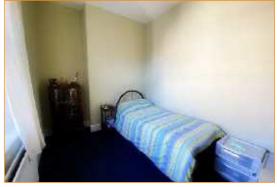

## Living Room

 $11'10'' \times 12'9''$  (3.61 x 3.88) UPVc double glazed window, radiator, and a marble style fire surround and a gas fire.

Dining Room 8'1" x 18'4" (2.46 x 5.60) Two UPVc double glazed windows, and radiator.

### **Kitchen**

 $13'0" \times 6'3" (3.95 \times 1.90)$  UPVc double glazed window and door to the rear, radiator and part tiled walls. Fitted with floor and wall units, counters and sink, gas hob and an electric oven.

#### **Bedroom 1**

11'11" x 11'5" +alcoves (3.62 x 3.49 + alcoves) UPVc double glazed window, radiator and decorative coving. Fitted wardrobes to one wall.

#### Bedroom 2

8'2" x 11'11" (2.50 x 3.62) UPVc double glazed window, and radiator.

Bedroom 3 8'6" x 7'0" (2.59 x 2.14) UPVc double glazed window, and radiator.

**Bathroom** 13'2" x 6'6" (4.02 x 1.97) UPVc double glazed window, and radiator. Laminate flooring and fitted with a white suite and a shower over the bath.