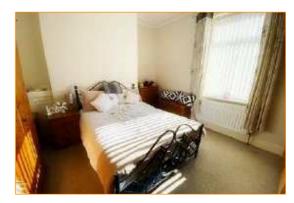

#### **Bedroom 1**

11'11" x 11'5" +alcoves (3.62 x 3.49 + alcoves) UPVc double glazed window, radiator and decorative coving. Fitted wardrobes to one wall.