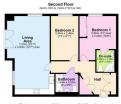

## Mapperley Heights, Plains Road, Nottingham, NG3 **£700** Per Calendar Month

VIDEO TOUR AVAILABLE A well presented second floor apartment situated in a building serviced by a public lift. The property has an open plan living space and kitchen with views over the local area. There are two bedrooms with bedroom one having fitted wardrobes and an en-suite shower room. whilst there is also a bathroom

- Second floor apartment with views over local area
- Open plan living area/kitchen with French doors and Kitchen with a range of integrated appliances Juliet balcony
- Master bedroom with en-suite shower room/Wc
- Entrance hall with cloaks storage cupboards
- Allocated parking in a secure car park to the rear
- Two bedrooms, master with fitted wardrobes
- Bathroom/Wc with mains shower
- Electric heating, UPVC double glazing
- Serviced by a public lift, popular development