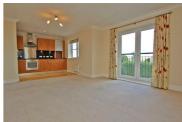

## Mapperley Heights, Plains Road, Nottingham, NG3 **£700** Per Calendar Month

VIDEO TOUR AVAILABLE A well presented second floor apartment situated in a building serviced by a public lift. The property has an open plan living space and kitchen with views over the local area. There are two bedrooms with bedroom one having fitted wardrobes and an en-suite shower room. whilst there is also a bathroom

- Second floor apartment with views over local area
- Open plan living area/kitchen with French doors and Kitchen with a range of integrated appliances Juliet balcony
- Master bedroom with en-suite shower room/Wc
- Entrance hall with cloaks storage cupboards
- Allocated parking in a secure car park to the rear
- Two bedrooms, master with fitted wardrobes
- Bathroom/Wc with mains shower
- Electric heating, UPVC double glazing
- Serviced by a public lift, popular development