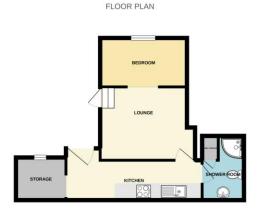

## 6a Westerhall Road, Weymouth, DT4 7SZ

Ideal Investment. A one bedroom flat moments from Weymouth seafront. Comprising of lounge, kitchen, bedroom and shower room. Allocated parking space.

DOUBLE GLAZED DOOR TO;

LOUNGE: 12' 11" x 10' 0" (3.96m x 3.06m) Wall mounted electric heater, door to kitchen, opening to bedroom.

BEDROOM 11' 10" x 6' 8" (3.62m x 2.05m) Side aspect double glazed window, wall mounted electric heater, cupboard housing electric meter.

KITCHEN: 18' 7" x 7' 1" (5.68m x 2.16m) Side aspect double glazed door, range of wall and base units with work surfaces over, inset sink and drainer, built in hob with hood over, built in eye level oven, built in washing machine, built in fridge, wall mounted electric heater, door to shower room, opening to study.

STORAGE: Circular double glazed window.

SHOWER ROOM: Wash hand basin, low level WC, walk in shower cubicle, towel radiator, cupboard housing water tank.

OUTSIDE: Allocated parking.

(b) (now) planty has been read in empre the accuracy of the finingles commend here. These parts bloom, including, states and any other limed an approximate author independency in bloom for any accounts on a blooming. This plant is for discussing properties only and directly used as such dy an approximation of the services, incoming and approximate followings and the limit wave due to a part and approximate of the services.